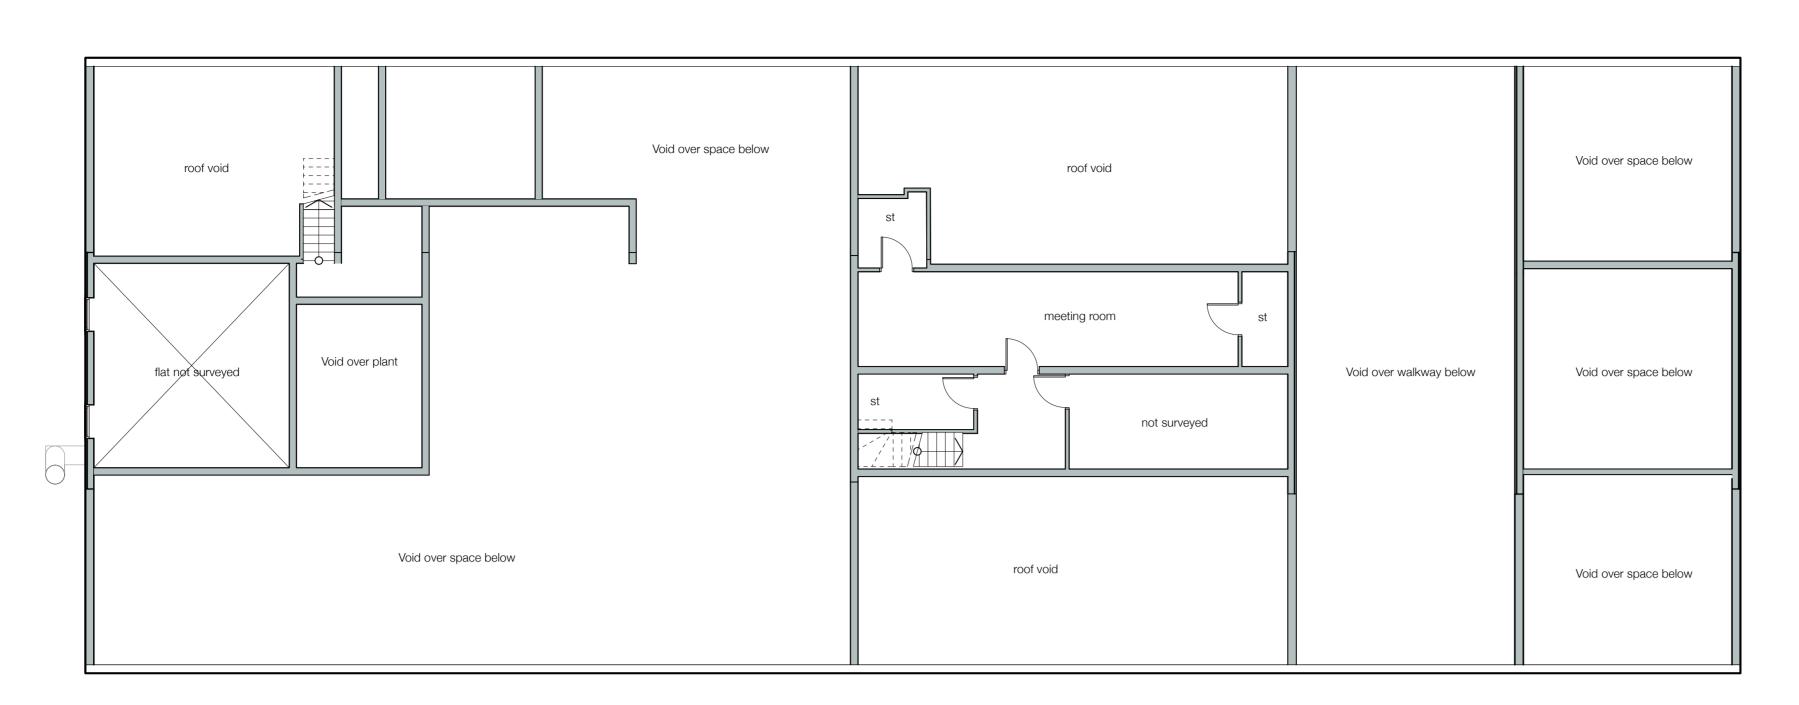

2 Plan - Part First Floor - Level 2

A003 Scale: 1:100 0 1.0 1.5 2.0 2.5 3.0 M

0 1.0 1.5 2.0 2.5 3.0 M 1 Plan - Part Lower Ground Floor - Level 0