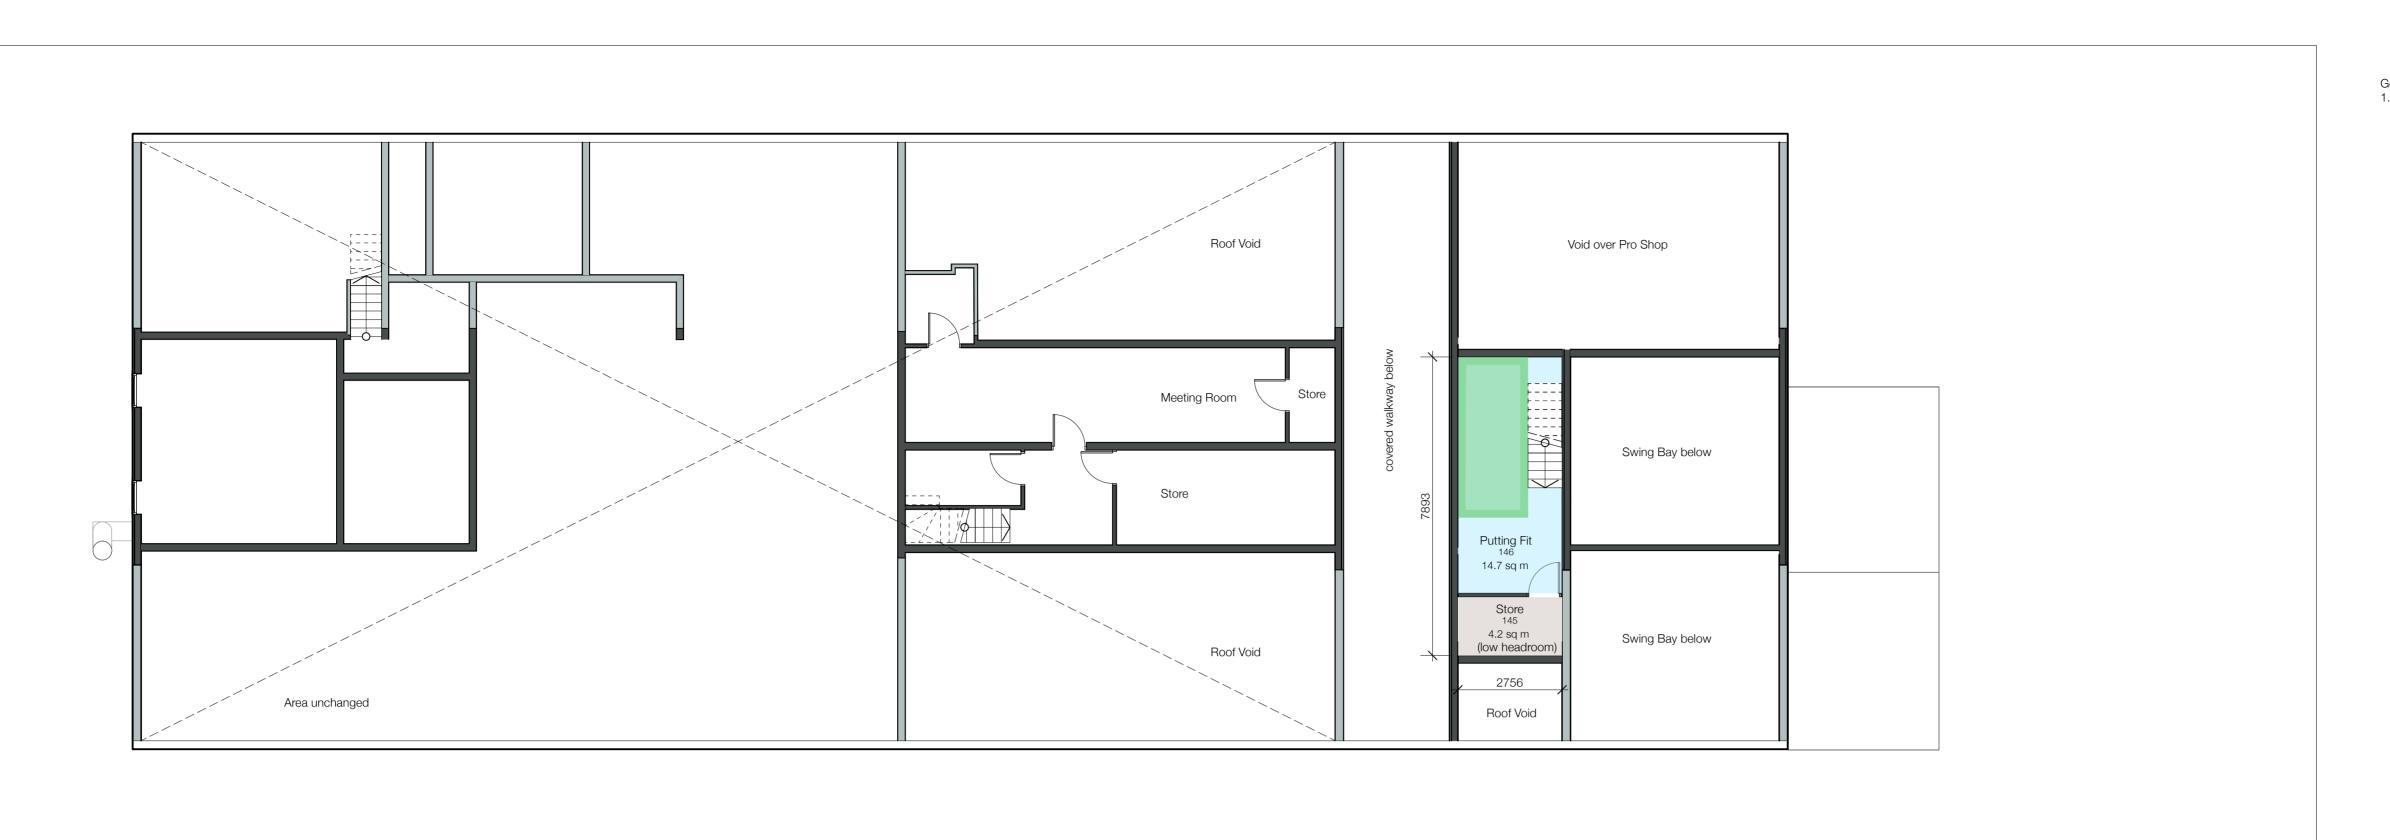

1 Plan - Part Lower Ground Floor - Level 0 - Unchanged

0 1.0 1.5 2.0 2.5 3.0 M

General Notes

1. New Windows/Doors to Pro Shop to be fitted with external security roller shutters withrebated concealed guides. Shutter overhead boxes fitted internally. Guides and shutters colour matched to window frames

Project Title
Pro Shop Remodel

Bedlingtonshire Golf Club, Acorn Bank Hartford Road, Bedlington Northumberland NE22 6AA

Proposed Clubhouse Plan - Lower Ground Floor and Mezzanine L0 a

Drawn By Issue No.

Colin Wardle