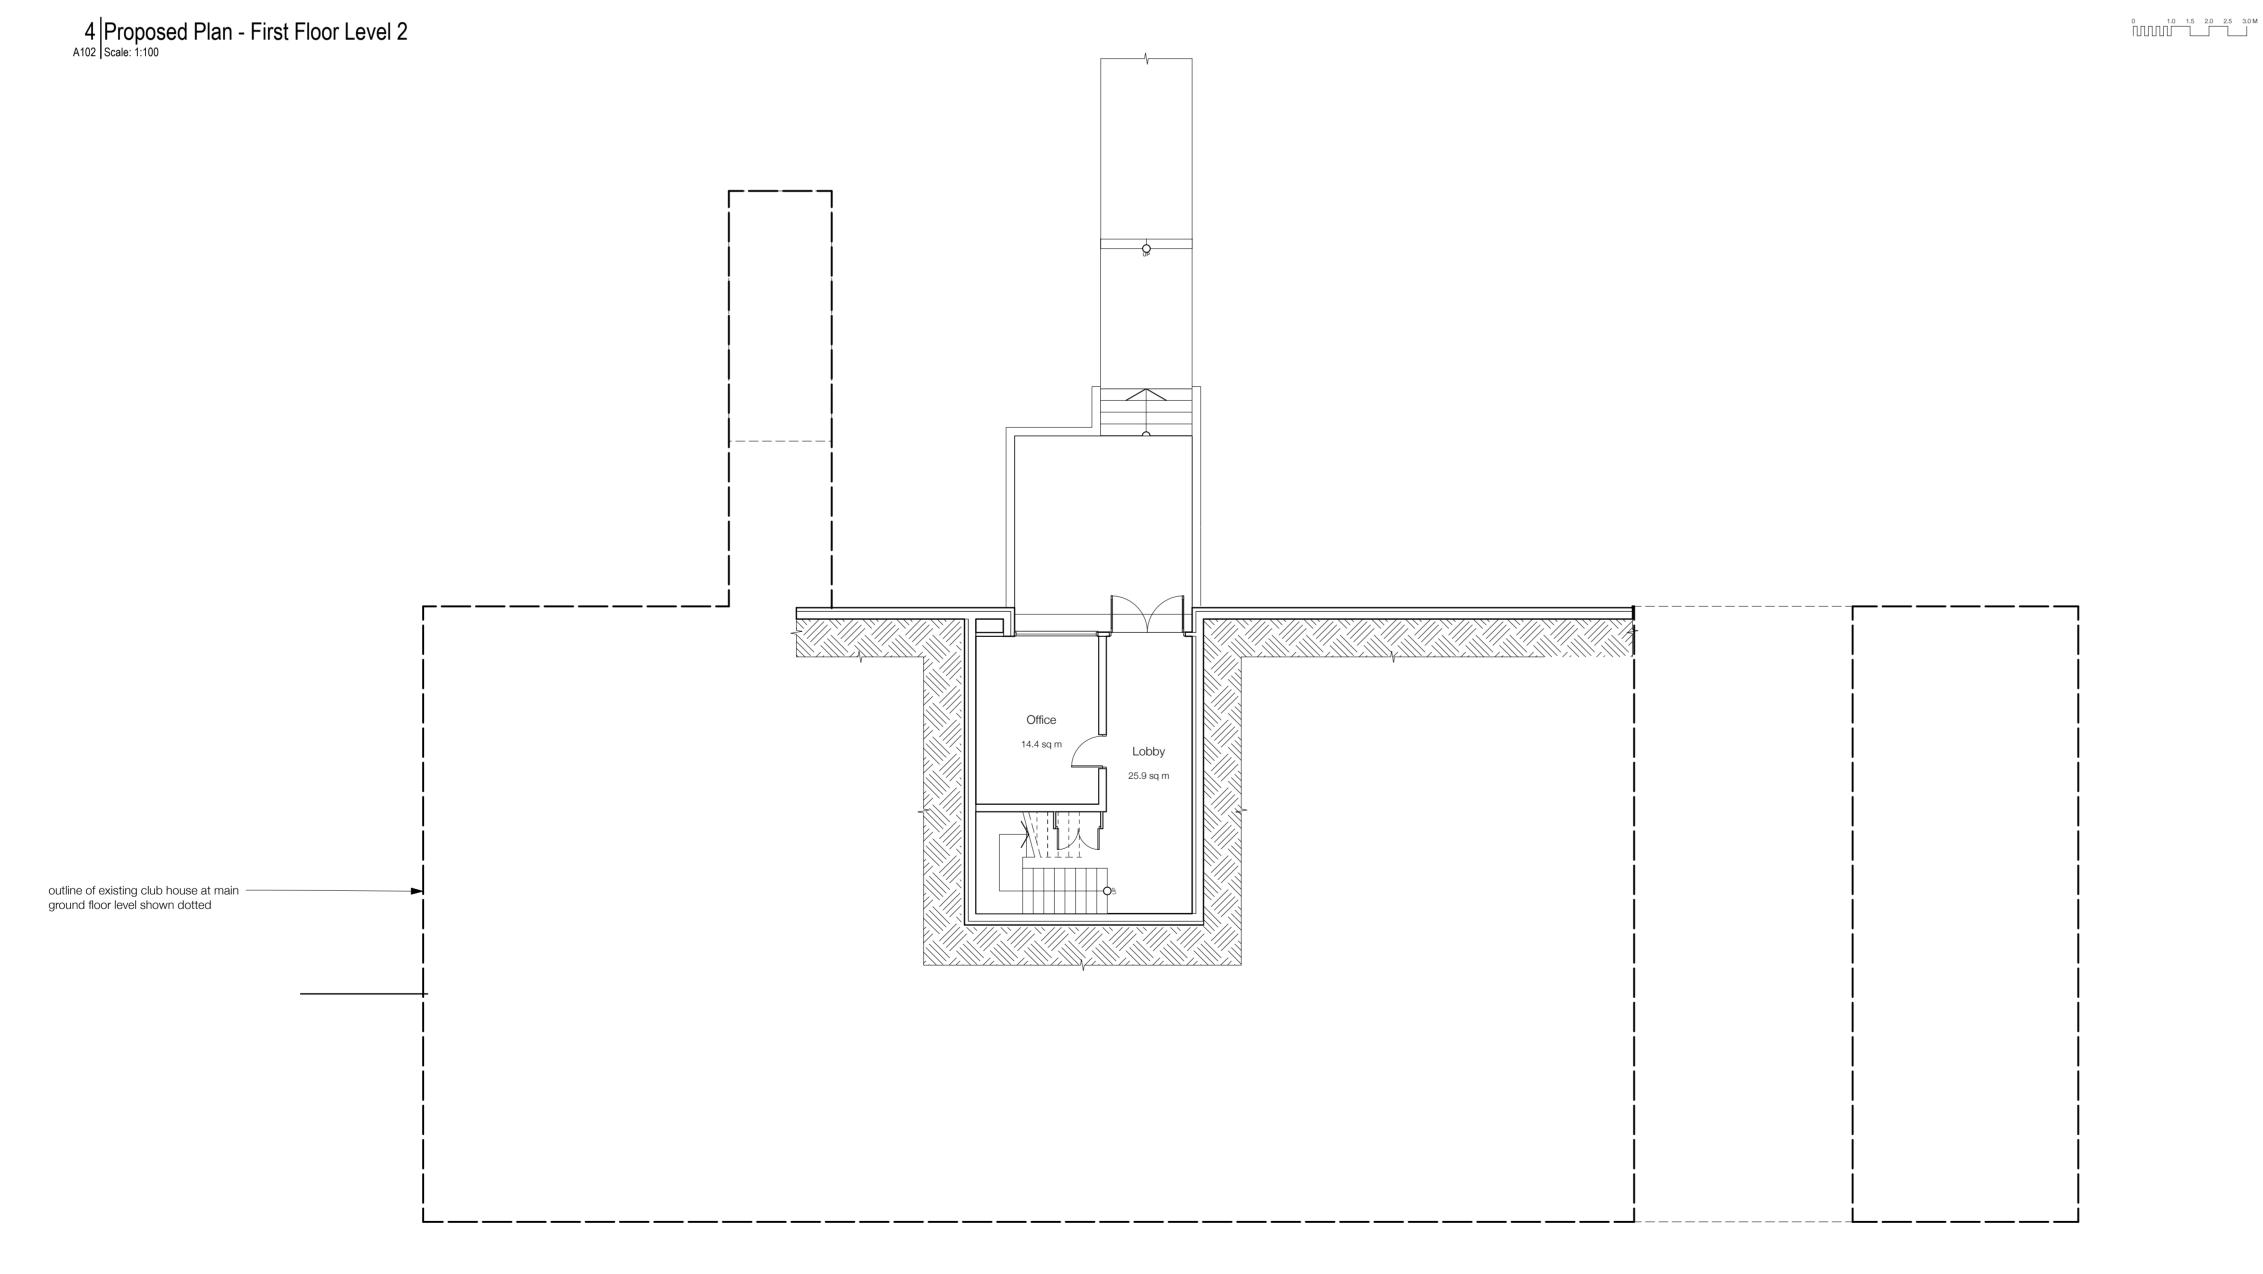

Project Title
Pro Shop Remodel

Bedlingtonshire Golf Club, Acorn Bank Hartford Road, Bedlington Northumberland NE22 6AA

Proposed Clubhouse Plan - Lower Ground Floor and Mezzanine L0 a

Drawn By Issue No.

Colin Wardle