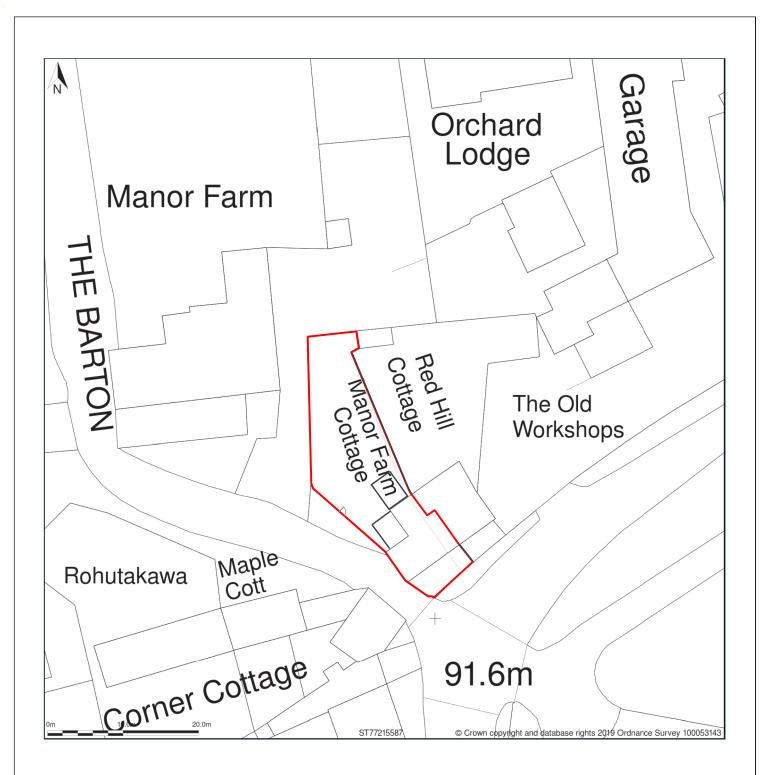

|                                                                                                                             | scale<br>1:500@A4            |      | PROJECT<br>Manor Farm Cottage, Norton St Philip | Anna Hammond Architect                                       |
|-----------------------------------------------------------------------------------------------------------------------------|------------------------------|------|-------------------------------------------------|--------------------------------------------------------------|
| IST check all dimensions on site.<br>mensions are to be worked from.<br>nust be reported before proceeding.<br>copyright. © | <sub>date</sub><br>Sept 2022 |      | <sub>сцемт</sub><br>John & Vicky Haynes         | 5 Springfield, Norton St Philip, Bath, BA2 7NR               |
|                                                                                                                             | drawing no.<br>25-L-11       | REV. | drawing title<br>Site Block Plan - proposed     | T: 01373 834439 M: 0772 941 1360<br>E: annahammond@ymail.com |