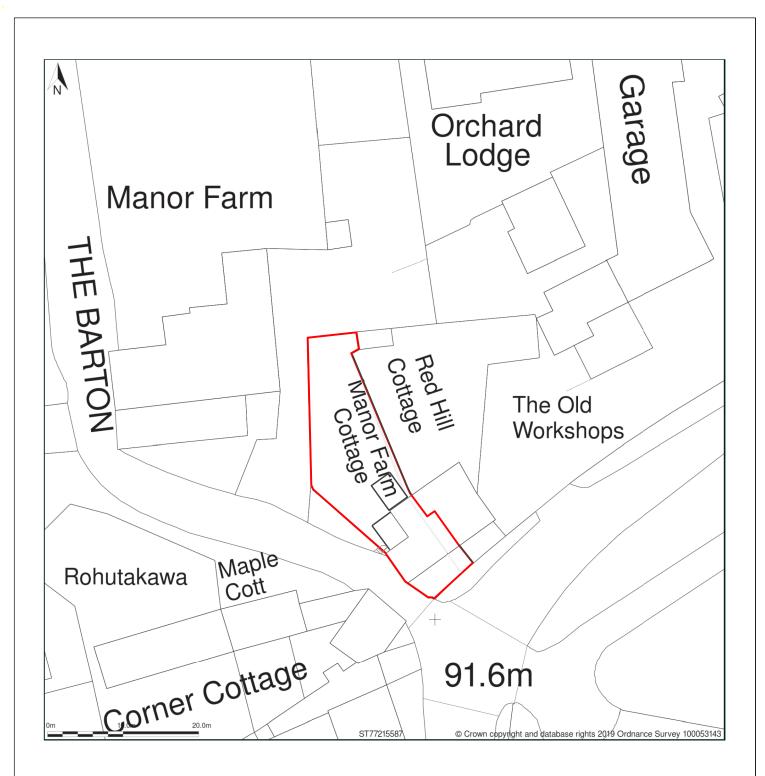

|                                                                                                                                   | scale<br>1:500@A4            |      | PROJECT<br>Manor Farm Cottage, Norton St Philip | Anna Hammond Architect                                                                                         |
|-----------------------------------------------------------------------------------------------------------------------------------|------------------------------|------|-------------------------------------------------|----------------------------------------------------------------------------------------------------------------|
| nust check all dimensions on site.<br>dimensions are to be worked from.<br>must be reported before proceeding.<br>is copyright. © | <sub>date</sub><br>Sept 2022 |      | <sub>сцелт</sub><br>John & Vicky Haynes         | 5 Springfield, Norton St Philip, Bath, BA2 7NR<br>T: 01373 834439 M: 0772 941 1360<br>E: annahammond@ymail.com |
|                                                                                                                                   | drawing no.<br>25-L-10       | REV. | DRAWING TITLE<br>Site Block Plan - existing     |                                                                                                                |