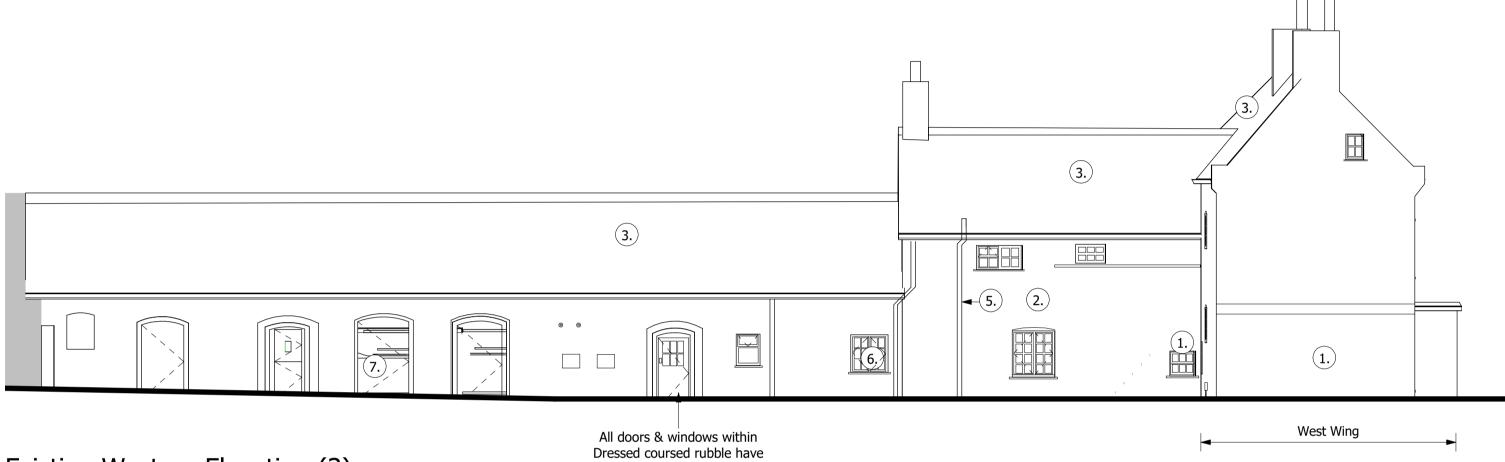

# Existing Western Elevation (3)

red brick detail surround

1:100

#### <u>Material Key</u>

- 1. Red brick
- 2. Dressed coursed rubble grey lias limestone
- 3. Slate Roof
- 4. Pantile
- 5. Painted metal RWP goods and gutter, colour: black
- 6. Timber double glazed window, colour: RAL 9010 Off White
- 7. Timber door, colour: RAL 9010 Off White