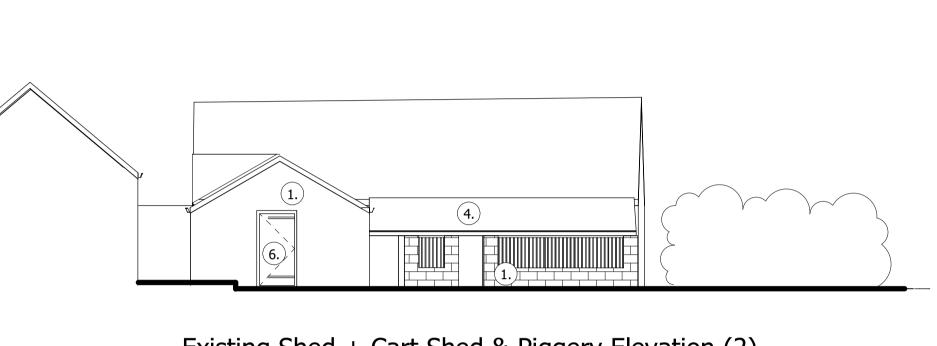

# Existing Shed + Cart Shed & Piggery Elevation (2) 1:100

#### <u>Material Key</u>

- 1. Red brick
- 2. Dressed coursed rubble grey lias limestone
- 3. Slate Roof
- 4. Pantile
- 5. Painted metal RWP goods and gutter, colour: black
- 6. Timber double glazed window, colour: RAL 9010 Off White
- 7. Timber door, colour: RAL 9010 Off White