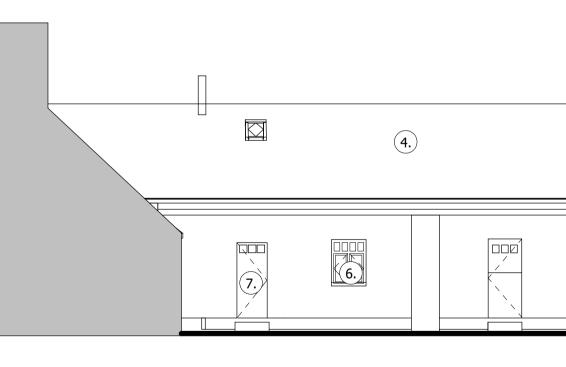

## Existing Party Barn Eastern Elevation (4) 1:100

Existing Party Barn Southern Elevation (6)

#### <u>Material Key</u>

- 1. Red brick
- 2. Dressed coursed rubble grey lias limestone
- 3. Slate Roof
- 4. Pantile
- 5. Painted metal RWP goods and gutter, colour: black
- 6. Timber double glazed window, colour: RAL 9010 Off White
- 7. Timber door, colour: RAL 9010 Off White