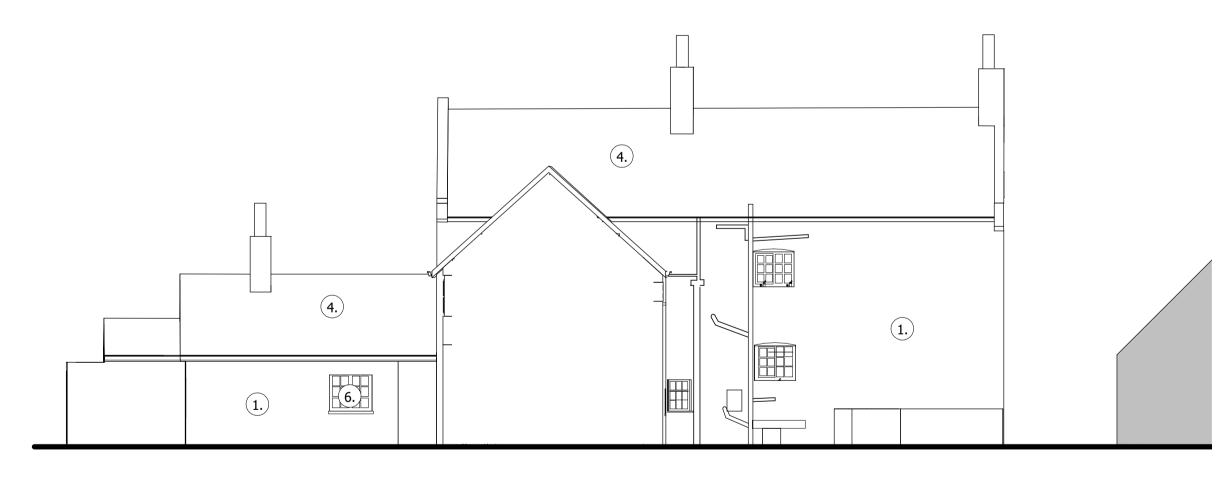

## Existing Party Barn Eastern Elevation (4) 1:100

Existing Party Barn Southern Elevation (6)

#### <u>Material Key</u>

- 1. Red brick
- 2. Dressed coursed rubble grey lias limestone
- 3. Slate Roof
- 4. Pantile
- 5. Painted metal RWP goods and gutter, colour: black
- 6. Timber double glazed window, colour: RAL 9010 Off White
- 7. Timber door, colour: RAL 9010 Off White