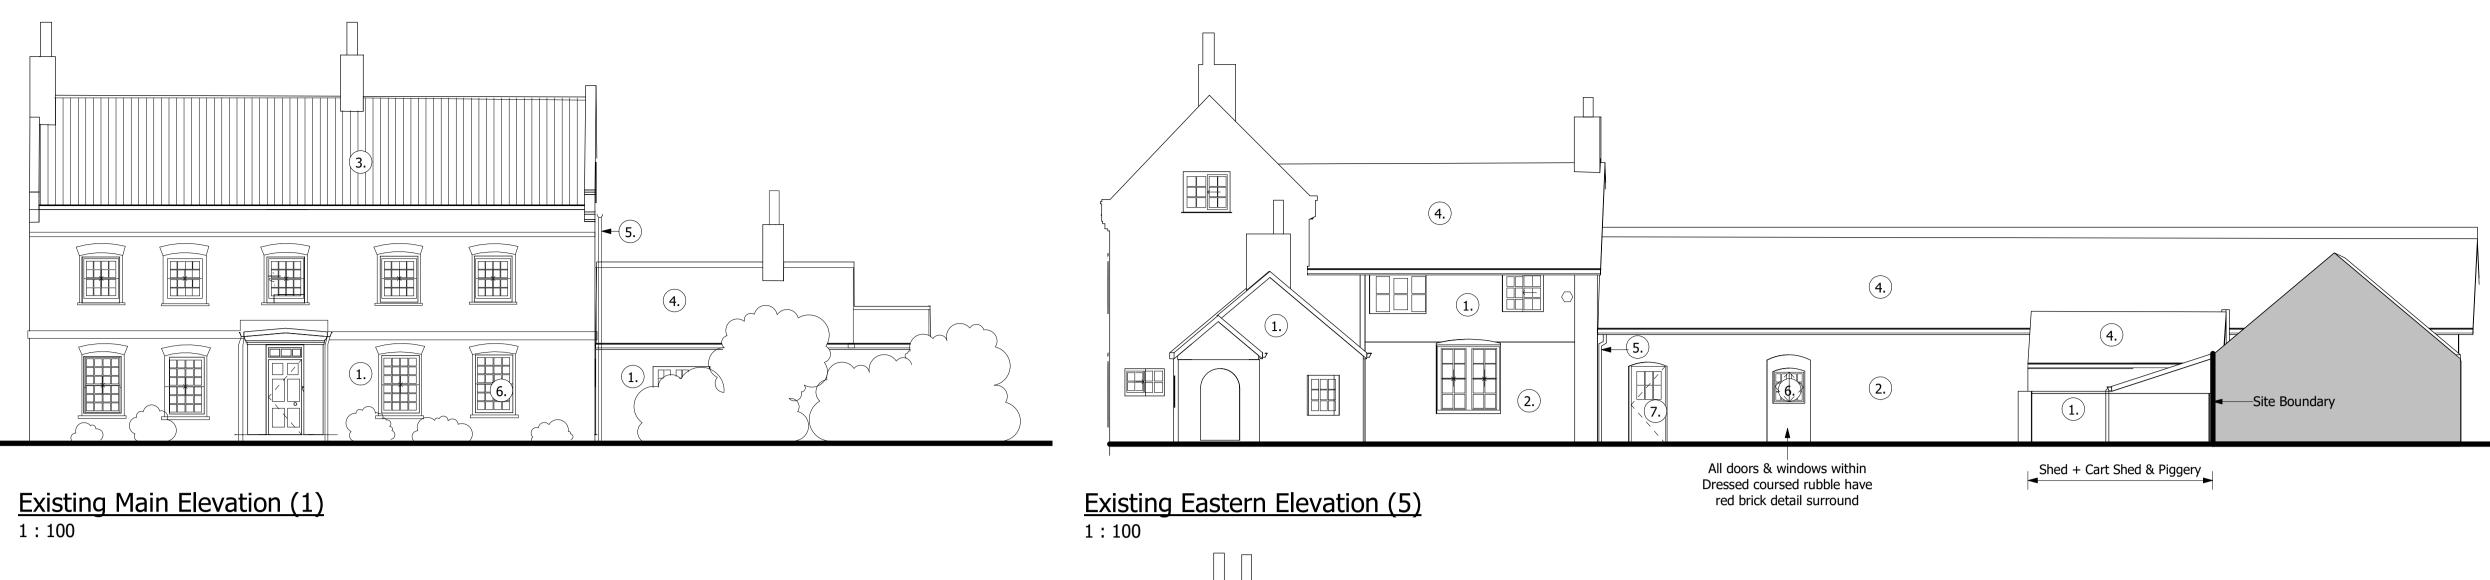

#### <u>Material Key</u>

- 1. Red brick
- 2. Dressed coursed rubble grey lias limestone
- 3. Slate Roof
- 4. Pantile
- 5. Painted metal RWP goods and gutter, colour: black
- 6. Timber double glazed window, colour: RAL 9010 Off White
- 7. Timber door, colour: RAL 9010 Off White