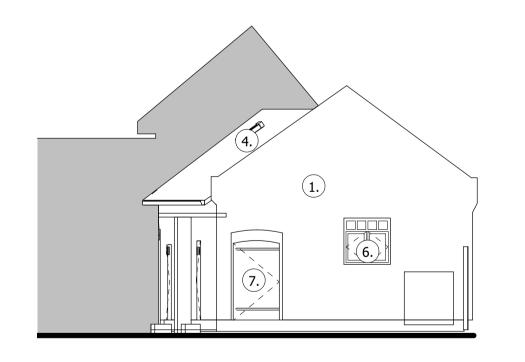

# Existing Northern Elevation (7)

© 2018 WALDECK

- 1. These drawings are copyright and the property of Waldeck Associates Ltd. Copying of the designs drawings or intellectual property in full or in part is not permitted without the written consent of a Director of Waldeck Associates Ltd. In the event of a default by the Employer of its obligations due to Waldeck Associates Ltd neither it or its Assignees or Beneficiaries are permitted or licensed to use or copy this information until such time as the Employer has remedied its default and the Consultant gives written consent to reinstatement of its permission or licence to use its materials.
- 2. The initial feasibility pre-contract designs specification, cost plans, bill of quantities, feasibility studies and all other documents or media whether
- electronic or hard copy are indicative only and could be subject to changes in statute or other rules and regulations and changes in the Employer's requirements and will be subject to design development until such time as Waldeck's Services are engaged under a formal written appointment that pays for an appropriate fee at commercial rates. Use of these documents or media shall be entirely at the risk of the person using it. No reliance on
- these documents shall be permitted and full copyright is retained by Waldeck. Waldeck accepts no responsibility for reliance on these documents or media and it is assumed that the Contractor or Developer or Client has made sufficient provision for design development risk where a full design has not
- been commissioned. No waiver of this endorsement shall be permitted except in writing and signed by a Director of Waldeck as recorded at Companies House. 3. "Waldeck" is a Trading Style of Waldeck Associates Ltd registered in England and Wales Company N° 3450319.

#### <u>Material Key</u>

- 1. Red brick
- 2. Dressed coursed rubble grey lias limestone
- 3. Slate Roof
- 4. Pantile
- 5. Painted metal RWP goods and gutter, colour: black
- 6. Timber double glazed window, colour: RAL 9010 Off White
- 7. Timber door, colour: RAL 9010 Off White