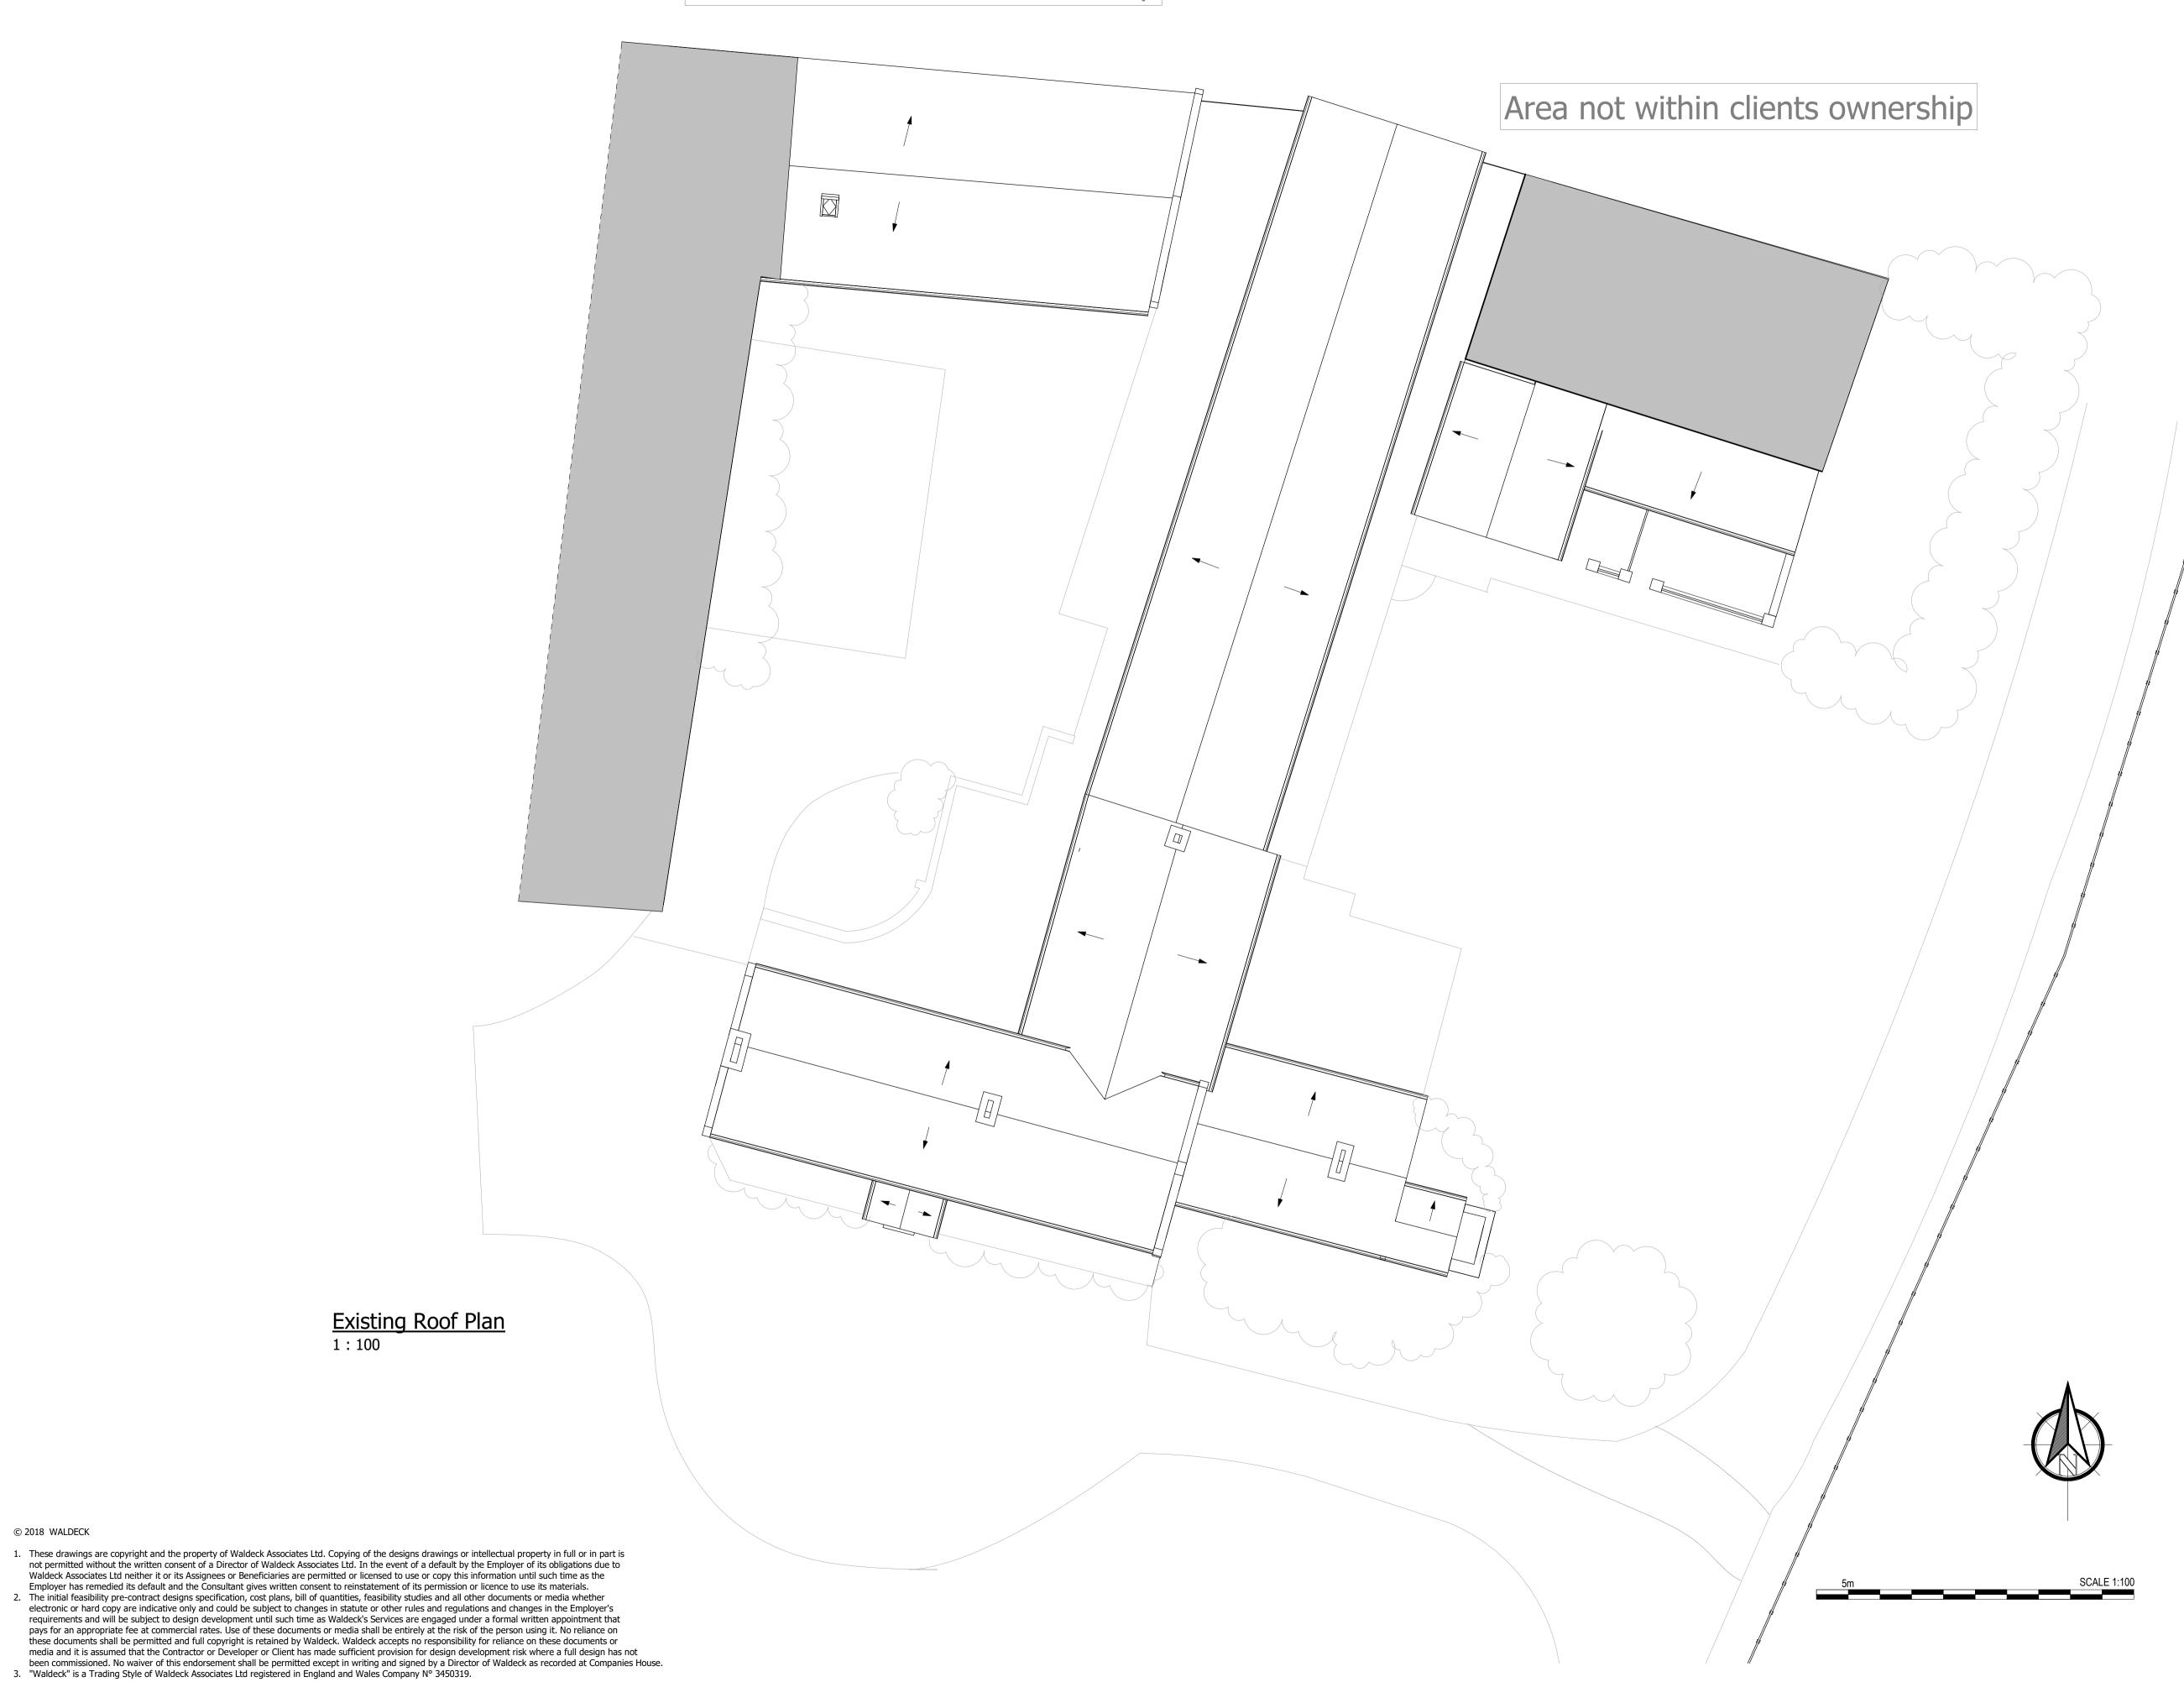

## Area not within clients ownership

- 1. If in doubt, ask the Project Lead.
- Do not scale this drawing.
- All dimensions are in millimetres unless stated otherwise.
- This drawing is to be read in conjunction with all other relevant drawings and specifications.
- All Proprietary items to be installed in strict compliance with manufacturers instructions and recommendations.
- All windows are shown indicatively

Existing Buildings not in Client's ownership shown indicatively, not to full extent

Hedge/shrub shown indicatively

| P02 | Issue for Planning          | CP          | 05.10.22 |
|-----|-----------------------------|-------------|----------|
| P01 | First issue for information | CP          | 11.08.22 |
| Rev | Amendments                  | Rev'd<br>By | Date     |

## Mr & Mrs Dickson

| Project             |   |
|---------------------|---|
| Low Farm Renovation | r |
| Moor Lane           |   |

Syerston **Existing Roof Plan** 

| Project | Originator | Volume | Level | Type | Role | Number |
|---------|------------|--------|-------|------|------|--------|
|         |            |        |       |      |      |        |