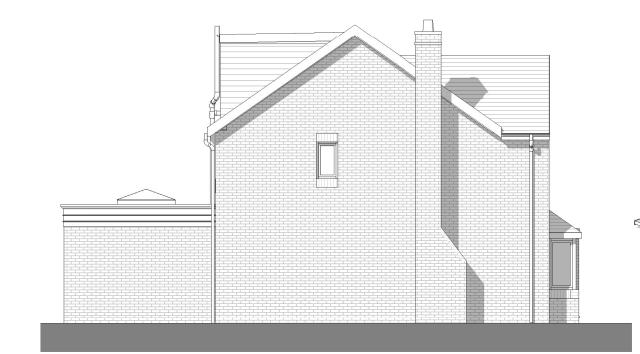

Side Elevation (from 52 Satinwood Crescent)

| Mr. M. Henry           |                          |                         |     |  |
|------------------------|--------------------------|-------------------------|-----|--|
| Date<br>September 2022 | Project number<br>RD-193 | Scale (@ A3)<br>1 : 100 |     |  |
| DRAWING NUMBER         |                          |                         | REV |  |
| PL-105                 |                          |                         | A   |  |