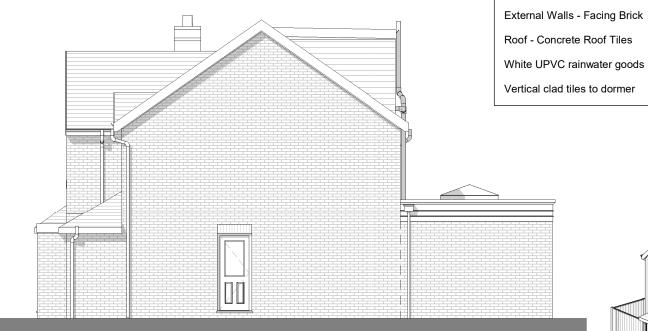

Side Elevation (from 48 Satinwood Crescent)

**Proposed Front View** 

site before commencing. Do not scale from this drawing. This drawing remains the copyright of Reid Design Limited

–Materials-

Windows / Doors - White UPVC