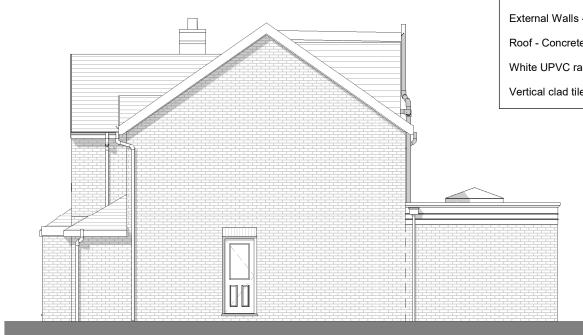

Side Elevation (from 52 Satinwood Crescent)

| Mr. M. Henry           |                          |                         |     |  |
|------------------------|--------------------------|-------------------------|-----|--|
| Date<br>September 2022 | Project number<br>RD-193 | Scale (@ A3)<br>1 : 100 |     |  |
| DRAWING NUMBER         |                          |                         | REV |  |
| PL-105                 |                          |                         | A   |  |