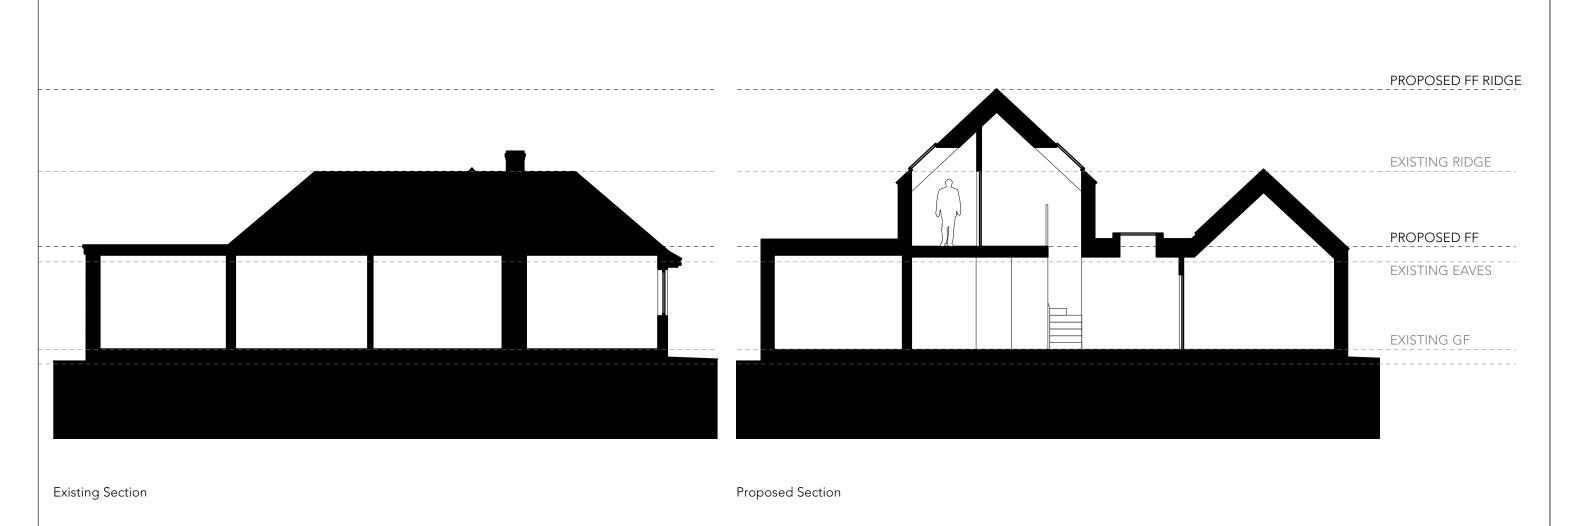

| a: Unit 5.2 Paintworks Bristol BS4 3EH | General Notes 1. All dimensions to be checked on site 2. Unless otherwise stated dimensions are in millimetres 3. Drawings to be read in conjunction with all other project drawings 4. Copyright Barefoot Architects Ltd. | No. Date Issue Notes | Project Glen Avenue  Drawing Title Existing and Proposed Sections  Job No. 2220 | Drawn By MG  Scale  Drawing No.  2220-P-14 | 09/2022<br>1:100@A3<br>Revision |
|----------------------------------------|----------------------------------------------------------------------------------------------------------------------------------------------------------------------------------------------------------------------------|----------------------|---------------------------------------------------------------------------------|--------------------------------------------|---------------------------------|
|----------------------------------------|----------------------------------------------------------------------------------------------------------------------------------------------------------------------------------------------------------------------------|----------------------|---------------------------------------------------------------------------------|--------------------------------------------|---------------------------------|