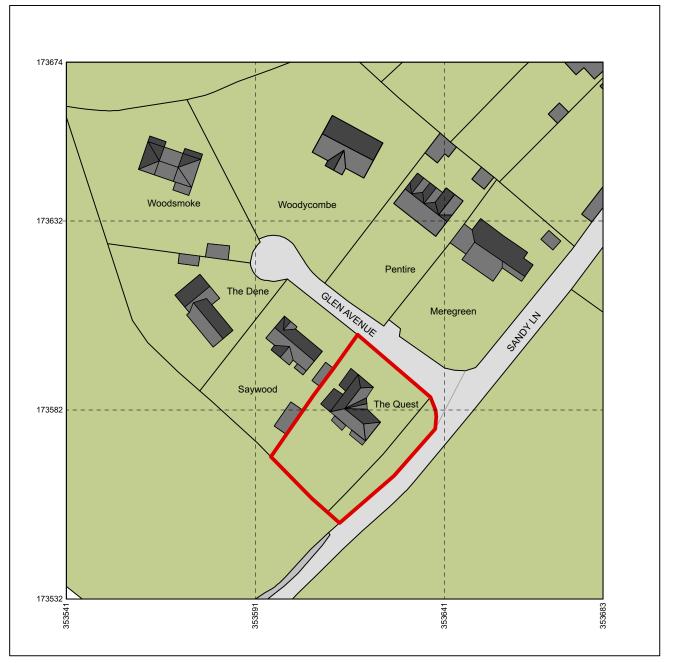

Produced on 20 June 2022 from the Ordnance Survey National Geographic Database and incorporating surveyed revision available at this date.

This map shows the area bounded by 353541 173532,353683 173532,353683 173674,353541 173674,353541 173532

Scale 1:250

barefoot architects

a: Unit 5.2 Paintworks Bristol BS4 3EH

No. Date Issue Notes

e: info@barefootarchitects.co.uk

t: 0117 9070 971

Glen Avenue

2220

Drawing Title

Site Location Plan

Date 09/2022 Drawn By

Scale

1:1250**@A3** 

2220-P-001