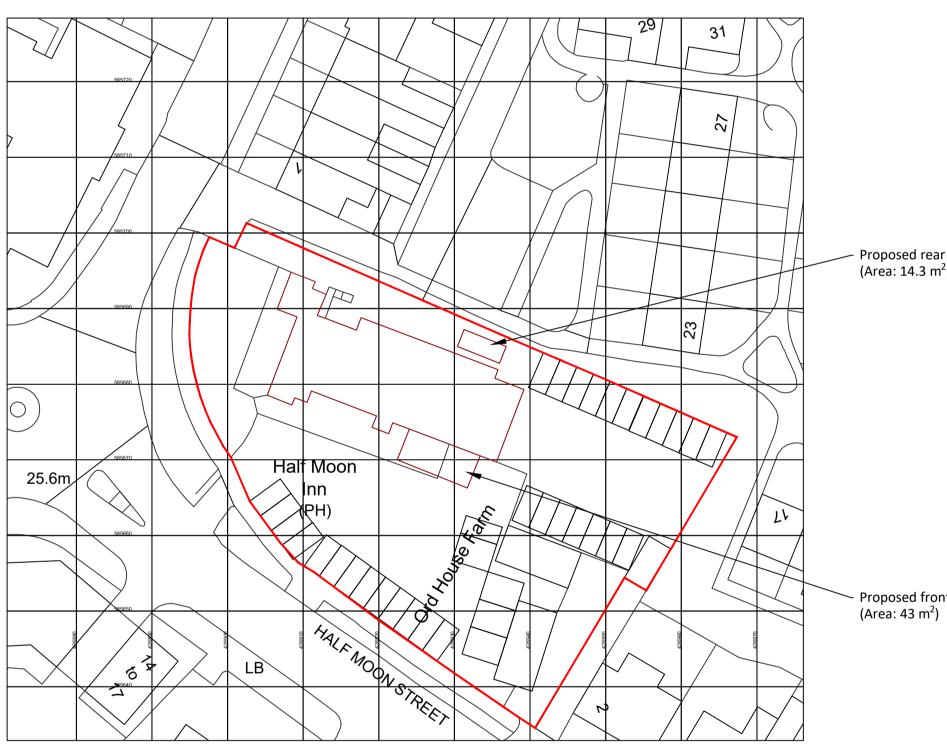

PROPOSED BLOCK PLAN SCALE - 1:500

| 1:20 -  | 0     | 200mm   | 400mm     | 600mm    | 800mm     | 1000    | 1200                                  | 1400       | 1600      | 1800     | 2000    |
|---------|-------|---------|-----------|----------|-----------|---------|---------------------------------------|------------|-----------|----------|---------|
| 1:100 - | ŏ     |         | 200       |          |           |         |                                       |            |           |          |         |
| 1:100 - | 0     | 1m      | Zm        | 3m       | 4m        | 5m      | 6m                                    | 7m         | 8m        | 9m       | 10m     |
| 1:50 -  | ó     |         | 1m        |          | 2m        |         | 3m                                    |