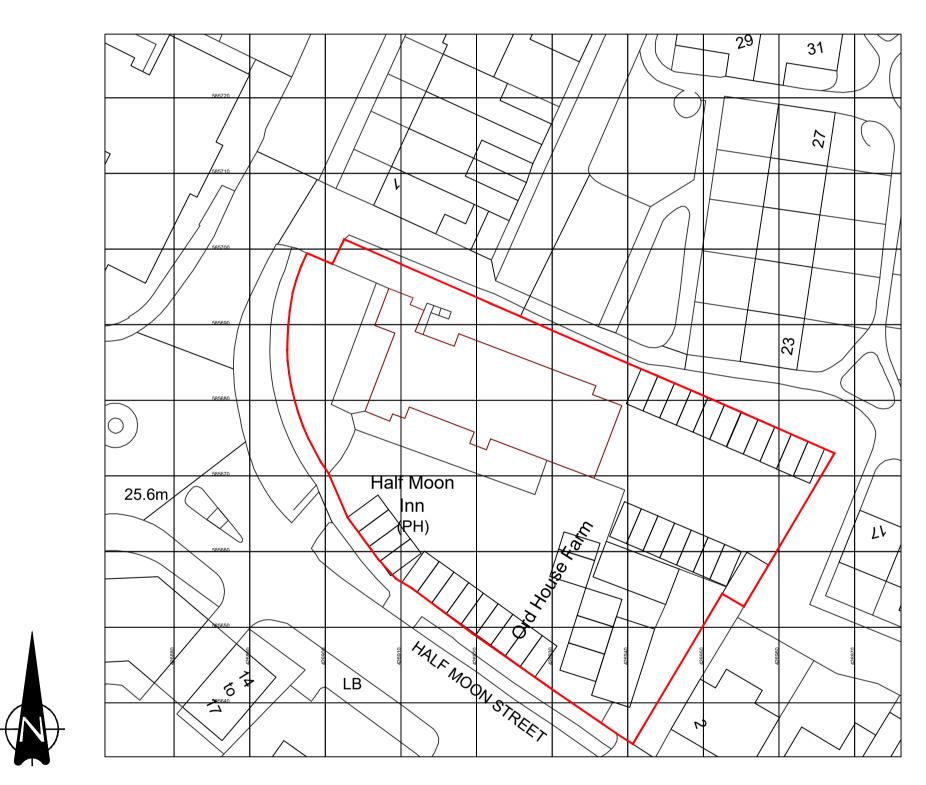

PROPOSED BLOCK PLAN SCALE - 1:500

| 1:20 -  | 0     | 200mm   | 400mm     | 600mm    | 800mm     | 1000    | 1200                                  | 1400       | 1600      | 1800     | 2000    |
|---------|-------|---------|-----------|----------|-----------|---------|---------------------------------------|------------|-----------|----------|---------|
| 1:100 - | ŏ     |         | 200       |          |           |         |                                       |            |           |          |         |
| 1:100 - | 0     | 1m      | Zm        | 3m       | 4m        | 5m      | 6m                                    | 7m         | 8m        | 9m       | 10m     |
| 1:50 -  | ó     |         | 1m        |          | 2m        |         | 3m