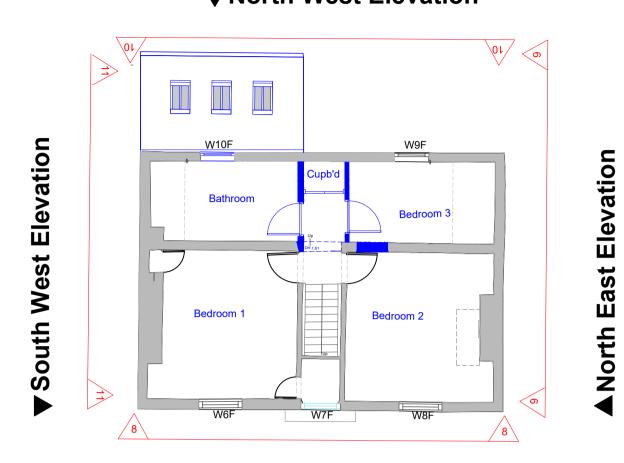

## **▲** South East Elevation

The Yews Cottage (E) First Floor Plan as Proposed - (1:100)

 $\binom{3}{220}$  The Yews Cottage (E) SW Elevation (11) as Proposed - (1:100)

 $\left(\frac{5}{220}\right)$  The Yews Cottage (E) NE Elevation (9) as Proposed - (1:100)