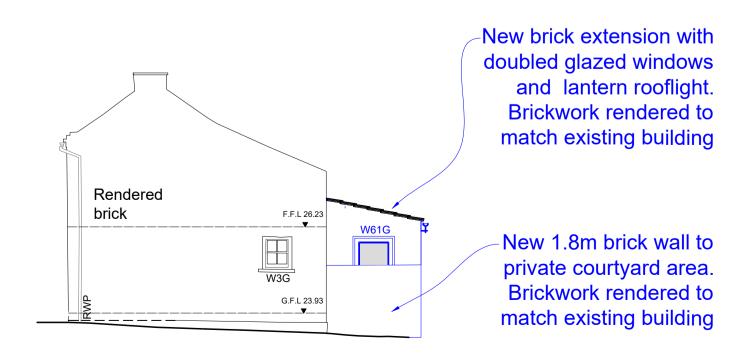

The Yews Cottage (E) SE Elevation (8) as Proposed - (1:100)

The Yews Cottage (E) NW Elevation (10) as Proposed - (1:100)

Scale 1:100 @ A1 0 1 2 3 4 5

As existing drawings based on survey information provided by Terra measurement dated Setember 2020.