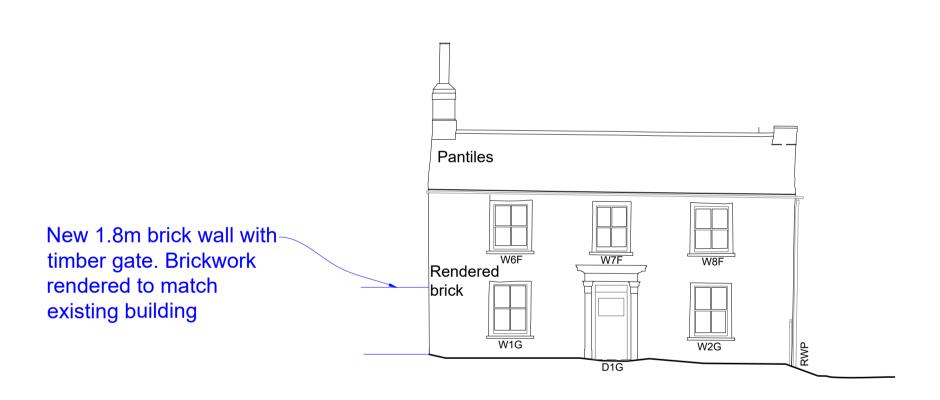

## **▼**North West Elevation



## **▲** South East Elevation

The Yews Cottage (E) First Floor Plan as Proposed - (1:100)



 $\binom{3}{220}$  The Yews Cottage (E) SW Elevation (11) as Proposed - (1:100)



 $\left(\frac{5}{220}\right)$  The Yews Cottage (E) NE Elevation (9) as Proposed - (1:100)



The Yews Cottage (E) SE Elevation (8) as Proposed - (1:100)



The Yews Cottage (E) NW Elevation (10) as Proposed - (1:100)

Scale 1:100 @ A1 0 1 2 3 4 5

As existing drawings based on survey information provided by Terra measurement dated Setember 2020.

**ALL DIMENSIONS ARE TO BE CONFIRMED ON SITE.** 

DO NOT SCALE FROM DRAWINGS.

Key Plan (Not to scale):



Refer to drawing 044TYD/201 (current revision)- Site Block plan as Proposed for further information.

## **ISSUED FOR:** Planning

07/06/22 Planning Issue. 24/05/22 Updates to rear extension

Stephenson Rural

Client:

The Yews, Dunnington

Drawing Title:

The Yews Cottage (E) - as Proposed

1:100@A1

044TYD

15/01/2020

Date:

Project Number: Drawing Number:

> 220 В.

**Drawing Revision:** 

Do not scale from drawings. Check all