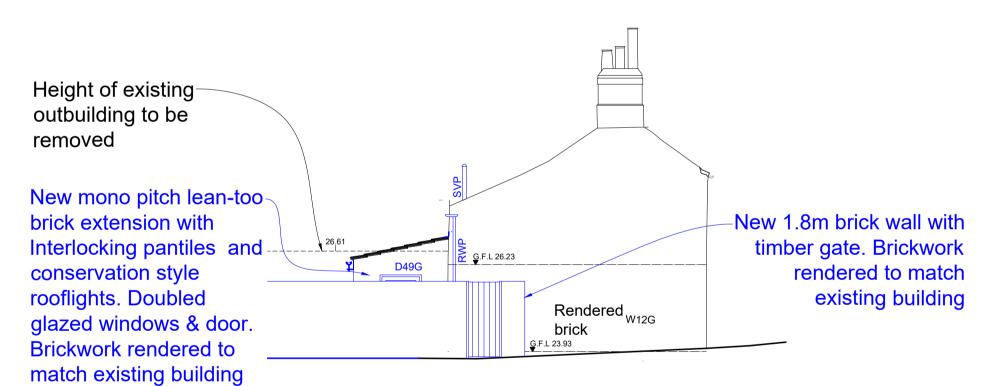

The Yews Cottage (E) SE Elevation (8) as Proposed - (1:100)

The Yews Cottage (E) NW Elevation (10) as Proposed - (1:100)

Scale 1:100 @ A1 0 1 2 3 4 5

As existing drawings based on survey information provided by Terra measurement dated Setember 2020.