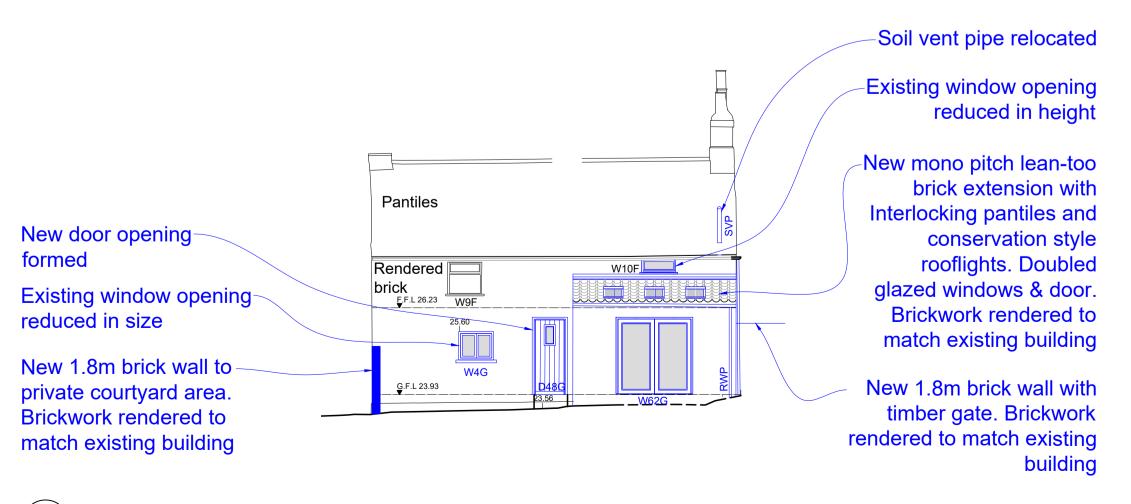

## **▲** South East Elevation

The Yews Cottage (E) First Floor Plan as Proposed - (1:100)

 $\binom{3}{220}$  The Yews Cottage (E) SW Elevation (11) as Proposed - (1:100)

 $\left(\frac{5}{220}\right)$  The Yews Cottage (E) NE Elevation (9) as Proposed - (1:100)