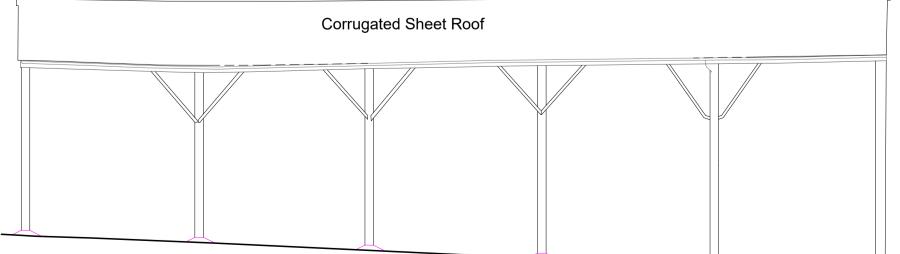

#### ▼North West Elevation

Open Cattle Shed (K) NE Elevation (29) as Proposed - (1:100)

 $\left(\frac{4}{226}\right)$ 

 $\left(\frac{5}{226}\right)$ Open Cattle Shed (K) SW Elevation (31) as Proposed - (1:100)