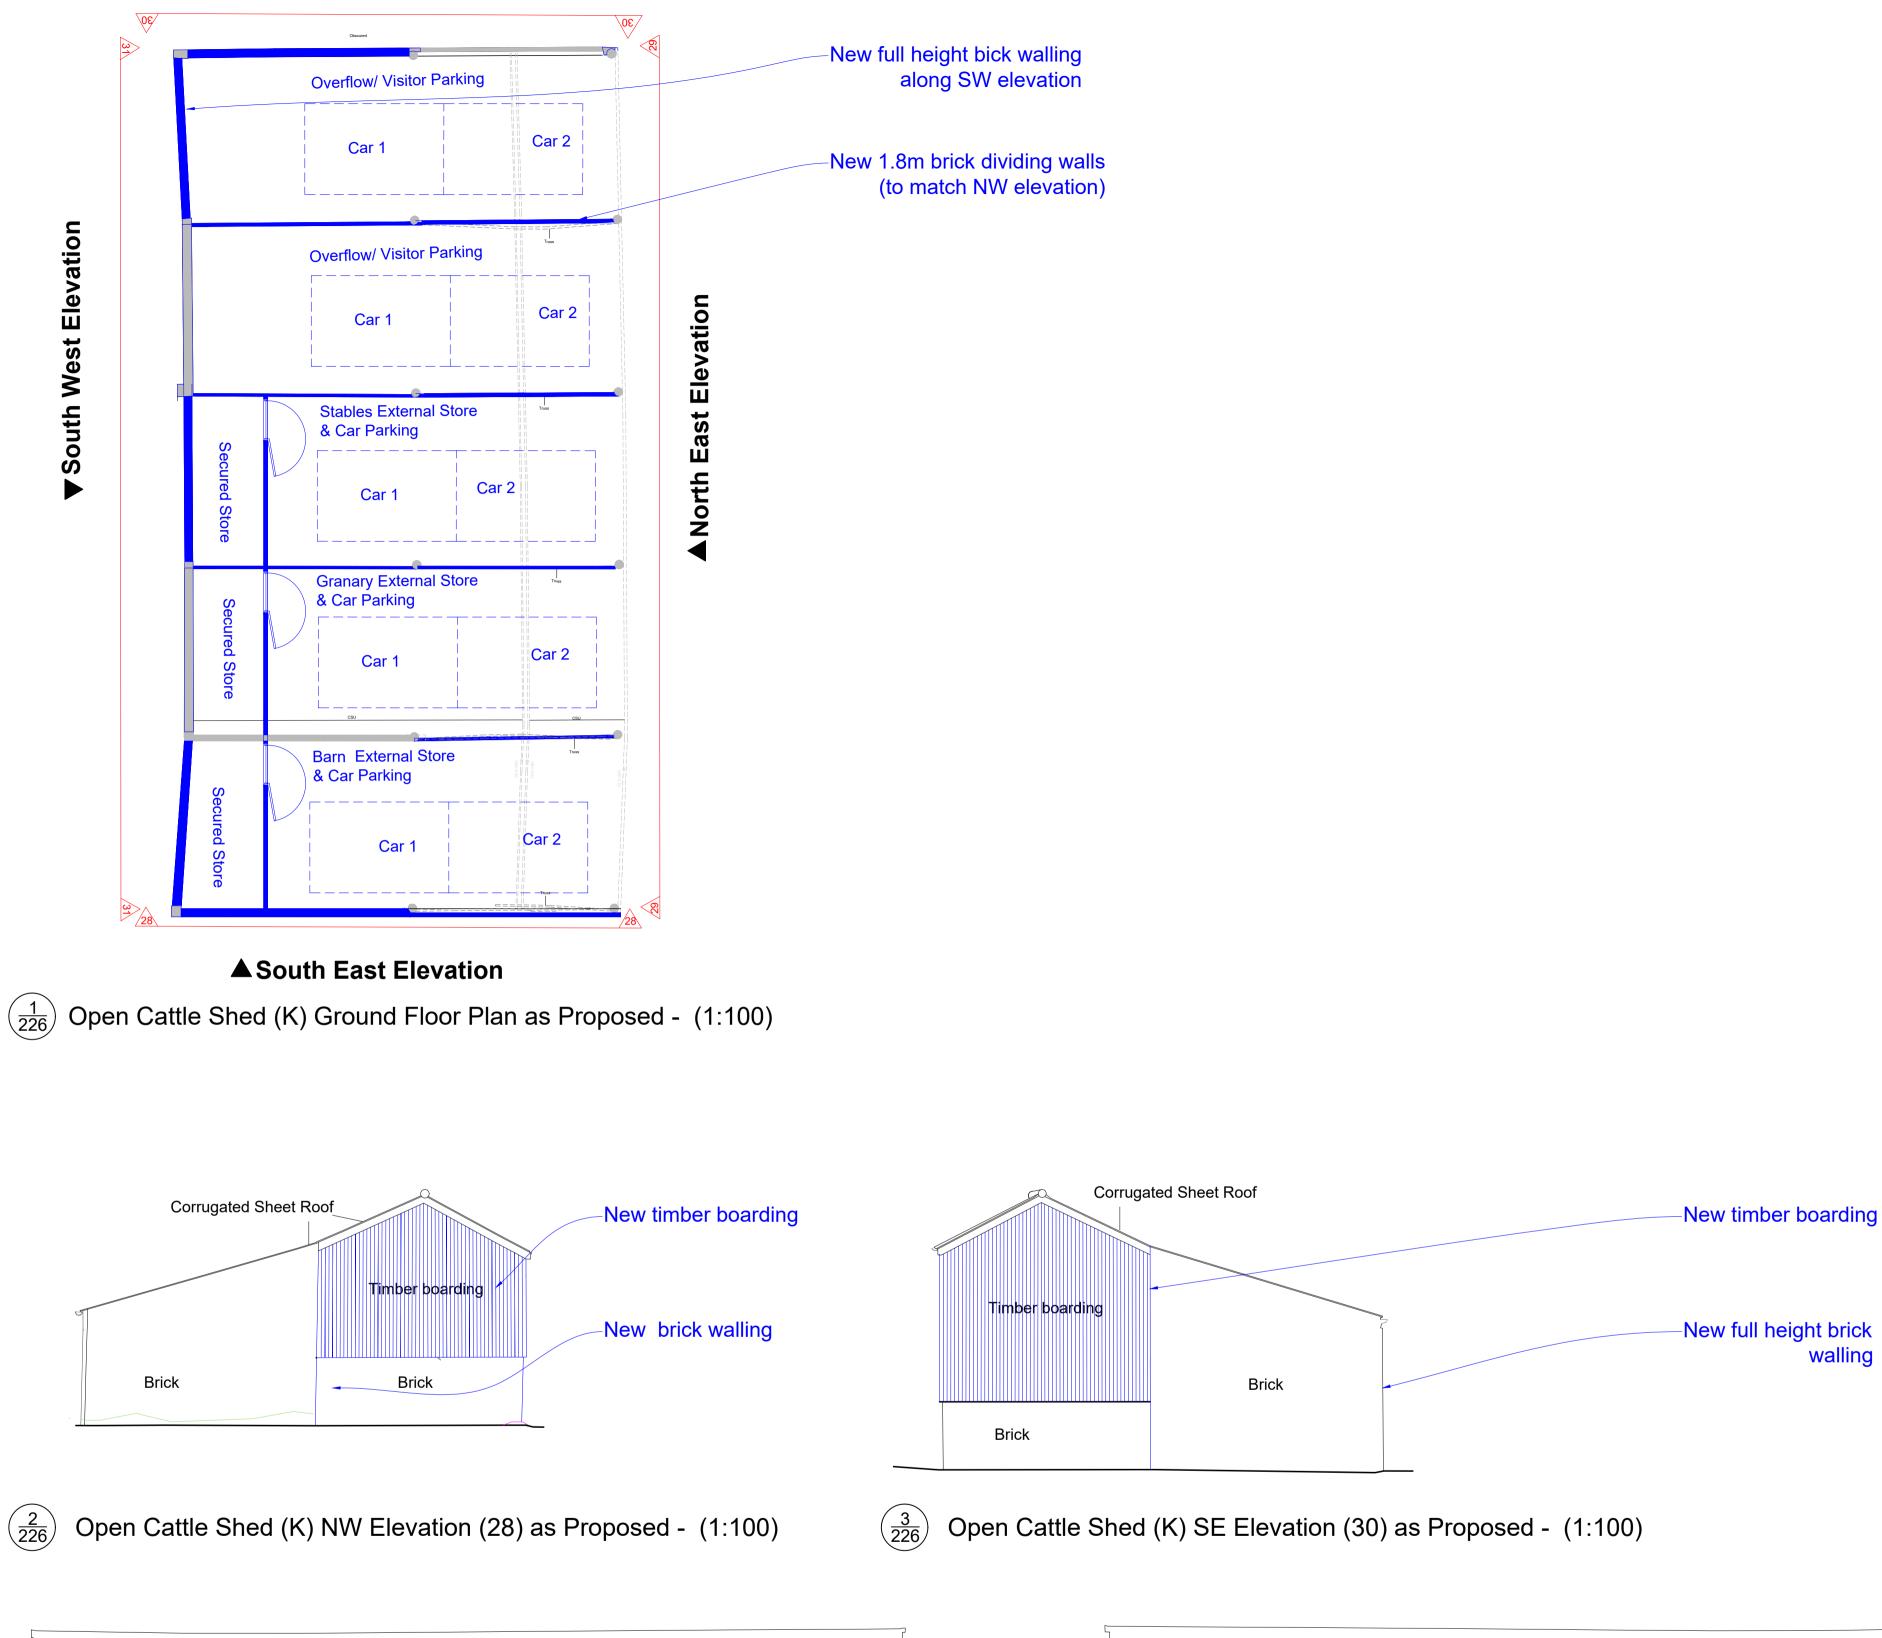

#### ▼North West Elevation

Open Cattle Shed (K) NE Elevation (29) as Proposed - (1:100)

 $\left(\frac{4}{226}\right)$ 

 $\left(\frac{5}{226}\right)$ Open Cattle Shed (K) SW Elevation (31) as Proposed - (1:100)