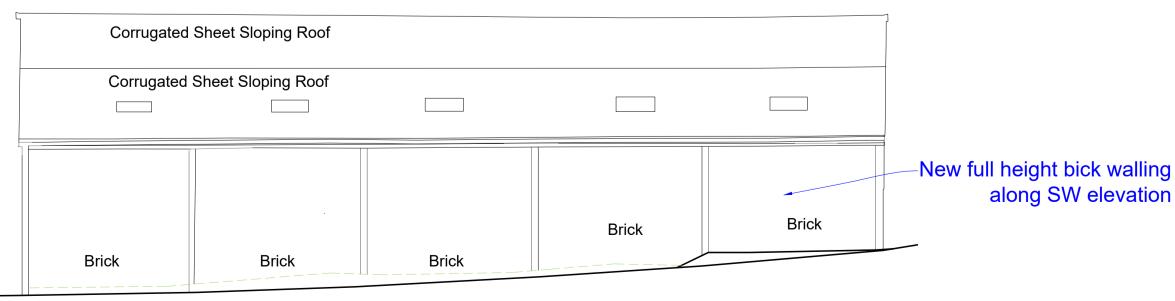

#### ▼North West Elevation

Open Cattle Shed (K) NE Elevation (29) as Proposed - (1:100)

 $\left(\frac{4}{226}\right)$ 

 $\left(\frac{5}{226}\right)$ Open Cattle Shed (K) SW Elevation (31) as Proposed - (1:100)