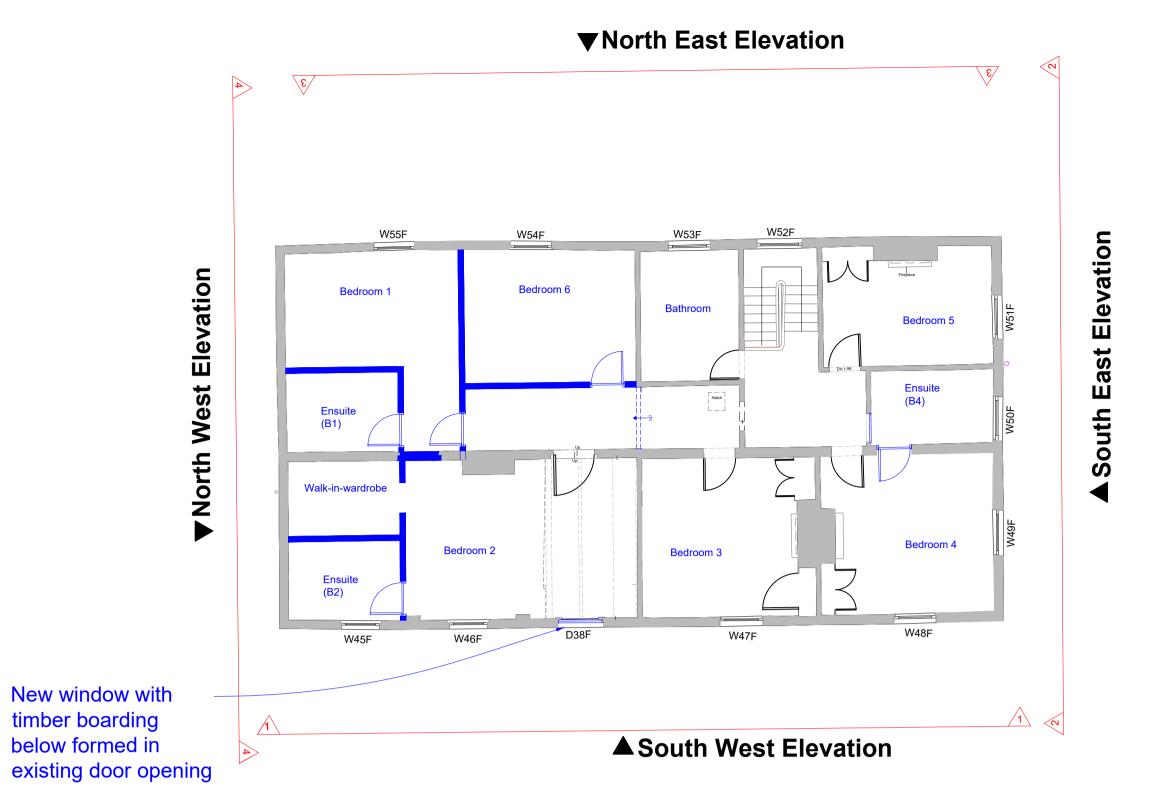

 $\binom{2}{225}$  The Yews (F) First Floor Plan as Proposed - (1:100)

 $\binom{3}{225}$  The Yews (F) SE Elevation (2) as Proposed - (1:100)

 $\binom{5}{225}$  The Yews (F) NE Elevation (3) as Proposed - (1:100)