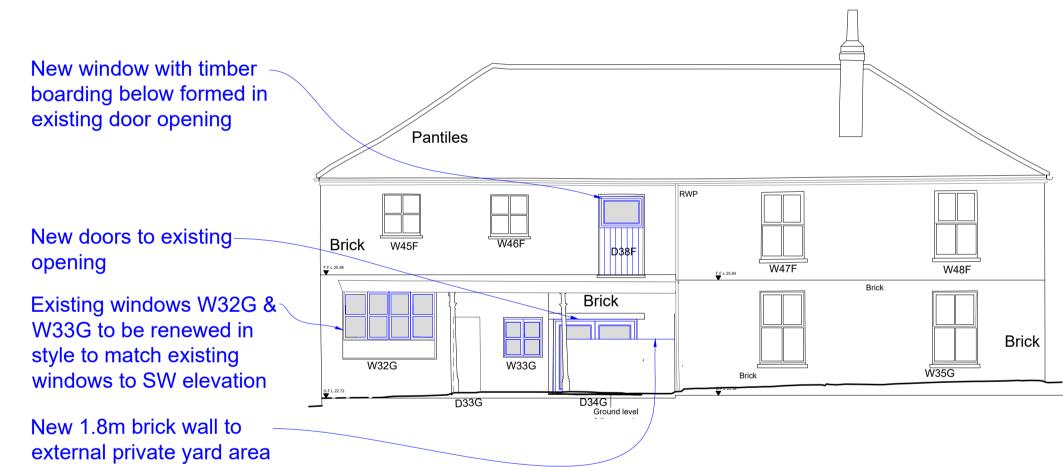

 $\left(\frac{1}{225}\right)$  The Yews (F) Ground Floor Plan as Proposed- (1:100)

 $\binom{2}{225}$  The Yews (F) SW Elevation (1) as Proposed - (1:100)

 $\left(\frac{4}{225}\right)$  The Yews (F) NW Elevation (4) as Proposed - (1:100)