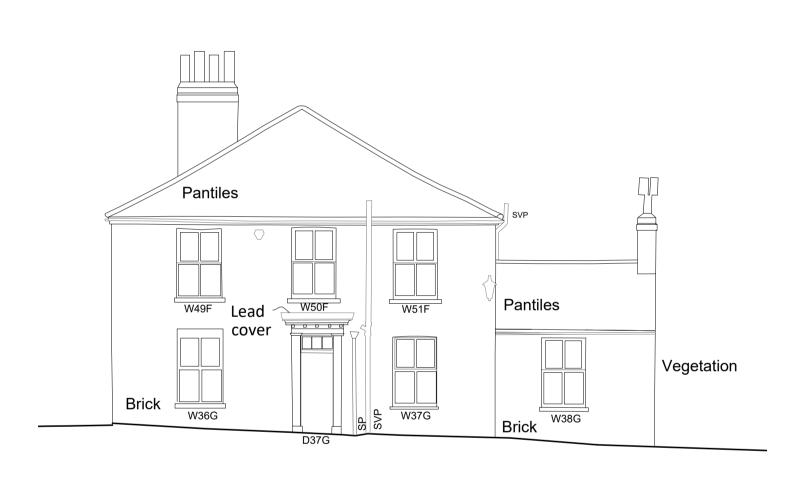

 $\left(\frac{1}{225}\right)$  The Yews (F) Ground Floor Plan as Proposed- (1:100)

 $\binom{2}{225}$  The Yews (F) SW Elevation (1) as Proposed - (1:100)

 $\left(\frac{4}{225}\right)$  The Yews (F) NW Elevation (4) as Proposed - (1:100)

 $\binom{2}{225}$  The Yews (F) First Floor Plan as Proposed - (1:100)

 $\binom{3}{225}$  The Yews (F) SE Elevation (2) as Proposed - (1:100)

 $\binom{5}{225}$  The Yews (F) NE Elevation (3) as Proposed - (1:100)