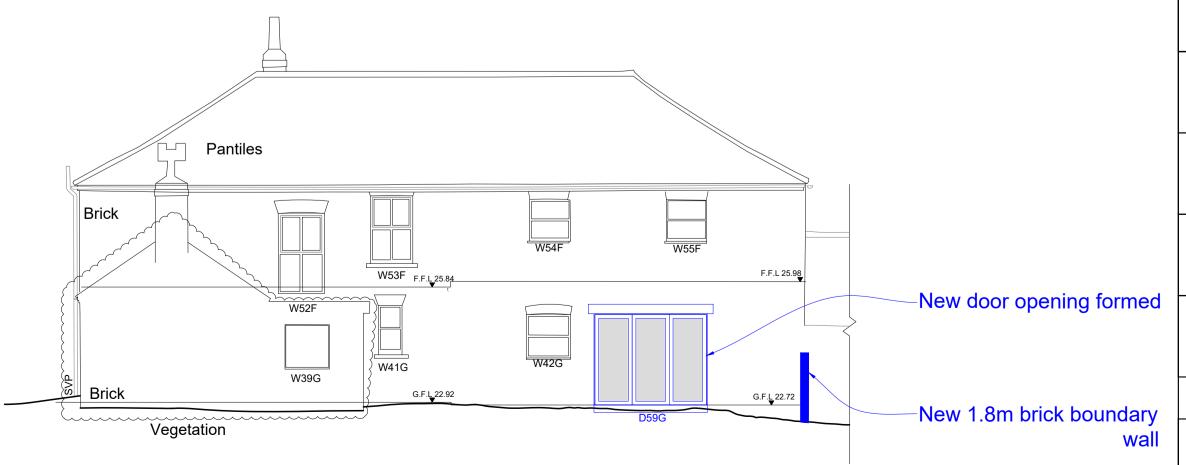

 $\left(\frac{1}{225}\right)$  The Yews (F) Ground Floor Plan as Proposed- (1:100)

 $\binom{2}{225}$  The Yews (F) SW Elevation (1) as Proposed - (1:100)

 $\left(\frac{4}{225}\right)$  The Yews (F) NW Elevation (4) as Proposed - (1:100)

 $\binom{2}{225}$  The Yews (F) First Floor Plan as Proposed - (1:100)

 $\binom{3}{225}$  The Yews (F) SE Elevation (2) as Proposed - (1:100)

 $\binom{5}{225}$  The Yews (F) NE Elevation (3) as Proposed - (1:100)