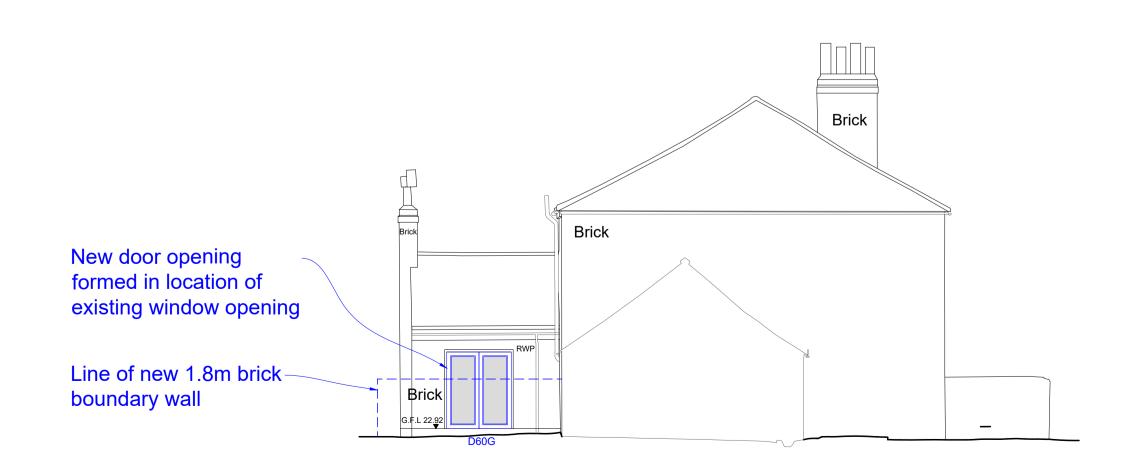

 $\binom{2}{225}$  The Yews (F) First Floor Plan as Proposed - (1:100)

 $\binom{3}{225}$  The Yews (F) SE Elevation (2) as Proposed - (1:100)

 $\binom{5}{225}$  The Yews (F) NE Elevation (3) as Proposed - (1:100)