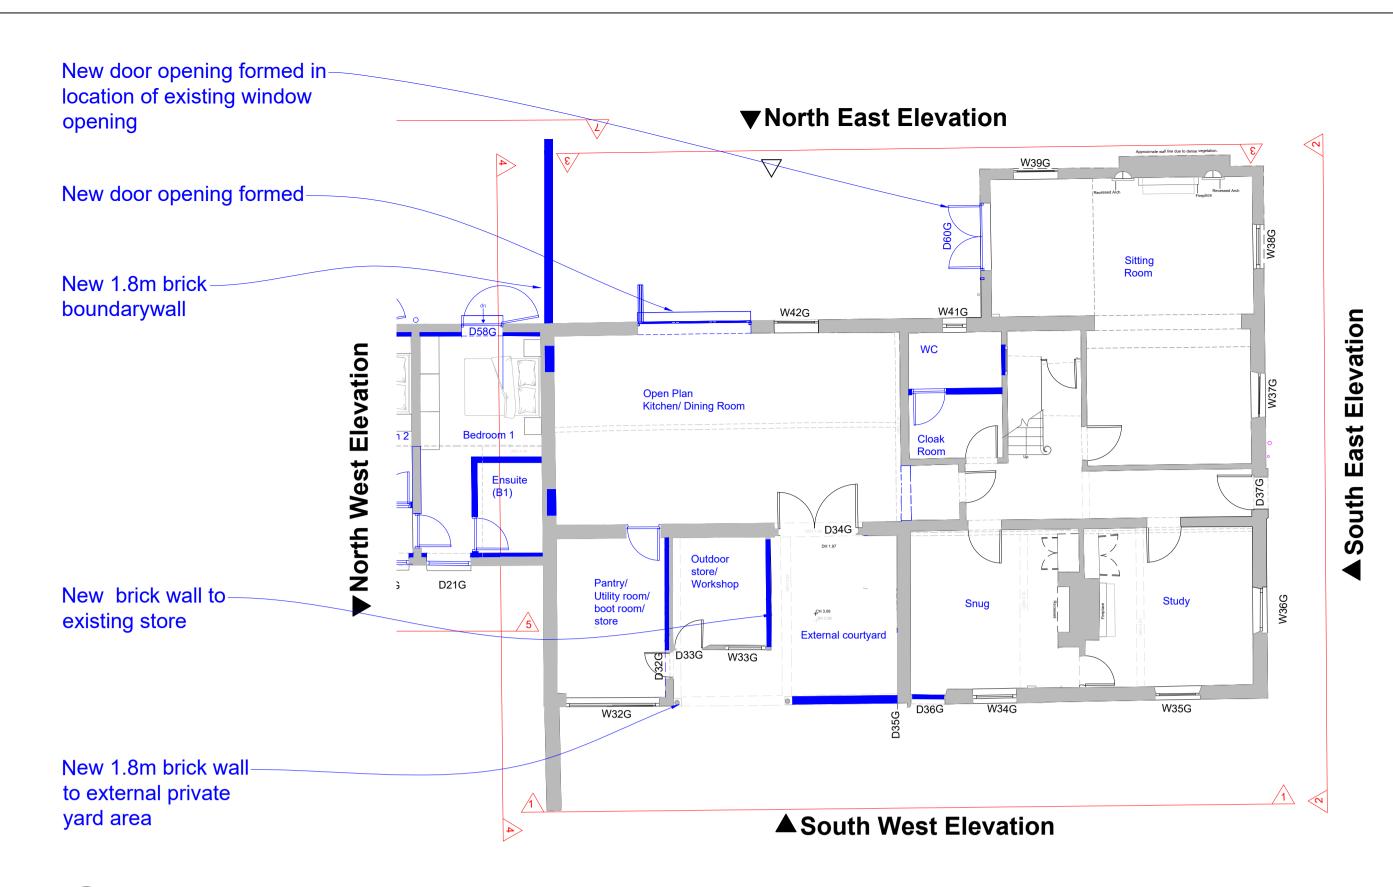

 $\left(\frac{1}{225}\right)$  The Yews (F) Ground Floor Plan as Proposed- (1:100)

 $\binom{2}{225}$  The Yews (F) SW Elevation (1) as Proposed - (1:100)

 $\left(\frac{4}{225}\right)$  The Yews (F) NW Elevation (4) as Proposed - (1:100)