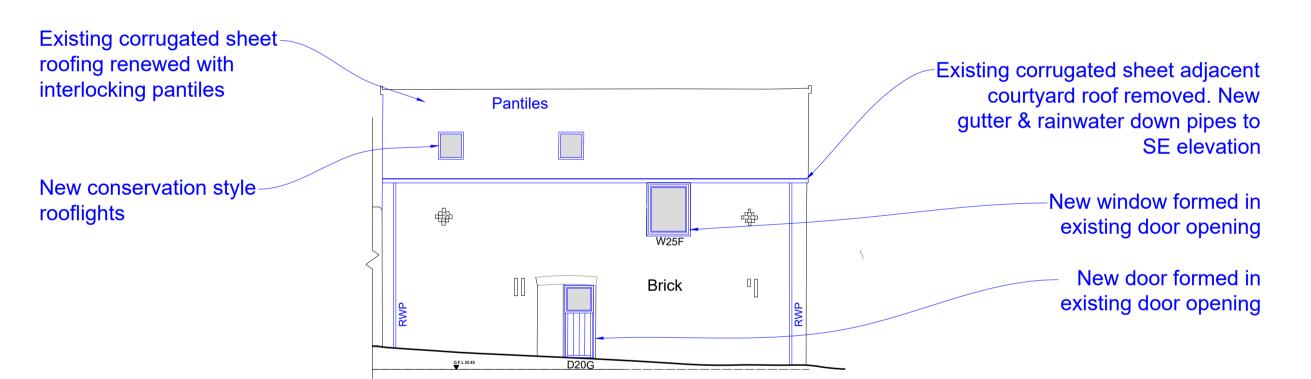

 $\binom{6}{223}$  The Granary (C) SW Elevation (14) as Proposed - (1:100)

 $\binom{5}{223}$  The Granary (C) NW Elevation (13) as Proposed - (1:100)

Scale 1:100 @ A1 0 1 2 3 4 5

As existing drawings based on survey information provided by Terra