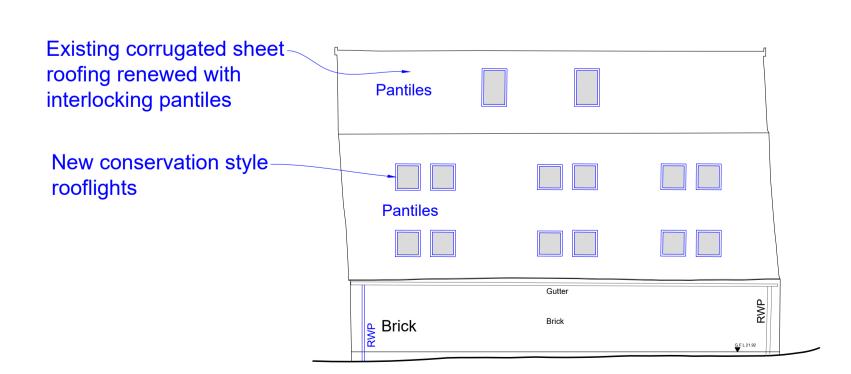

 $\binom{2}{223}$  The Granary (C) First Floor Plan as Proposed- (1:100)

 $\binom{4}{123}$  The Granary (C) SE Elevation (15) as Proposed - (1:100)

The Granary (C) NE Elevation (12) as Proposed - (1:100)