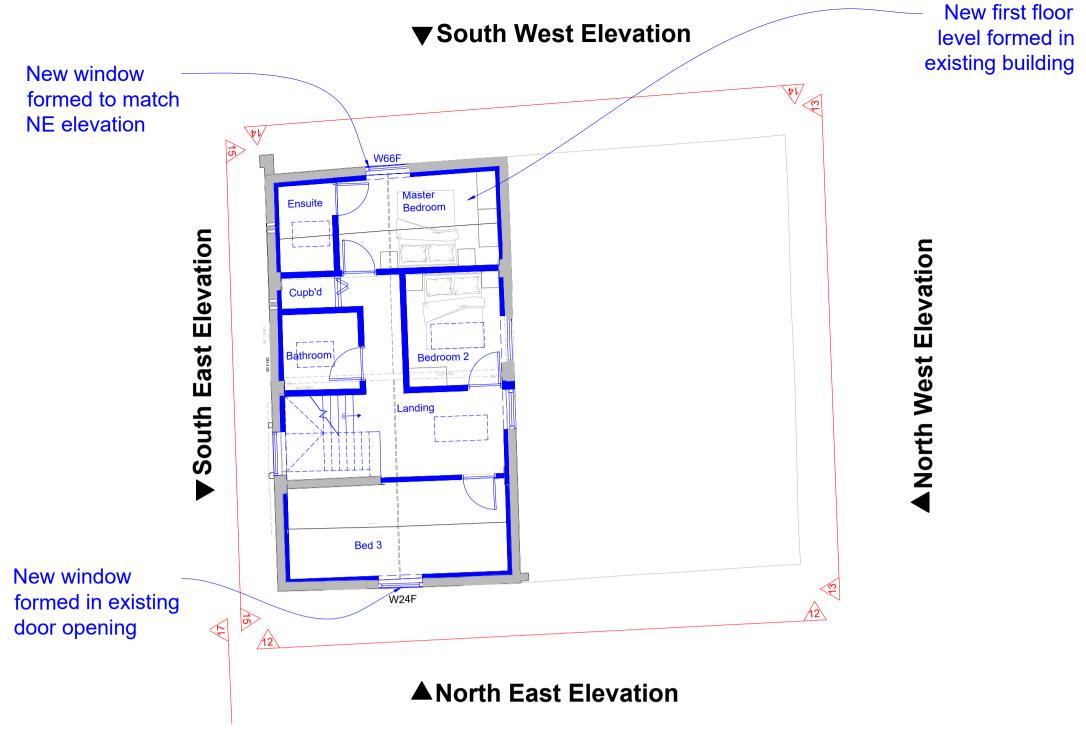

 $\binom{2}{223}$  The Granary (C) First Floor Plan as Proposed- (1:100)

 $\binom{4}{123}$  The Granary (C) SE Elevation (15) as Proposed - (1:100)

The Granary (C) NE Elevation (12) as Proposed - (1:100)