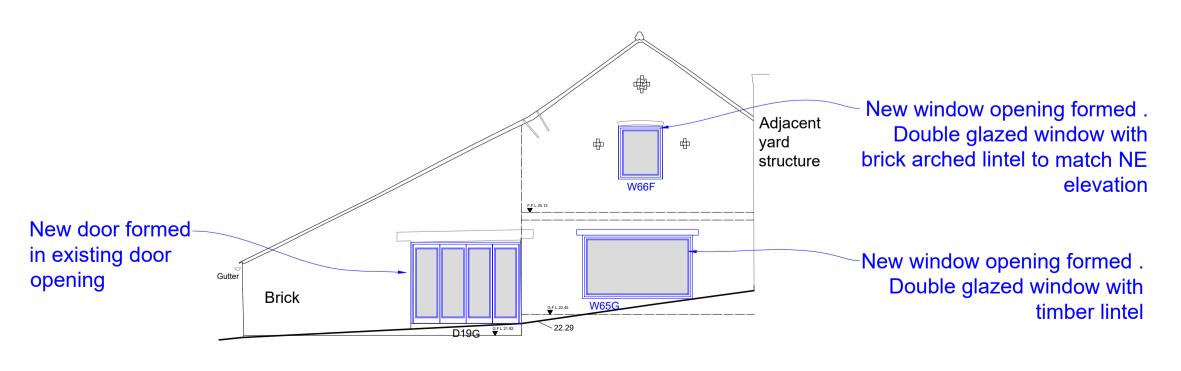

 $\binom{6}{223}$  The Granary (C) SW Elevation (14) as Proposed - (1:100)

 $\binom{5}{223}$  The Granary (C) NW Elevation (13) as Proposed - (1:100)

Scale 1:100 @ A1 0 1 2 3 4 5

As existing drawings based on survey information provided by Terra