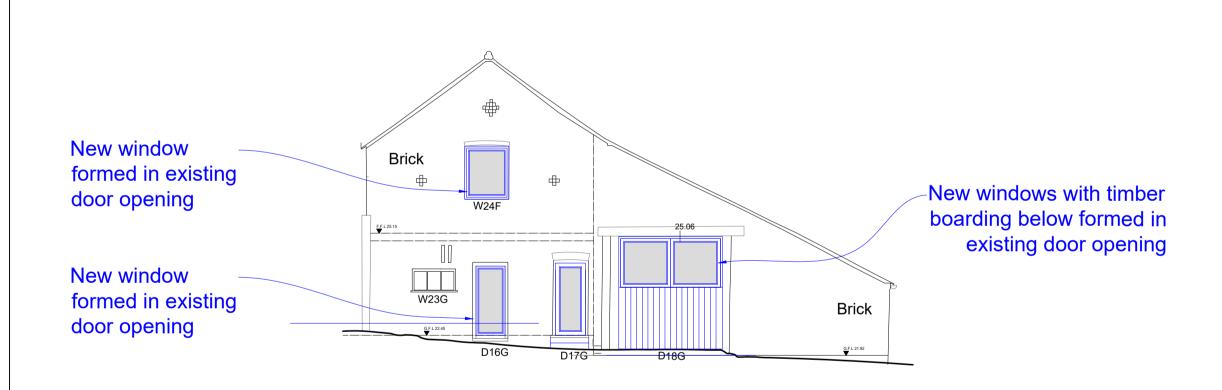

 $\binom{6}{223}$  The Granary (C) SW Elevation (14) as Proposed - (1:100)

 $\binom{5}{223}$  The Granary (C) NW Elevation (13) as Proposed - (1:100)

Scale 1:100 @ A1 0 1 2 3 4 5

As existing drawings based on survey information provided by Terra