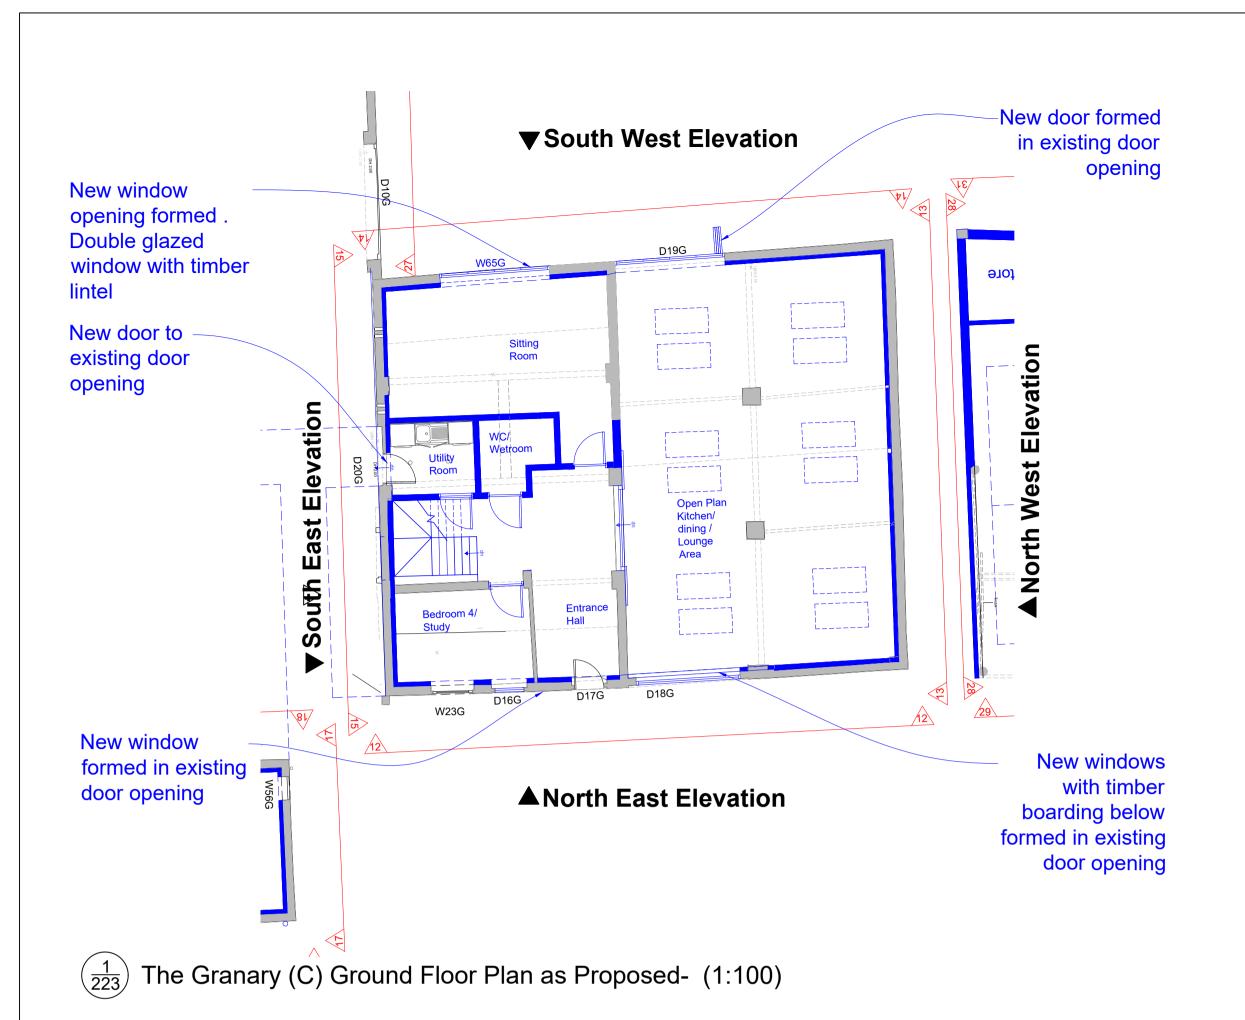

 $\binom{2}{223}$  The Granary (C) First Floor Plan as Proposed- (1:100)

 $\binom{4}{123}$  The Granary (C) SE Elevation (15) as Proposed - (1:100)

The Granary (C) NE Elevation (12) as Proposed - (1:100)