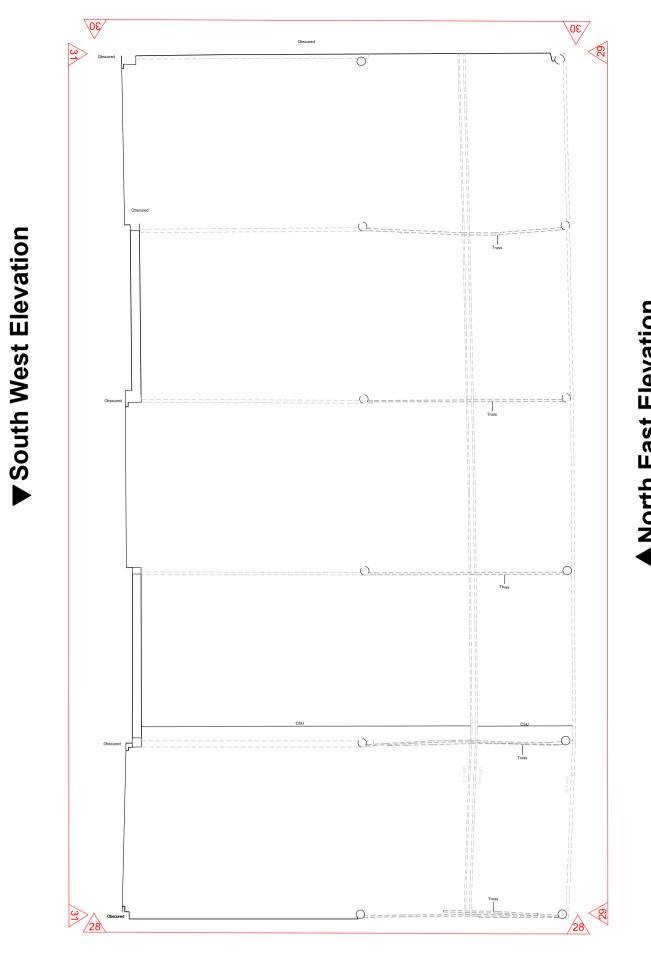

 $\binom{4}{126}$  Open Cattle Shed (K) NE Elevation (29) as Existing - (1:100)

 $\binom{5}{126}$  Open Cattle Shed (K) SW Elevation (31) as Existing - (1:100)

Scale 1:100 @ A1 0 1 2 3 4 5

No

As existing drawings based on survey information provided by Terra measurement dated Setember 2020.