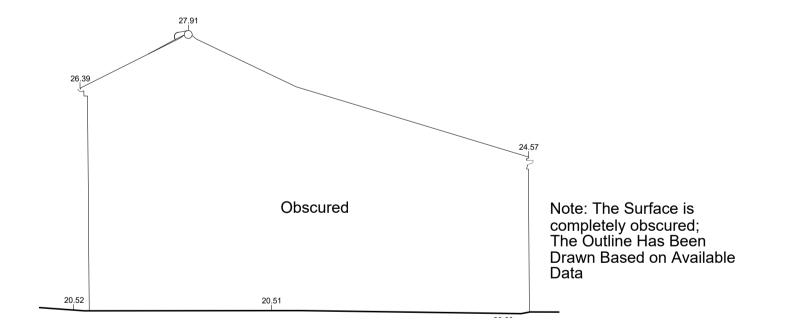

## **▲** South East Elevation

 $(\frac{1}{126})$  Open Cattle Shed (K) Ground Floor Plan as Existing - (1:100)

 $(\frac{2}{126})$  Open Cattle Shed (K) NW Elevation (28) as Existing - (1:100)

 $\binom{3}{126}$  Open Cattle Shed (K) SE Elevation (30) as Existing - (1:100)