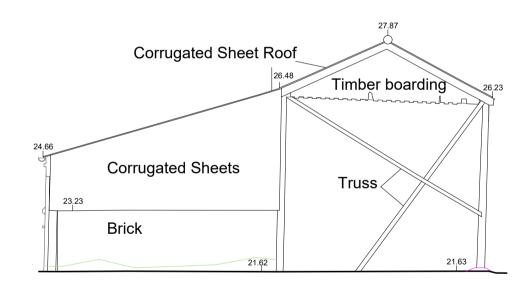

 $\binom{4}{126}$  Open Cattle Shed (K) NE Elevation (29) as Existing - (1:100)

 $\binom{5}{126}$  Open Cattle Shed (K) SW Elevation (31) as Existing - (1:100)

Scale 1:100 @ A1 0 1 2 3 4 5

No

As existing drawings based on survey information provided by Terra measurement dated Setember 2020.