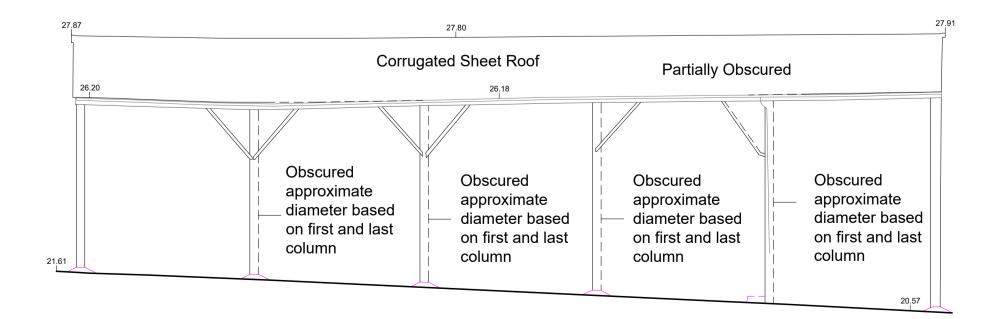

## **▲** South East Elevation

 $(\frac{1}{126})$  Open Cattle Shed (K) Ground Floor Plan as Existing - (1:100)

 $(\frac{2}{126})$  Open Cattle Shed (K) NW Elevation (28) as Existing - (1:100)

 $\binom{3}{126}$  Open Cattle Shed (K) SE Elevation (30) as Existing - (1:100)