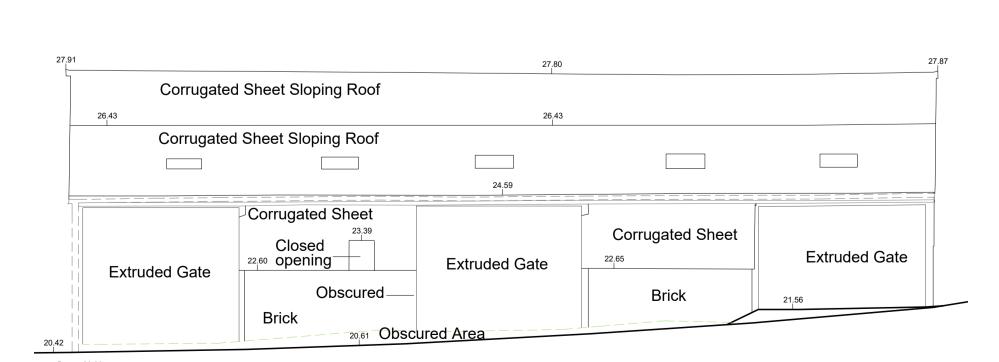

## **▼**North West Elevation

## **▲** South East Elevation

 $(\frac{1}{126})$  Open Cattle Shed (K) Ground Floor Plan as Existing - (1:100)

 $(\frac{2}{126})$  Open Cattle Shed (K) NW Elevation (28) as Existing - (1:100)

 $\binom{3}{126}$  Open Cattle Shed (K) SE Elevation (30) as Existing - (1:100)

 $\binom{4}{126}$  Open Cattle Shed (K) NE Elevation (29) as Existing - (1:100)

 $\binom{5}{126}$  Open Cattle Shed (K) SW Elevation (31) as Existing - (1:100)

Scale 1:100 @ A1 0 1 2 3 4 5

No

As existing drawings based on survey information provided by Terra measurement dated Setember 2020.