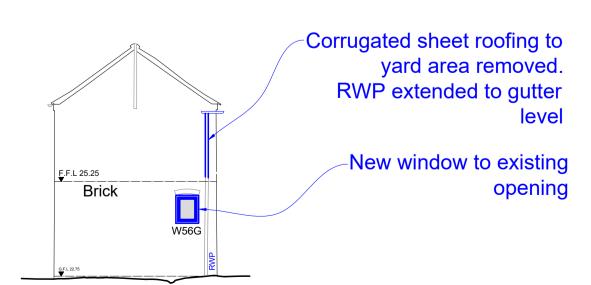

The Barn (D) SE Elevation (19) as Proposed - (1:100)

The Barn (D) NW Elevation(17) as Proposed - (1:100)

| No

As existing drawings based on survey information provided by Terra measurement dated Setember 2020.