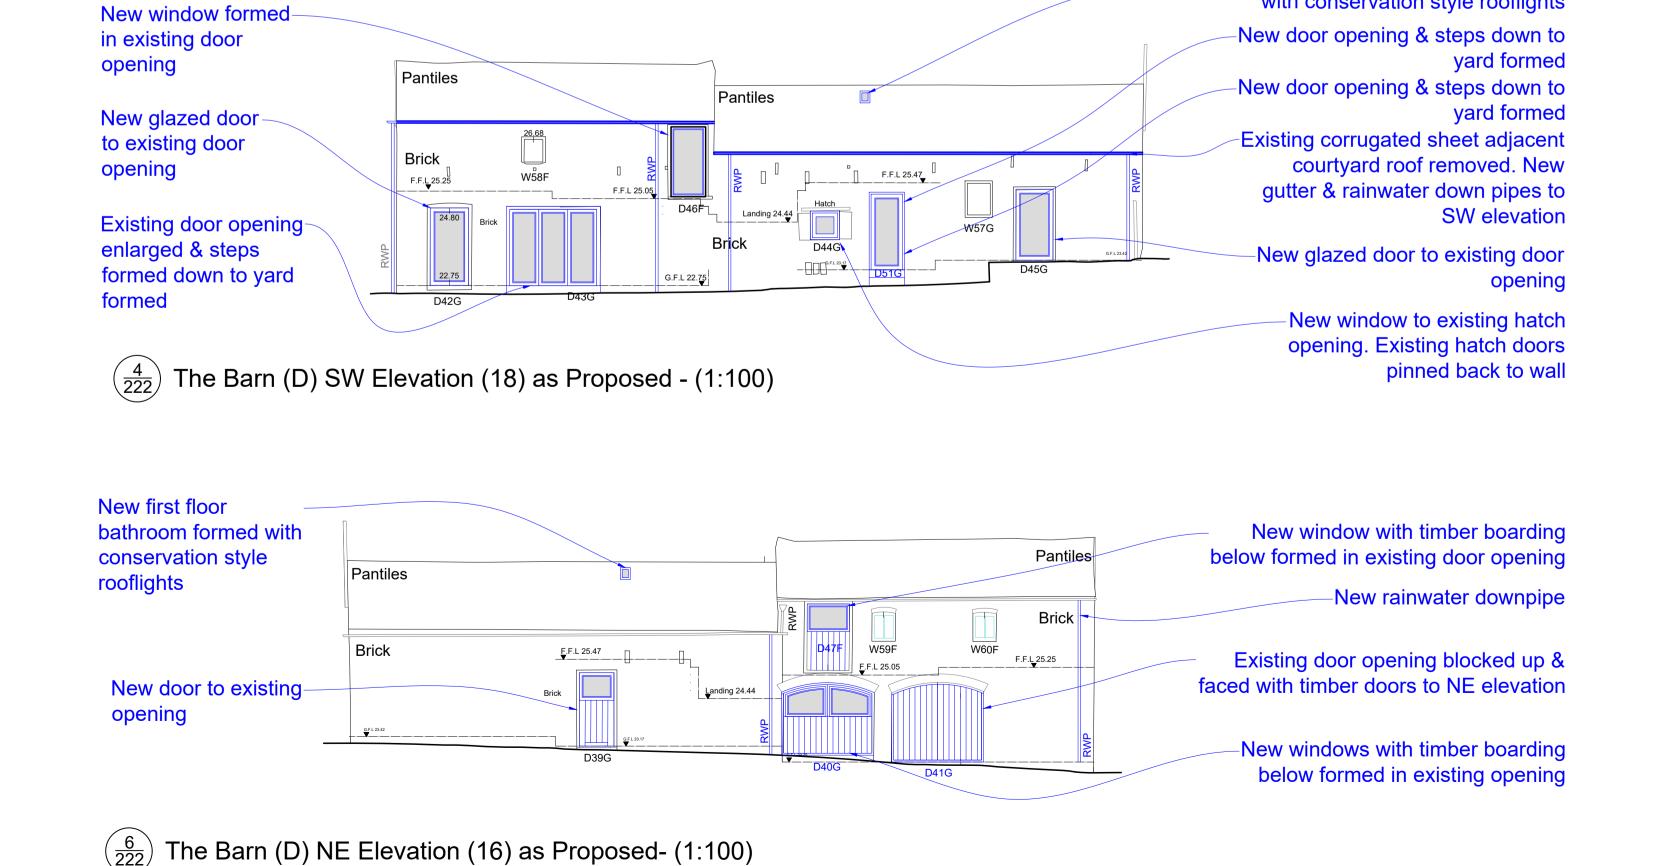

The Barn (D) SE Elevation (19) as Proposed - (1:100)

The Barn (D) NW Elevation(17) as Proposed - (1:100)

| No

As existing drawings based on survey information provided by Terra measurement dated Setember 2020.

Stephenson Rural

Projec

New first floor bathroom formed

with conservation style rooflights

Scale 1:100 @ A1 0 1 2 3 4 5

The Yews, Dunnington

Drawing Title:

The Barn (D) - as Proposed