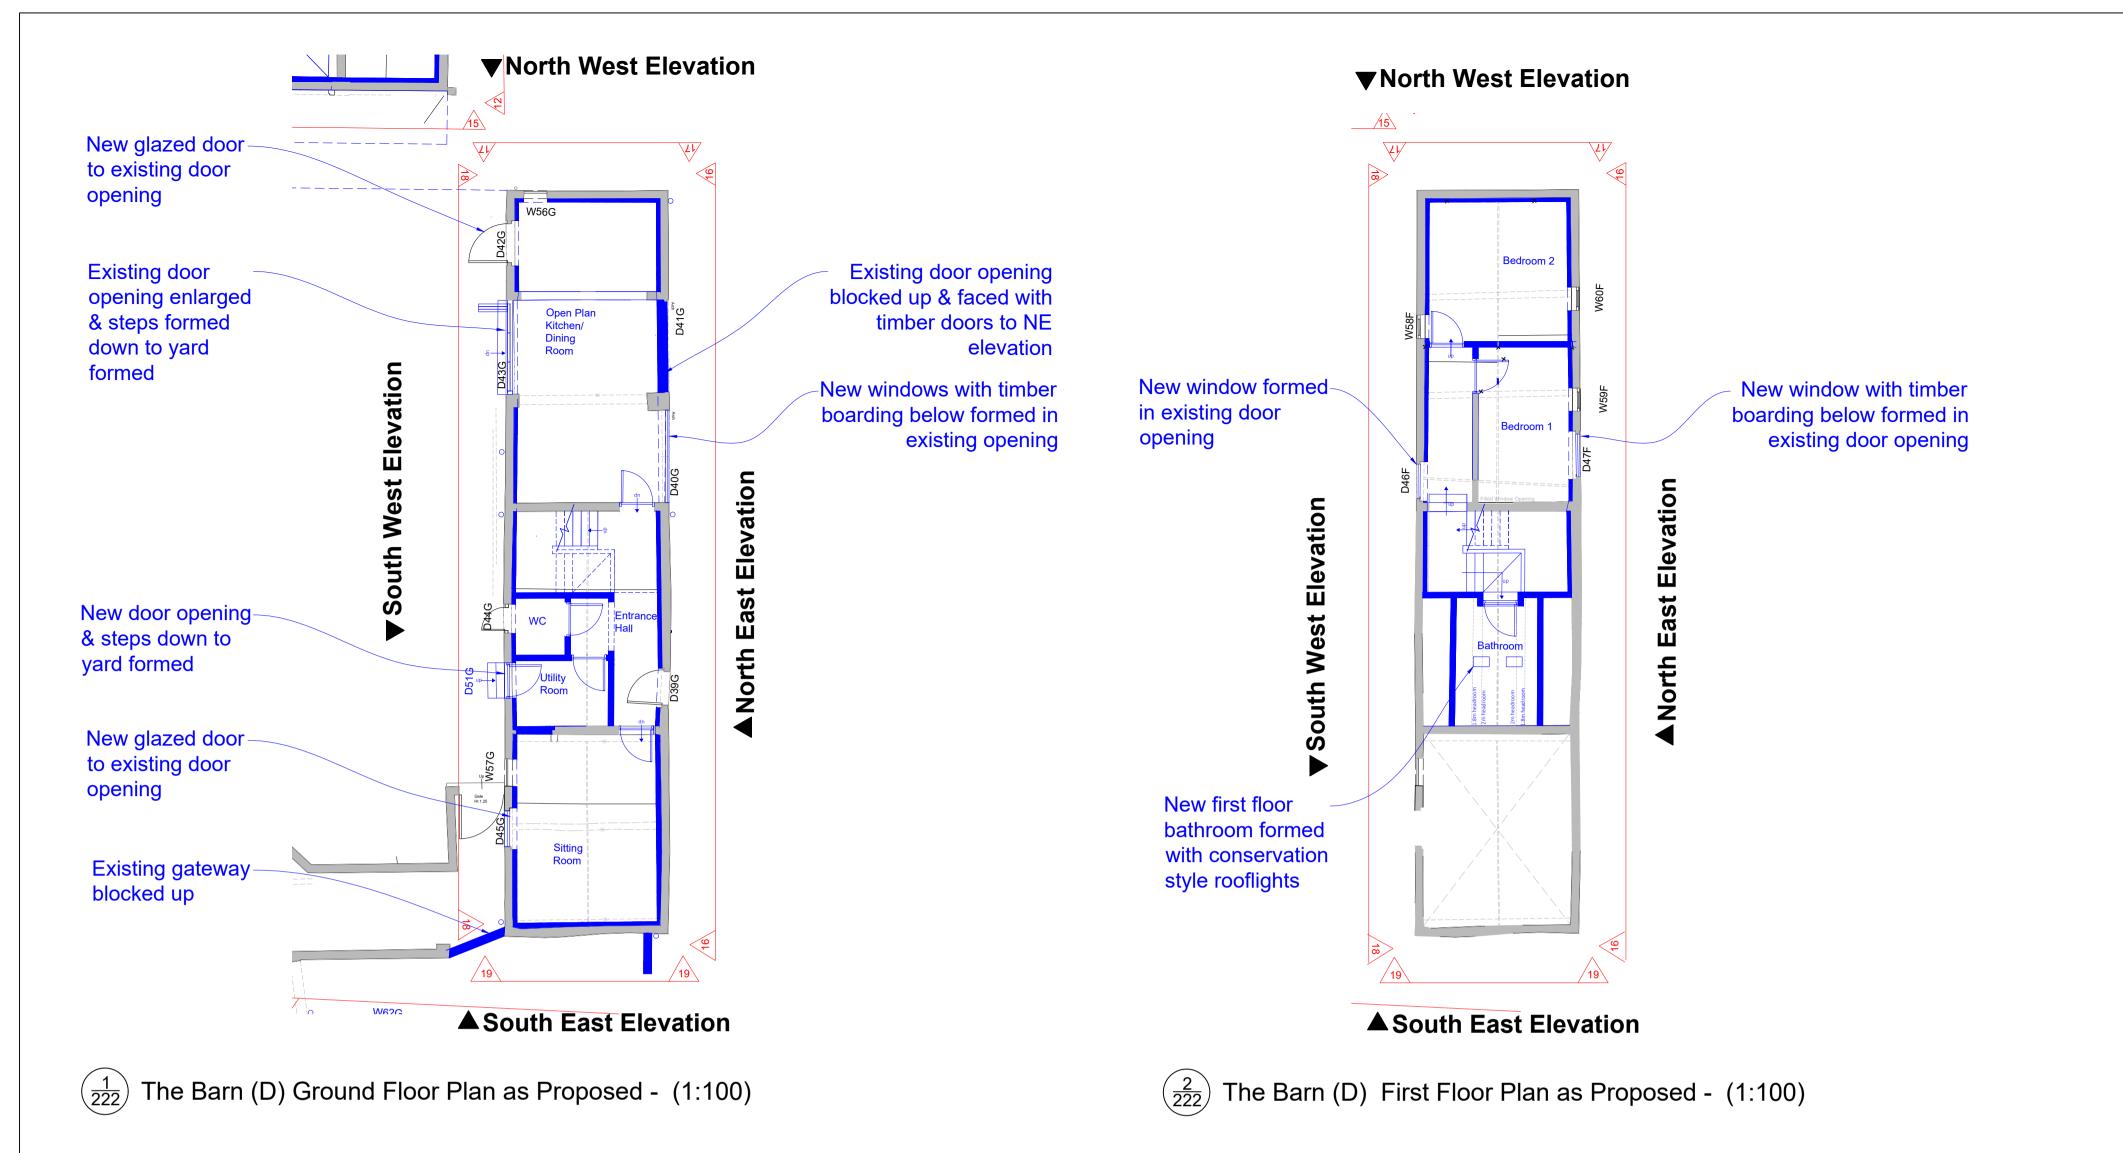

The Barn (D) SE Elevation (19) as Proposed - (1:100)

The Barn (D) NW Elevation(17) as Proposed - (1:100)

| No

As existing drawings based on survey information provided by Terra measurement dated Setember 2020.

ALL DIMENSIONS ARE TO BE CONFIRMED ON SITE.

DO NOT SCALE FROM DRAWINGS.

Key Plan (Not to scale):

Refer to drawing 044TYD/201 (current revision)- Site Block plan as Proposed for further information.