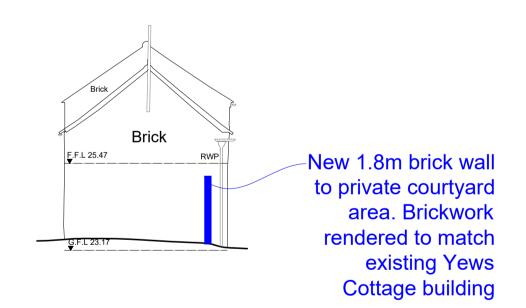

The Barn (D) SE Elevation (19) as Proposed - (1:100)

The Barn (D) NW Elevation(17) as Proposed - (1:100)

| No

As existing drawings based on survey information provided by Terra measurement dated Setember 2020.