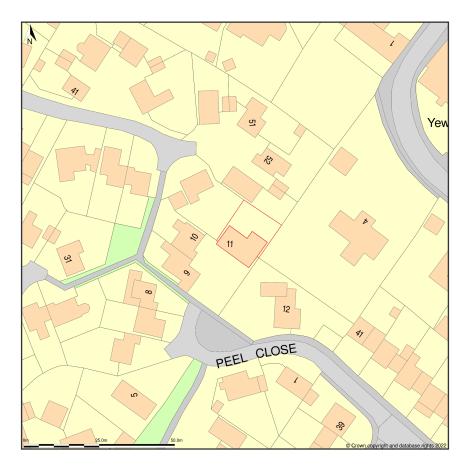

## 11, Peel Close, Ducklington, Witney, Oxfordshire, OX29 7YB

Site Plan shows area bounded by: 435573.41, 207574.35 435714.83, 207715.77 (at a scale of 1:1250), OSGridRef: SP3564 764. The representation of a road, track or path is no evidence of a right of way. The representation of features as lines is no evidence of a property boundary.

Produced on 5th Oct 2022 from the Ordnance Survey National Geographic Database and incorporating surveyed revision available at this date. Reproduction in whole or part is prohibited without the prior permission of Ordnance Survey. © Crown copyright 2022. Supplied by https://www.buyaplan.co.uk digital mapping a licensed Ordnance Survey partner (100053143). Unique plan reference: #00767569-E0F2F1