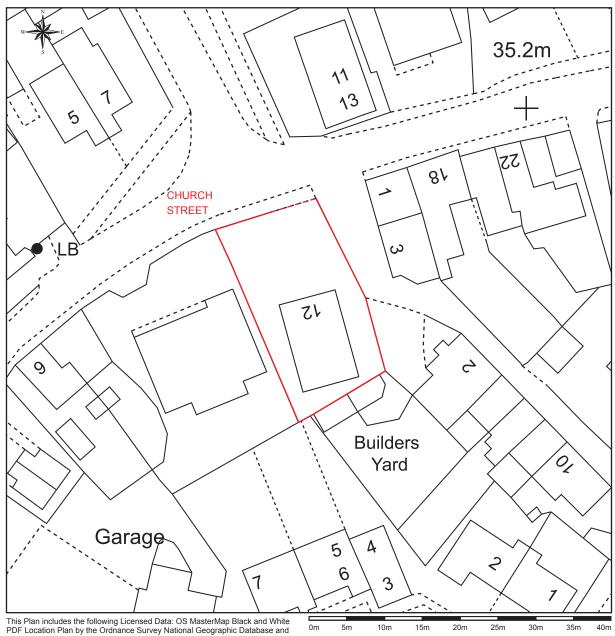

## 12 Church Street, Weaverham, CW8 3NG

This Plan includes the following Licensed Data: OS MasterMap Black and White PDF Location Plan by the Ordnance Survey National Geographic Database and incorporating surveyed revision available at the date of production. Reproduction in whole or in part is prohibited without the prior permission of Ordnance Survey. The representation of a road, track or path is no evidence of a right of way. The representation of features, as lines is no evidence of a property boundary. © Crown copyright and database rights, 2022. Ordnance Survey 0100031673

Scale: 1:500, paper size: A4

Reference No. HS2202 - 04