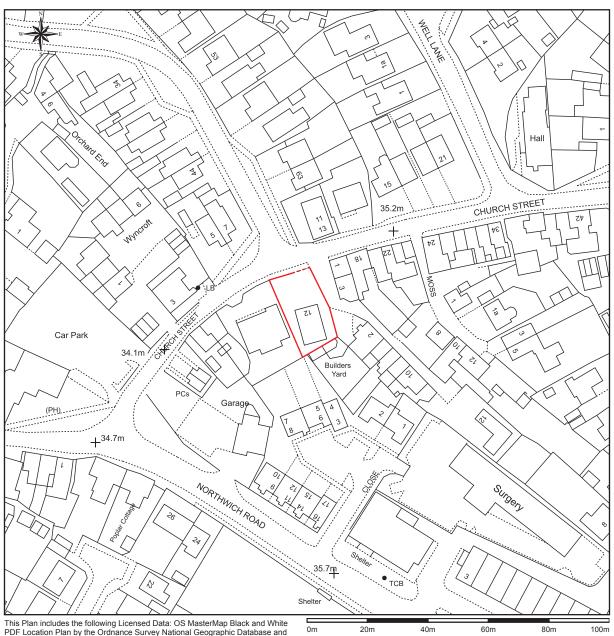

## 12 Church Street, Weaverham, CW8 3NG

This Plan includes the following Licensed Data: OS MasterMap Black and White PDF Location Plan by the Ordnance Survey National Geographic Database and incorporating surveyed revision available at the date of production. Reproduction in whole or in part is prohibited without the prior permission of Ordnance Survey. The representation of a road, track or path is no evidence of a right of way. The representation of features, as lines is no evidence of a property boundary. © Crown copyright and database rights, 2022. Ordnance Survey 0100031673

Scale: 1:1250, paper size: A4

Reference No. HS2202 - 03