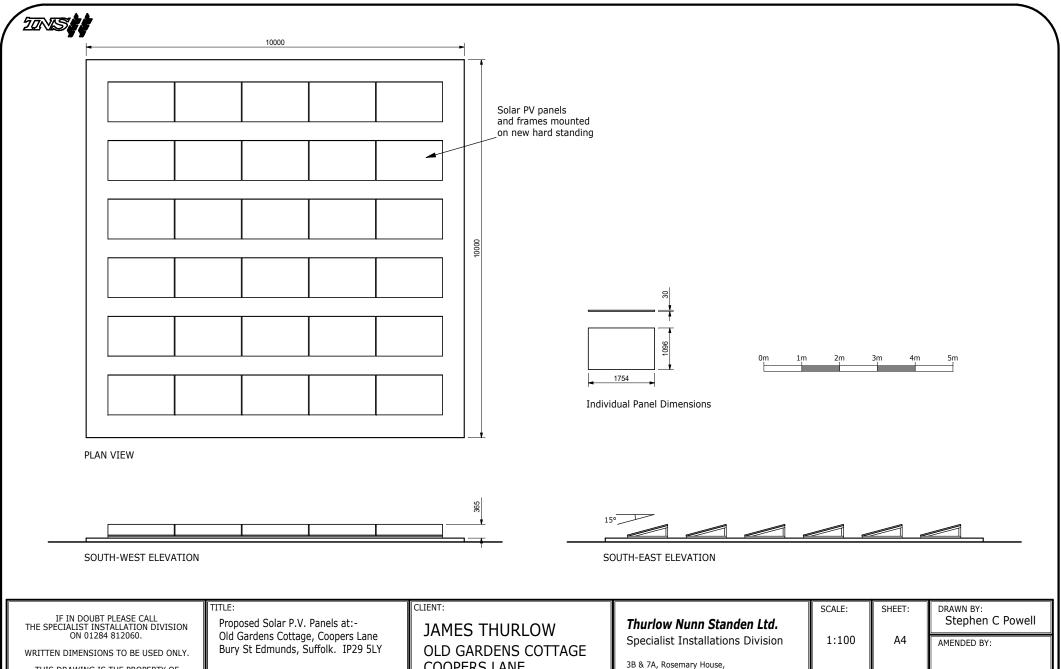

GROUND MOUNTED PV ARRAY LAYOUT

JAMES THURLOW
OLD GARDENS COTTAGE
COOPERS LANE
BURY ST EDMUNDS
SUFFOLK
IP29 5LY

3B & 7A, Rosemary House, Lanwades Busuiness Park Kennett, Newmarket, Suffolk, CB8 7PN.

Tel: 01284 812060 E-mail: sid@tnsgroup.co.uk

| SCALE:          | SHEET: | DRAWN BY:<br>Stephen C Powell |        |
|-----------------|--------|-------------------------------|--------|
| 1:100           | A4     | AMENDED BY:                   |        |
| SALES ORDER No: |        | DRAWING No:                   | ISSUE: |
| :               |        | SW-2220:                      |        |
| DATE:           |        | 04: 02                        | P0     |
| October 2022    |        |                               |        |