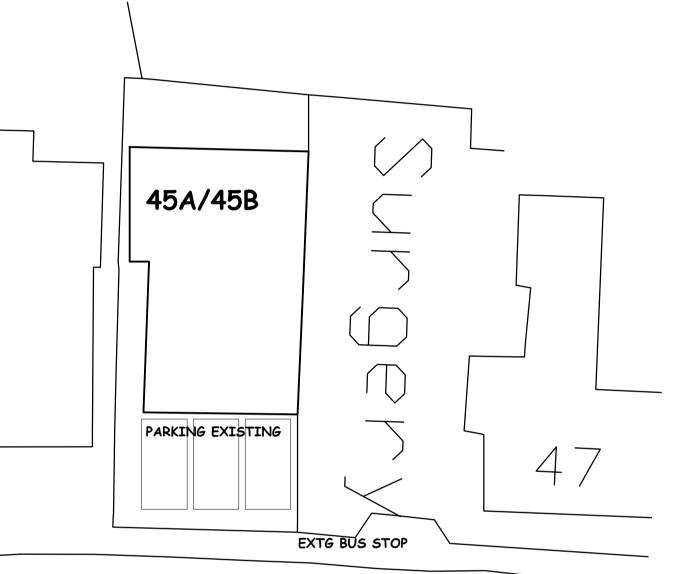

## BLOCK PLAN 1.200

scale

1.50

| NIGEL DUTTON<br>49 FALCON ROAD, ANSTEY, LE7 7FY                                                |
|------------------------------------------------------------------------------------------------|
| TEL: 07760 160572<br>0116 2365663<br>nigel.dutton88@gmail.com A1                               |
| this drawing is the copyright of NIGEL DUTTON and should not be reproduced without permission. |
| client                                                                                         |
| MD PROPERTIES                                                                                  |
|                                                                                                |
| project                                                                                        |
| ALTERATIONS                                                                                    |
| 45A/45B CHURCH STREET, CROPWELL BISHOP<br>NG12 3BY                                             |
| title                                                                                          |
| AMENDED PLANNING                                                                               |
| date drg. no ND.22.149.02                                                                      |
|                                                                                                |