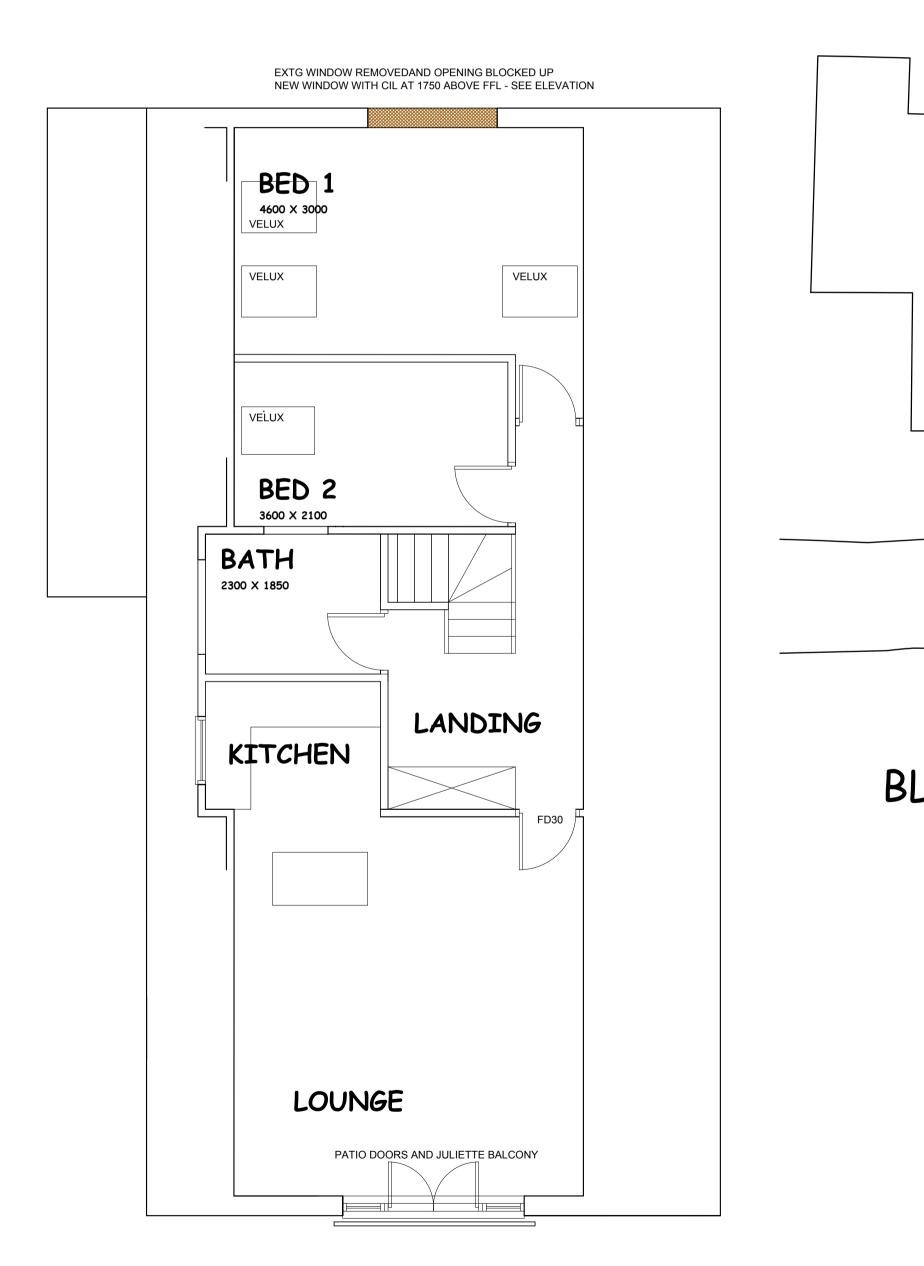

FRONT ELEVATION



## **GROUND FLOOR PLAN**

## FIRST FLOOR PLAN





## CHURCH STREET

## BLOCK PLAN 1.200

scale

1.50

| NIGEL DUTTON<br>49 FALCON ROAD, ANSTEY, LE7 7FY                                                |
|------------------------------------------------------------------------------------------------|
| TEL: 07760 160572<br>0116 2365663<br>nigel.dutton88@gmail.com A1                               |
| this drawing is the copyright of NIGEL DUTTON and should not be reproduced without permission. |
| client                                                                                         |
| MD PROPERTIES                                                                                  |
|                                                                                                |
| project