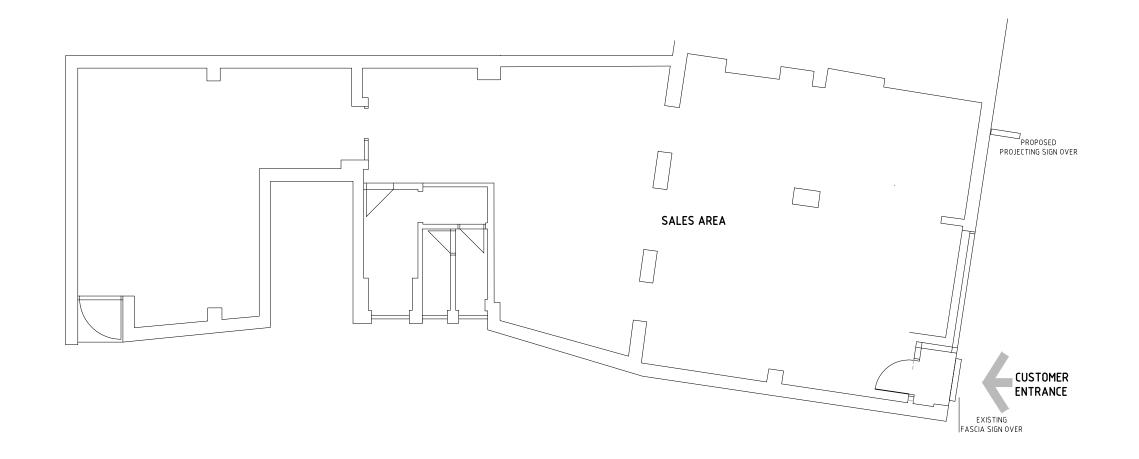

10 METRES

haughley foodstore

10 METRES

floor plan 1:100

REV C. UPDATED FOR PROJECTING SIGN PLANNING APPLICATION. 01.11.22 REV B. PROJECTING SIGN ADDED FOR COMMENTS. 21.10.22 REV A. REVISED TO SUIT PLANNING VALIDATION. 15.08.22 PROJECT

Proposed Signage Floor Plan Haughley Foodstore Old Street Haughley, IP14 3NX for East of England Co-op.

DRAWN CHKD/AUTHD.