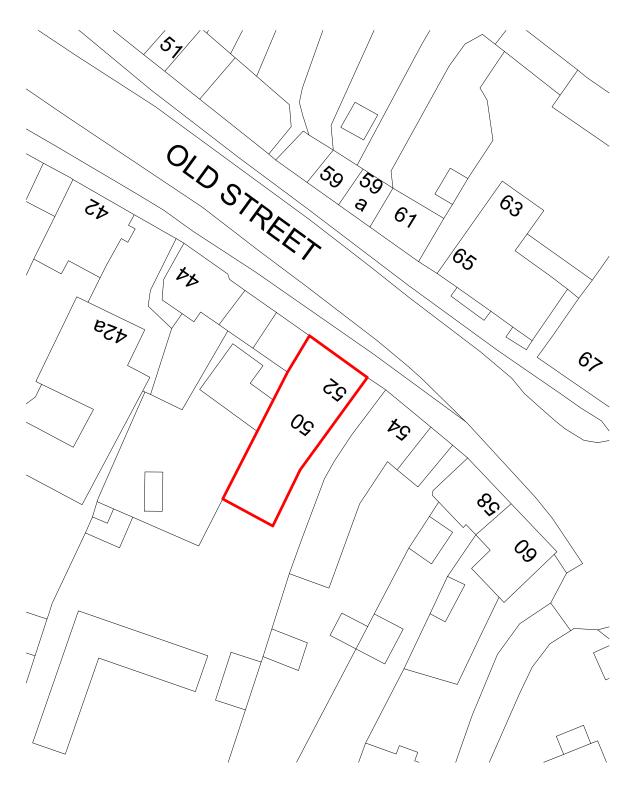

block plan 1:500

0 5 10 15 20 METERS

location plan 1:1250

30 40 50 METRES

Proposed Signage Plan Haughley Foodstore Old Street Haughley, IP14 3NX for East of England Co-op.

scale 1:100onA3 DATE AUg. 2022

DRAWN CHKD/AUTHD.