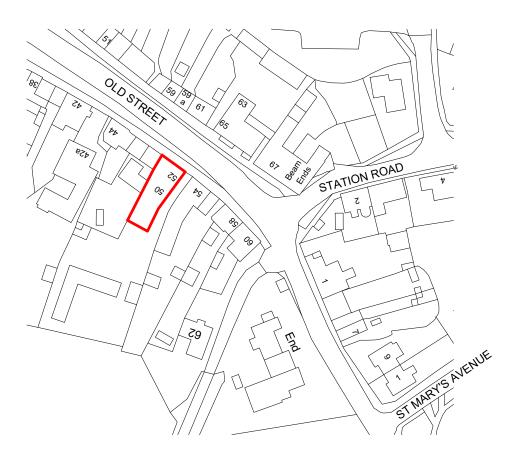

block plan 1:500

0 5 10 15 20 METERS

location plan 1:1250

30 40 50 METRES

Proposed Signage Plan Haughley Foodstore Old Street Haughley, IP14 3NX for East of England Co-op.

scale 1:100onA3 DATE AUg. 2022

DRAWN CHKD/AUTHD.