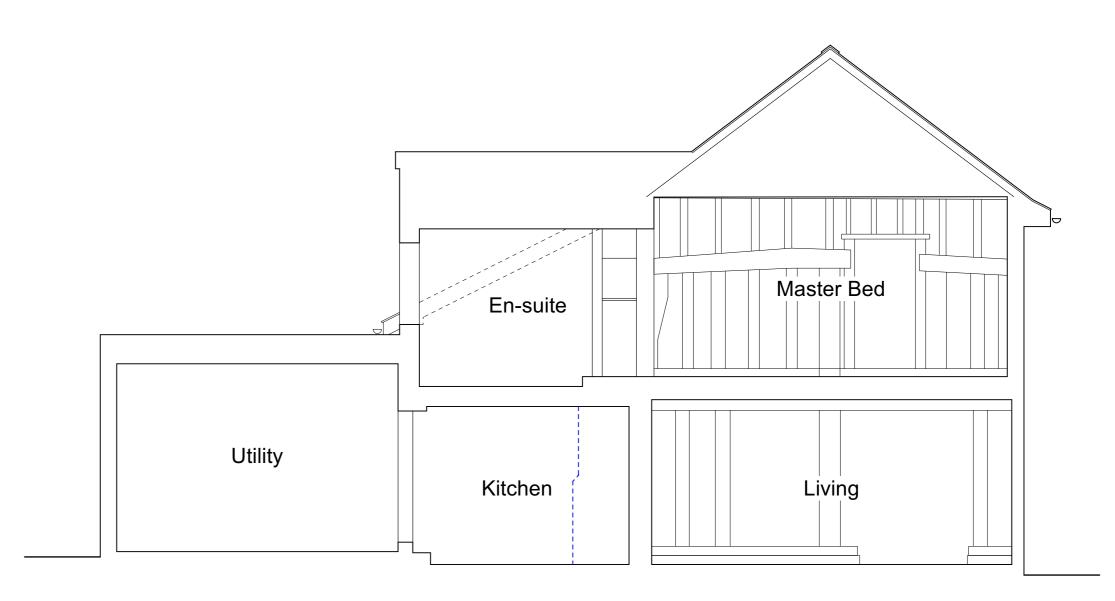

Datum-74m-----

Proposed Section F-F Scale 1:50 @ A1

| <b>J.A.P.</b><br>Architects | Project                           | Project Alterations at Hill House, Denston |      |              |           |  |  |  |  |
|-----------------------------|-----------------------------------|--------------------------------------------|------|--------------|-----------|--|--|--|--|
| Architects                  | Title Proposed Plans & Elevations |                                            |      |              |           |  |  |  |  |
|                             | Scale                             | 1 : 100 @ A1                               | Date | October 2022 | Revisions |  |  |  |  |
| <b>244</b>                  | Drawing No.                       |                                            |      |              | A         |  |  |  |  |
| RIBA                        | 2                                 | 2200                                       | 2    | -04          |           |  |  |  |  |