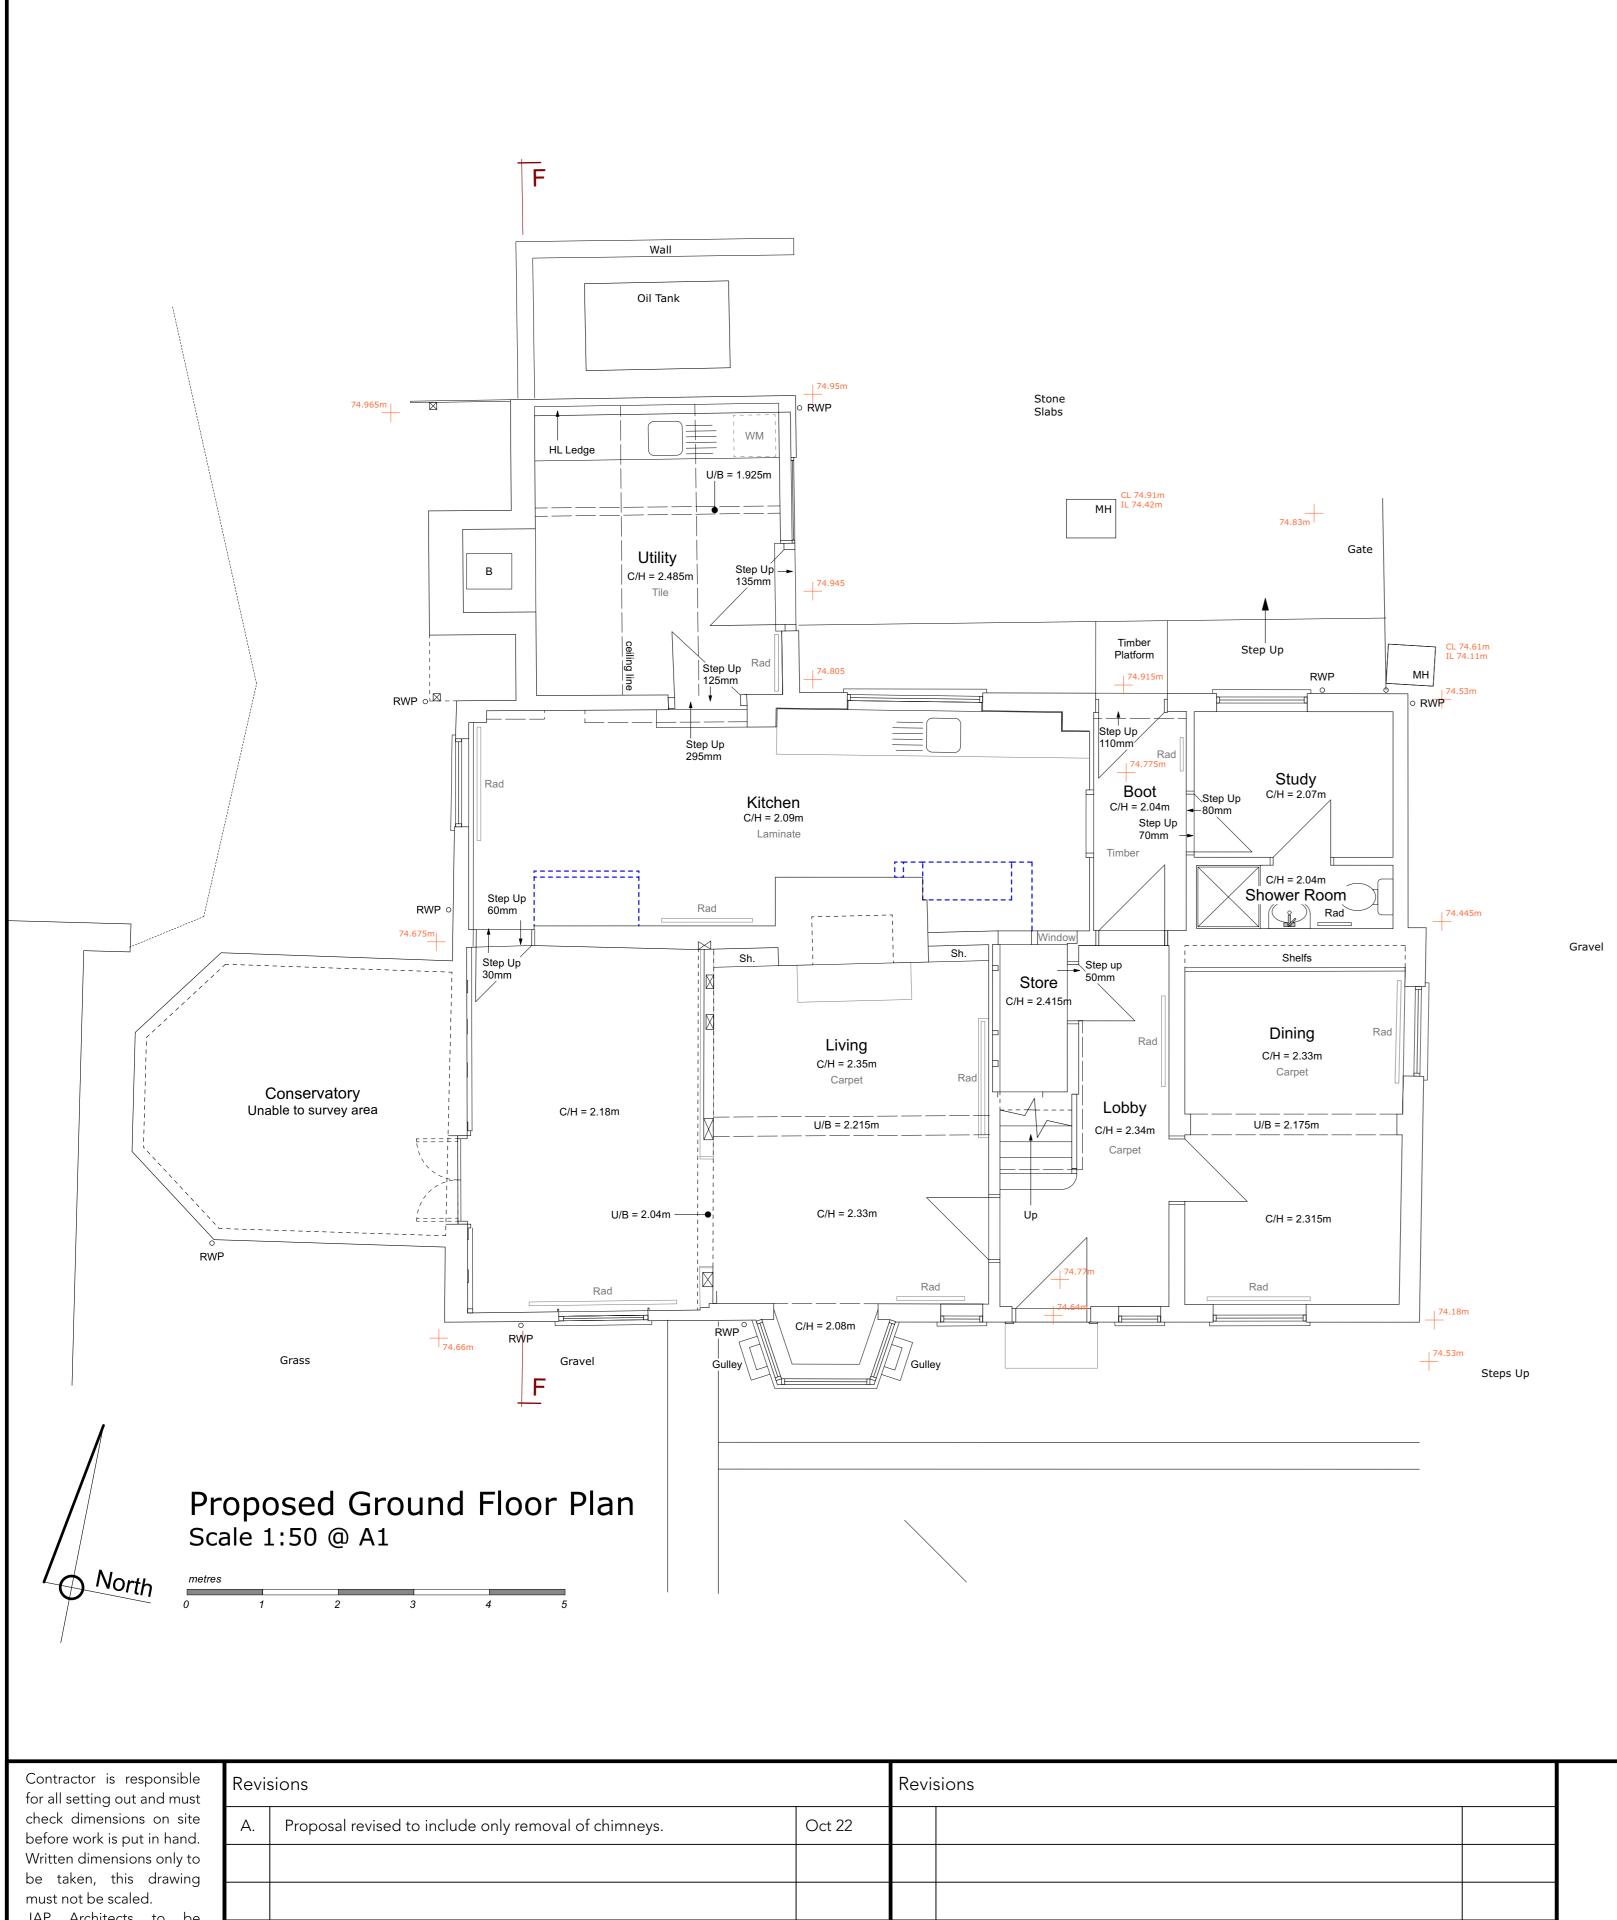

Datum-74m-----

Proposed Section F-F Scale 1:50 @ A1

| <b>J.A.P.</b><br>Architects | Project                           | Project Alterations at Hill House, Denston |      |              |           |  |  |  |  |
|-----------------------------|-----------------------------------|--------------------------------------------|------|--------------|-----------|--|--|--|--|
| Architects                  | Title Proposed Plans & Elevations |                                            |      |              |           |  |  |  |  |
|                             | Scale                             | 1 : 100 @ A1                               | Date | October 2022 | Revisions |  |  |  |  |
| <b>244</b>                  | Drawing No.                       |                                            |      |              | A         |  |  |  |  |
| RIBA                        | 2                                 | 2200                                       | 2    | -04          |           |  |  |  |  |