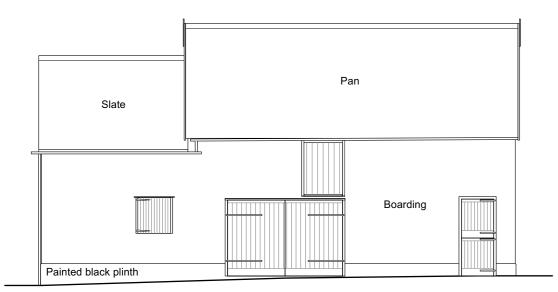

## Existing Outbuilding (East) Elevation Scale 1:100 @ A1

Section A - A

Existing Outbuilding (South) Elevation Scale 1:100 @ A1

Existing Outbuilding (West) Elevation Scale 1:100 @ A1

Existing Outbuilding (North) Elevation Scale 1:100 @ A1