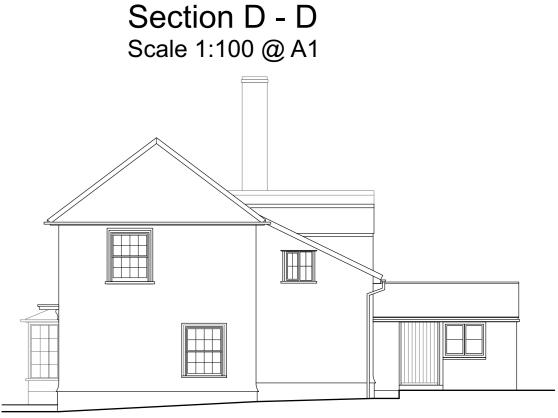

Datum 74m-----

Existing Dwelling Side (East) Elevation Scale 1:100 @ A1

Section E - E Scale 1:100 @ A1

Section F - F Scale 1:100 @ A1

Section G - G Scale 1:100 @ A1