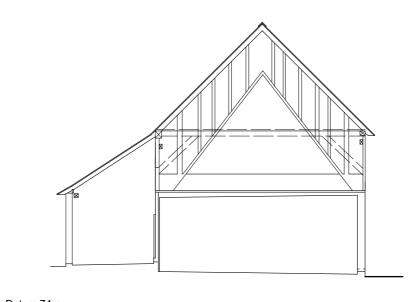

## Existing Outbuilding (East) Elevation Scale 1:100 @ A1

Section A - A

Existing Outbuilding (South) Elevation Scale 1:100 @ A1

Existing Outbuilding (West) Elevation Scale 1:100 @ A1

Existing Outbuilding (North) Elevation Scale 1:100 @ A1