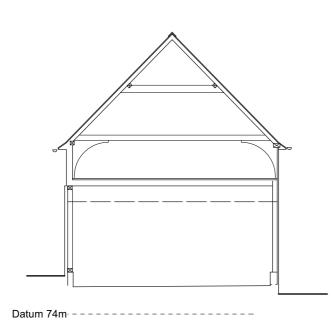

Scale 1:100 @ A1

Section B - B Scale 1:100 @ A1

Section C - C Scale 1:100 @ A1

Existing Dwelling Front (South) Elevation Scale 1:100 @ A1

Existing Dwelling Side (West) Elevation Scale 1:100 @ A1

Existing Dwelling Rear (North) Elevation Scale 1:100 @ A1

Datum 74m-----

Existing Dwelling Side (East) Elevation Scale 1:100 @ A1

Section E - E Scale 1:100 @ A1

Section F - F Scale 1:100 @ A1

Section G - G Scale 1:100 @ A1