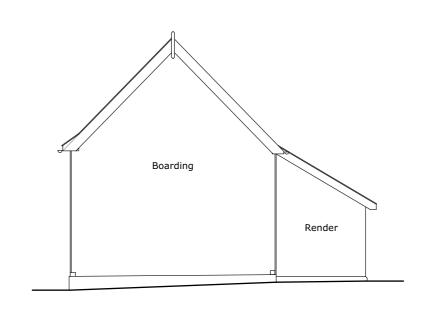

## Existing Outbuilding (East) Elevation Scale 1:100 @ A1

Section A - A

Existing Outbuilding (South) Elevation Scale 1:100 @ A1

Existing Outbuilding (West) Elevation Scale 1:100 @ A1

Existing Outbuilding (North) Elevation Scale 1:100 @ A1