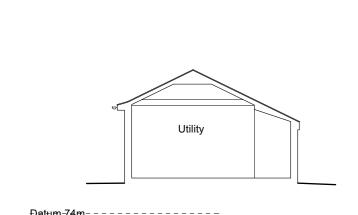

## Existing Outbuilding (East) Elevation Scale 1:100 @ A1

Section A - A

Existing Outbuilding (South) Elevation Scale 1:100 @ A1

Existing Outbuilding (West) Elevation Scale 1:100 @ A1

Existing Outbuilding (North) Elevation Scale 1:100 @ A1