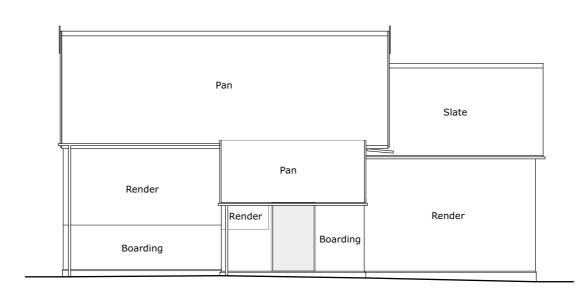

## Existing Outbuilding (East) Elevation Scale 1:100 @ A1

Section A - A

Existing Outbuilding (South) Elevation Scale 1:100 @ A1

Existing Outbuilding (West) Elevation Scale 1:100 @ A1

Existing Outbuilding (North) Elevation Scale 1:100 @ A1