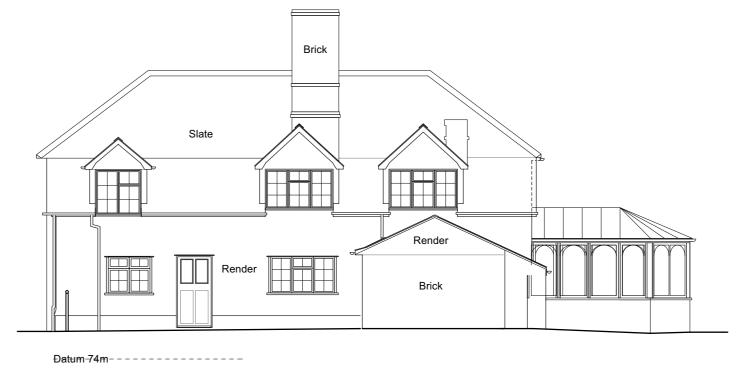

Scale 1:100 @ A1

Section B - B Scale 1:100 @ A1

Section C - C Scale 1:100 @ A1

Existing Dwelling Front (South) Elevation Scale 1:100 @ A1

Existing Dwelling Side (West) Elevation Scale 1:100 @ A1

Existing Dwelling Rear (North) Elevation Scale 1:100 @ A1