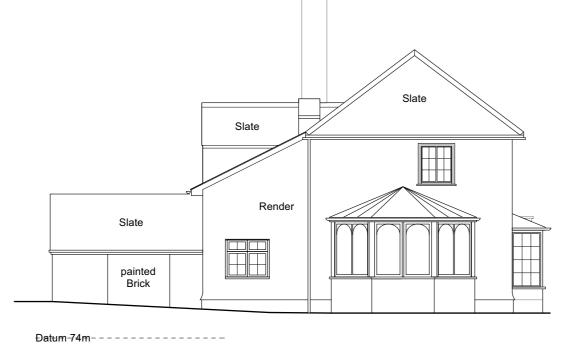

Datum 74m-----

Existing Dwelling Side (East) Elevation Scale 1:100 @ A1

Section E - E Scale 1:100 @ A1

Section F - F Scale 1:100 @ A1

Section G - G Scale 1:100 @ A1