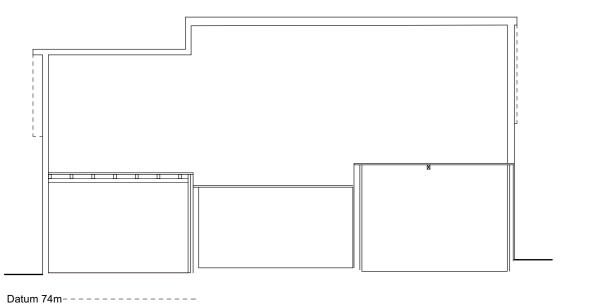

Scale 1:100 @ A1

Section B - B Scale 1:100 @ A1

Section C - C Scale 1:100 @ A1

Existing Dwelling Front (South) Elevation Scale 1:100 @ A1

Existing Dwelling Side (West) Elevation Scale 1:100 @ A1

Existing Dwelling Rear (North) Elevation Scale 1:100 @ A1

Datum 74m-----

Existing Dwelling Side (East) Elevation Scale 1:100 @ A1

Section E - E Scale 1:100 @ A1

Section F - F Scale 1:100 @ A1

Section G - G Scale 1:100 @ A1