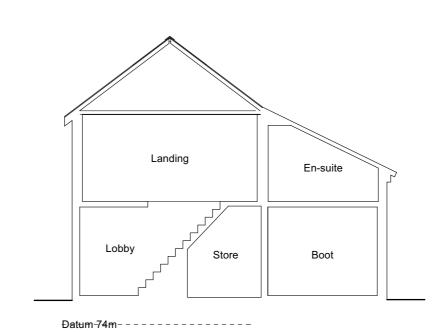

Datum 74m-----

Existing Dwelling Side (East) Elevation Scale 1:100 @ A1

Section E - E Scale 1:100 @ A1

Section F - F Scale 1:100 @ A1

Section G - G Scale 1:100 @ A1