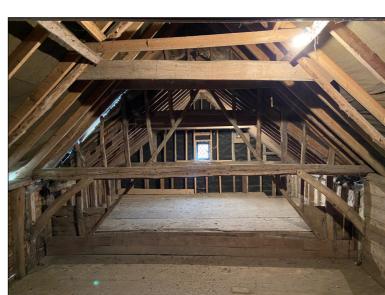

## Existing Outbuilding (East) Elevation Scale 1:100 @ A1





Section A - A



Existing Outbuilding (South) Elevation Scale 1:100 @ A1



Existing Outbuilding (West) Elevation Scale 1:100 @ A1



Existing Outbuilding (North) Elevation Scale 1:100 @ A1



Scale 1:100 @ A1



Section B - B Scale 1:100 @ A1



Section C - C Scale 1:100 @ A1





Existing Dwelling Front (South) Elevation Scale 1:100 @ A1



Existing Dwelling Side (West) Elevation Scale 1:100 @ A1



Existing Dwelling Rear (North) Elevation Scale 1:100 @ A1



Datum 74m-----

Existing Dwelling Side (East) Elevation Scale 1:100 @ A1



Section E - E Scale 1:100 @ A1



Section F - F Scale 1:100 @ A1



Section G - G Scale 1:100 @ A1



## J.A.P. Architects

Market Hill, Clare, Suffolk CO10 8NN

T: 01787 279490 E: enquiries@japarchitects.co.uk W: www.japarchitects.co.uk



| roject          | Alterations at Hill House, Denston |                 |           |  |  |  |  |  |
|-----------------|------------------------------------|-----------------|-----------|--|--|--|--|--|
| itle            | Existing Sections & Elevations     |                 |           |  |  |