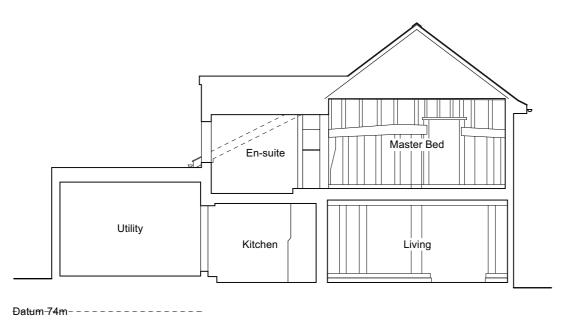

Scale 1:100 @ A1

Section B - B Scale 1:100 @ A1

Section C - C Scale 1:100 @ A1

Existing Dwelling Front (South) Elevation Scale 1:100 @ A1

Existing Dwelling Side (West) Elevation Scale 1:100 @ A1

Existing Dwelling Rear (North) Elevation Scale 1:100 @ A1