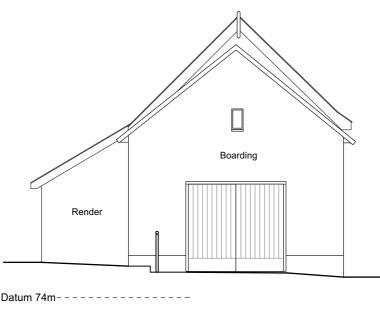

Datum 74m-----

Existing Dwelling Side (East) Elevation Scale 1:100 @ A1

Section E - E Scale 1:100 @ A1

Section F - F Scale 1:100 @ A1

Section G - G Scale 1:100 @ A1