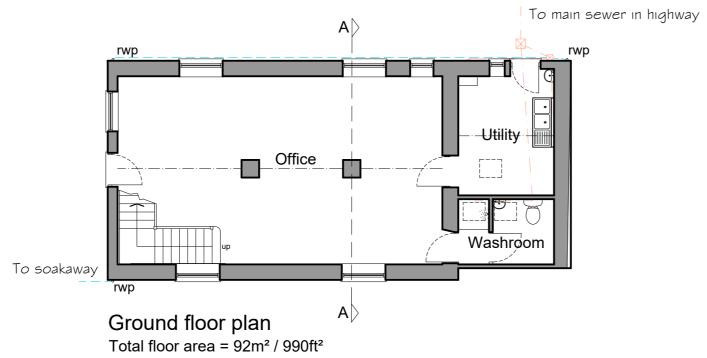

## North east elevation

|     | [ <sup></sup> ] |  |
|-----|-----------------|--|
| Sto | pre             |  |
|     |                 |  |

First floor plan

| CLIENT<br>Mr L Boulter                                                                                       | 0                      | PLANNIN<br>St. Owens Cross,       | CURO<br>G SERVICES<br>Hereford, HR2 8LG<br>curoplanning.com |
|--------------------------------------------------------------------------------------------------------------|------------------------|-----------------------------------|-------------------------------------------------------------|
| DRAWING<br>Former Lecture Hall, Westbury on Severn,<br>Gloucester GL4 1PA<br>Plans & elevations as existing. | SCALE<br>DATE<br>DRAWN | 1:100 @ A2<br>November 2020<br>SD | DRAWING NO.<br>Lecture Hall 1e                              |