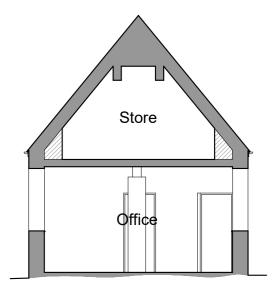

## North east elevation

|     | [ <sup></sup> ] |  |
|-----|-----------------|--|
| Sto | pre             |  |
|     |                 |  |

First floor plan

| CLIENT<br>Mr L Boulter                                                                                       | 0                      | PLANNIN<br>St. Owens Cross,       | CURO<br>G SERVICES<br>Hereford, HR2 8LG<br>curoplanning.com |
|--------------------------------------------------------------------------------------------------------------|------------------------|-----------------------------------|-------------------------------------------------------------|
| DRAWING<br>Former Lecture Hall, Westbury on Severn,<br>Gloucester GL4 1PA<br>Plans & elevations as existing. | SCALE<br>DATE<br>DRAWN | 1:100 @ A2<br>November 2020<br>SD | DRAWING NO.<br>Lecture Hall 1e                              |