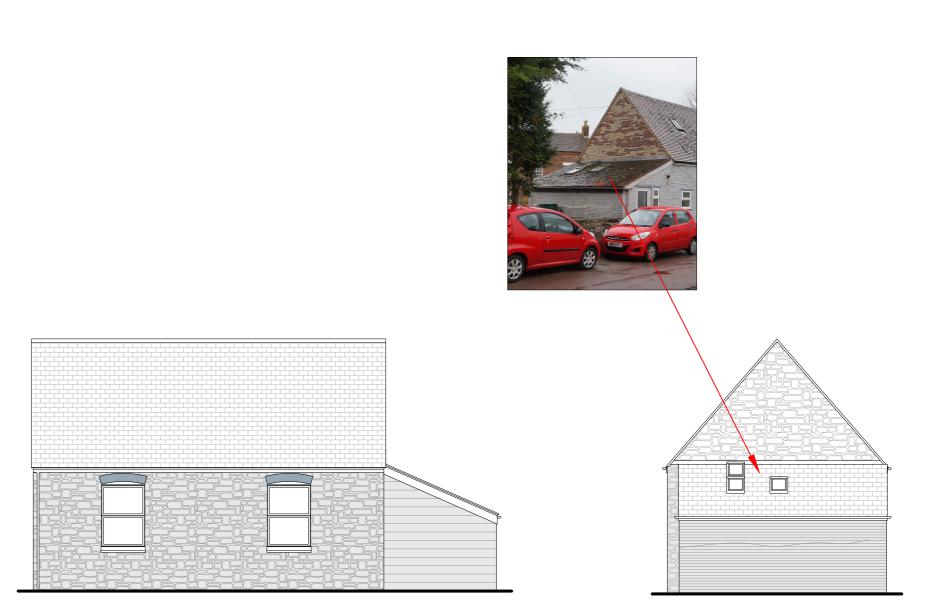

## North east elevation

|     | [ <sup></sup> ] |  |
|-----|-----------------|--|
| Sto | pre             |  |
|     |                 |  |

First floor plan

| CLIENT<br>Mr L Boulter                                                                                       | 0                      | PLANNIN<br>St. Owens Cross,       | CURO<br>G SERVICES<br>Hereford, HR2 8LG<br>curoplanning.com |
|--------------------------------------------------------------------------------------------------------------|------------------------|-----------------------------------|-------------------------------------------------------------|
| DRAWING<br>Former Lecture Hall, Westbury on Severn,<br>Gloucester GL4 1PA<br>Plans & elevations as existing. | SCALE<br>DATE<br>DRAWN | 1:100 @ A2<br>November 2020<br>SD | DRAWING NO.<br>Lecture Hall 1e                              |