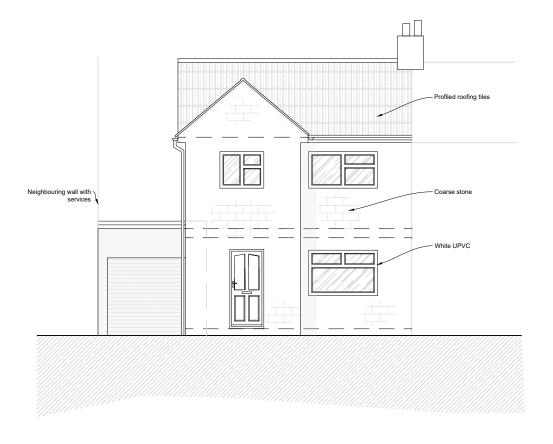

## EXISTING FRONT (N) ELEVATION All dimensions to be checked on site



## EXISTING REAR (S) ELEVATION All dimensions to be checked on site





Party Wall Etc Act 1996
The works indicated on these drawings may be within the provisions of the Act. It is the building owner's responsibility to serve the requisite notice(s) to adjoining owners and otherwise comply with the Act.

Responsibility is not accepted for errors made by others scaling from this drawing. All discrepancies should be reported to Western Building Consultants

Copyright: 2018 Western Building Consultants.This document and the design are the copyright of Western Building Consultants. This drawing is not to be used or copied without written authorised consent



Drawing: Existing Front (N)Elevation Existing Rear (S) Elevat