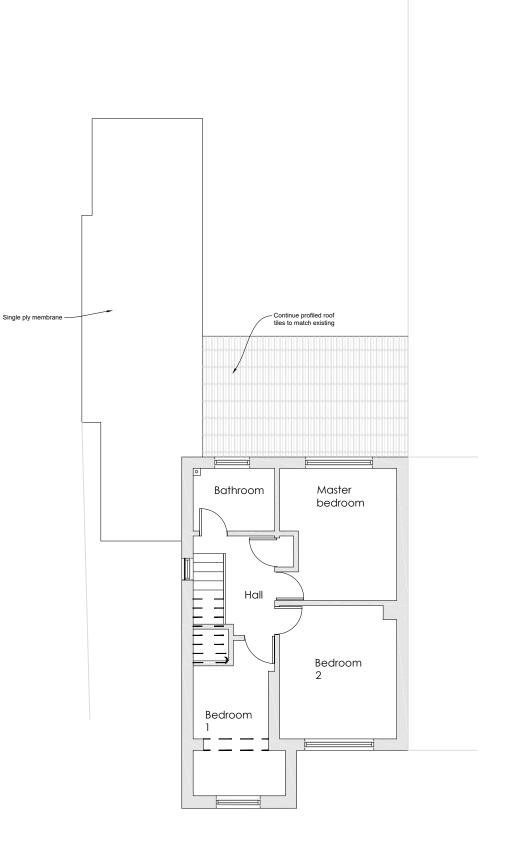

PROPOSED GROUND FLOOR PLAN All dimensions to be checked on site

PROPOSED ROOF PLAN All dimensions to be checked on site

Chartered Institute of Architectural Technologist **Registered** Practice

Party Wall Etc Act 1996

Drawing: Proposed Ground Floor Plan Proposed Roof Plan

Project: 9 Hoecroft Gardens, Chilcompton, BA3 4HU

Job No : WES22/249 Scale: 1:100 @ A3 www.westernbuildingconsultants.co.uk

Drawn By: DJ Date: 24/10/2022