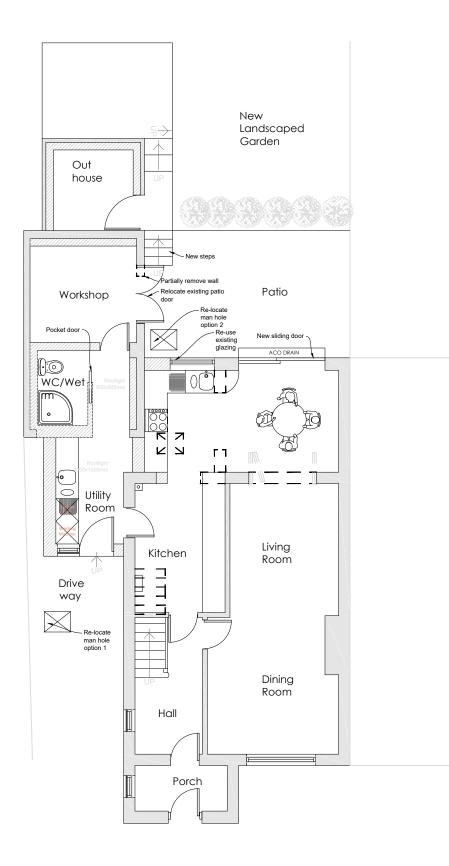

PROPOSED GROUND FLOOR PLAN All dimensions to be checked on site

PROPOSED ROOF PLAN All dimensions to be checked on site

Chartered Institute of Architectural Technologist **Registered** Practice

Party Wall Etc Act 1996

Drawing: Proposed Ground Floor Plan Proposed Roof Plan

Project: 9 Hoecroft Gardens, Chilcompton, BA3 4HU

Job No : WES22/249 Scale: 1:100 @ A3 www.westernbuildingconsultants.co.uk

Drawn By: DJ Date: 24/10/2022