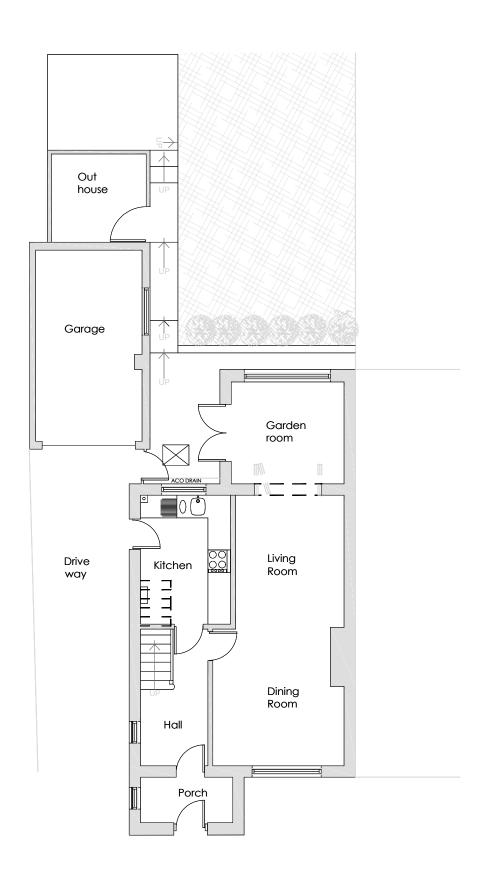

Drawing: Existing Ground Floor Plan Existing First Floor Plan

Project: 9 Hoecroft Gardens, Chilcompton, BA3 4HU

Scale: 1:100 @ A3 Job No : WES22/249

www.westernbuildingconsultants.co.uk

Drawn By: DJ Date: 5/10/2022