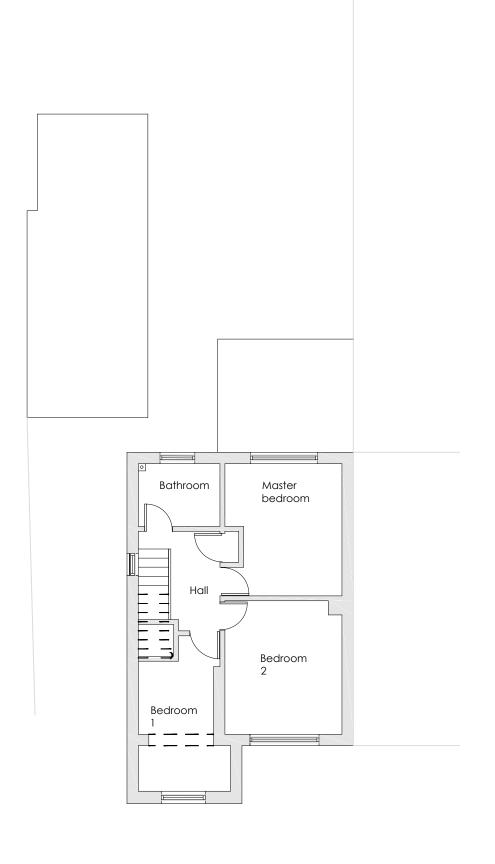

Drawing: Existing Ground Floor Plan Existing First Floor Plan

Project: 9 Hoecroft Gardens, Chilcompton, BA3 4HU

Scale: 1:100 @ A3 Job No : WES22/249

www.westernbuildingconsultants.co.uk

Drawn By: DJ Date: 5/10/2022