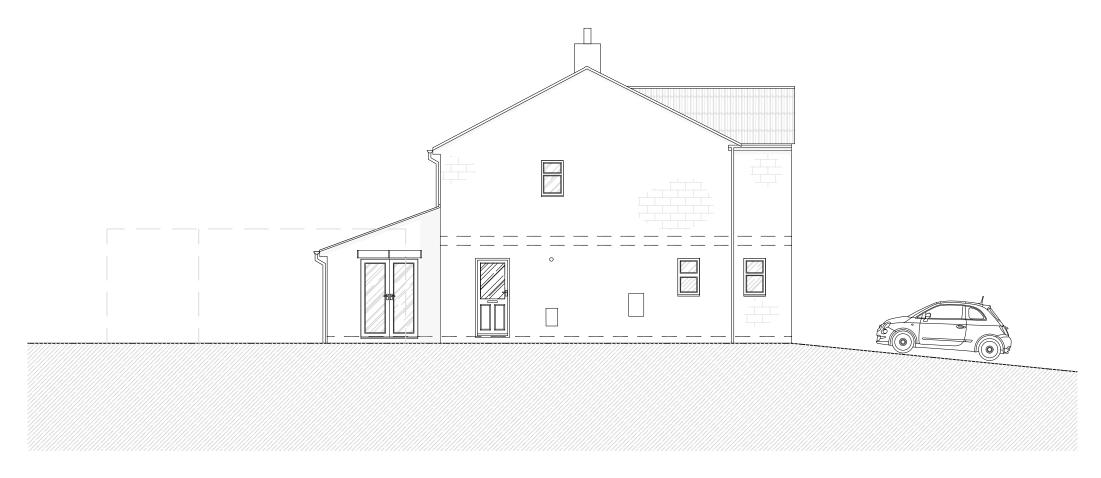

## EXISTING SIDE (E) ELEVATION All dimensions to be checked on site

EXISTING SIDE (W) ELEVATION All dimensions to be checked on site

Party Wall Etc Act 1996
The works indicated on these drawings may be within the provisions of the Act. It is the building owner's responsibility to serve the requisite notice(s) to adjoining owners and otherwise comply with the Act.

Drawing: Existing Side(E)Elevation Existing Side(w) Elevation

Project: 9 Hoecroft Gardens, Chilcompton, BA3 4HU

Scale: 1:100 @ A3 Job No : WES22/249

www.westernbuildingconsultants.co.uk

Drawn By: DJ Date: 4/10/2022