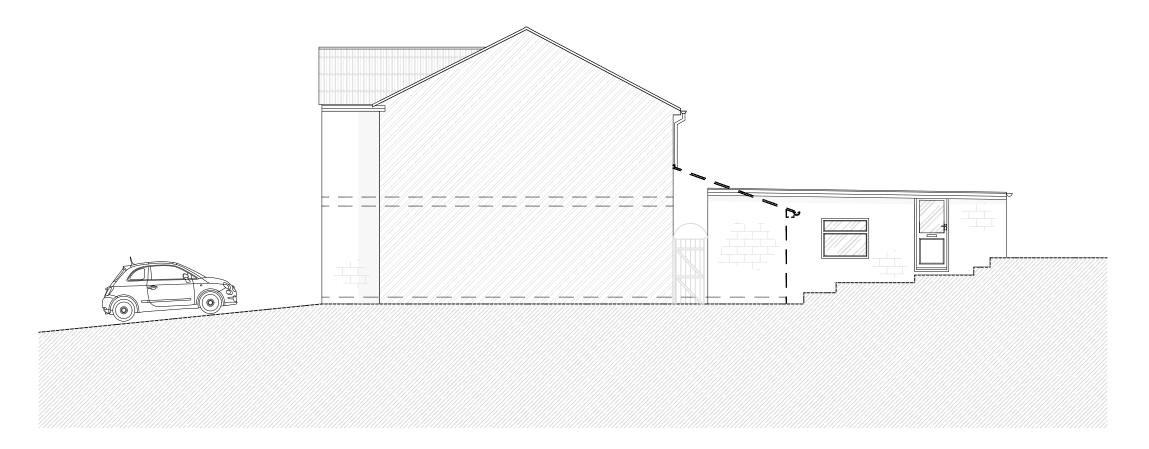

## EXISTING SIDE (E) ELEVATION All dimensions to be checked on site

EXISTING SIDE (W) ELEVATION All dimensions to be checked on site

Party Wall Etc Act 1996
The works indicated on these drawings may be within the provisions of the Act. It is the building owner's responsibility to serve the requisite notice(s) to adjoining owners and otherwise comply with the Act.

Drawing: Existing Side(E)Elevation Existing Side(w) Elevation

Project: 9 Hoecroft Gardens, Chilcompton, BA3 4HU

Scale: 1:100 @ A3 Job No : WES22/249

www.westernbuildingconsultants.co.uk

Drawn By: DJ Date: 4/10/2022