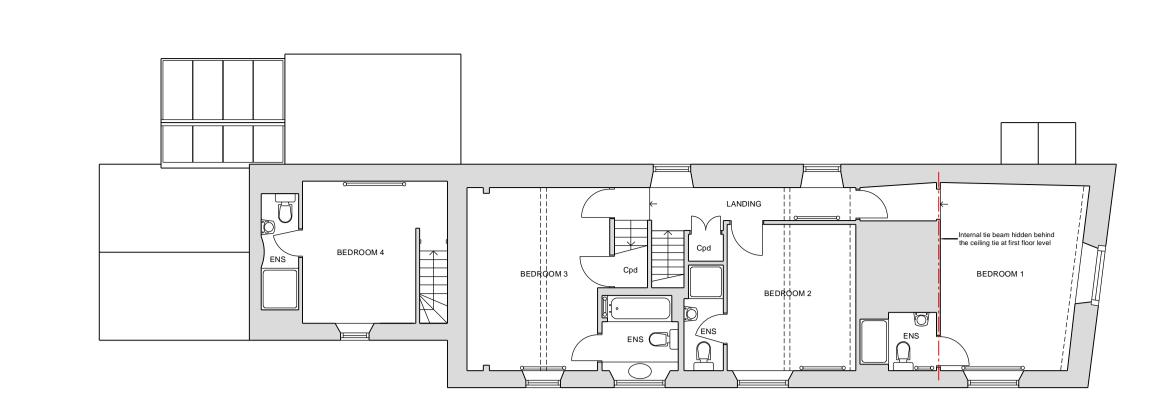

EXISTING FIRST FLOOR PLAN 1:100

0 20 30 40 50

OS LOCATION PLAN - 1:1250

PROPOSED SITE PLAN - 1:200

| SCALE |   |    |    |    |     |
|-------|---|----|----|----|-----|
|       |   |    |    |    |     |
| 0     | 5 | 10 | 15 | 20 | 25m |