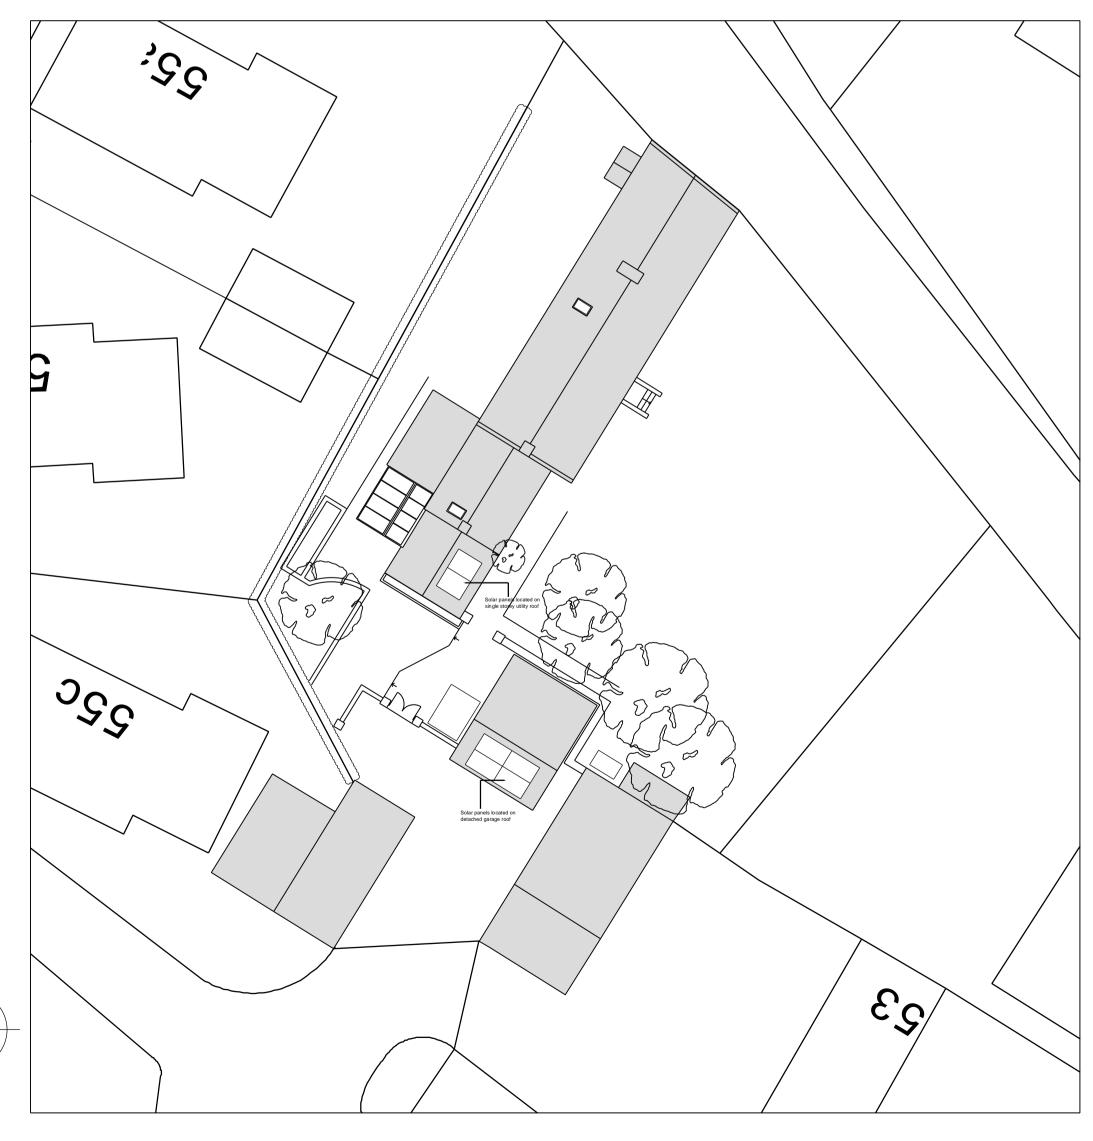

EXISTING FIRST FLOOR PLAN 1:100

0 20 30 40 50

OS LOCATION PLAN - 1:1250

PROPOSED SITE PLAN - 1:200

| SCALE |   |    |    |    |     |
|-------|---|----|----|----|-----|
|       |   |    |    |    |     |
| 0     | 5 | 10 | 15 | 20 | 25m |

| Chr            | is Lilley Architectura                                | l Ser   | vices                                      |
|----------------|-------------------------------------------------------|---------|--------------------------------------------|
| Project:       | Proposed Solar Panels                                 | Date:   | October 2022                               |
| Address:       | 51 Main Street, Wilsford,<br>Lincolnshire             | Scale:  | 1:100 on A1<br>1:200 on A1<br>1:1250 on A1 |
| Client:        | Mr I Burnett                                          | Job No: | 21067                                      |
| Drawing Title: | Existing Drawings, Proposed Site and OS Location Plan | Dwg No: | 10                                         |