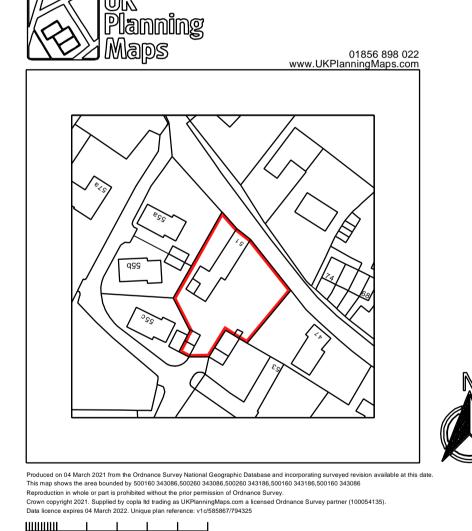

EXISTING FIRST FLOOR PLAN 1:100

0 20 30 40 50

OS LOCATION PLAN - 1:1250

PROPOSED SITE PLAN - 1:200

| SCALE |   |    |    |    |     |
|-------|---|----|----|----|-----|
|       |   |    |    |    |     |
| 0     | 5 | 10 | 15 | 20 | 25m |