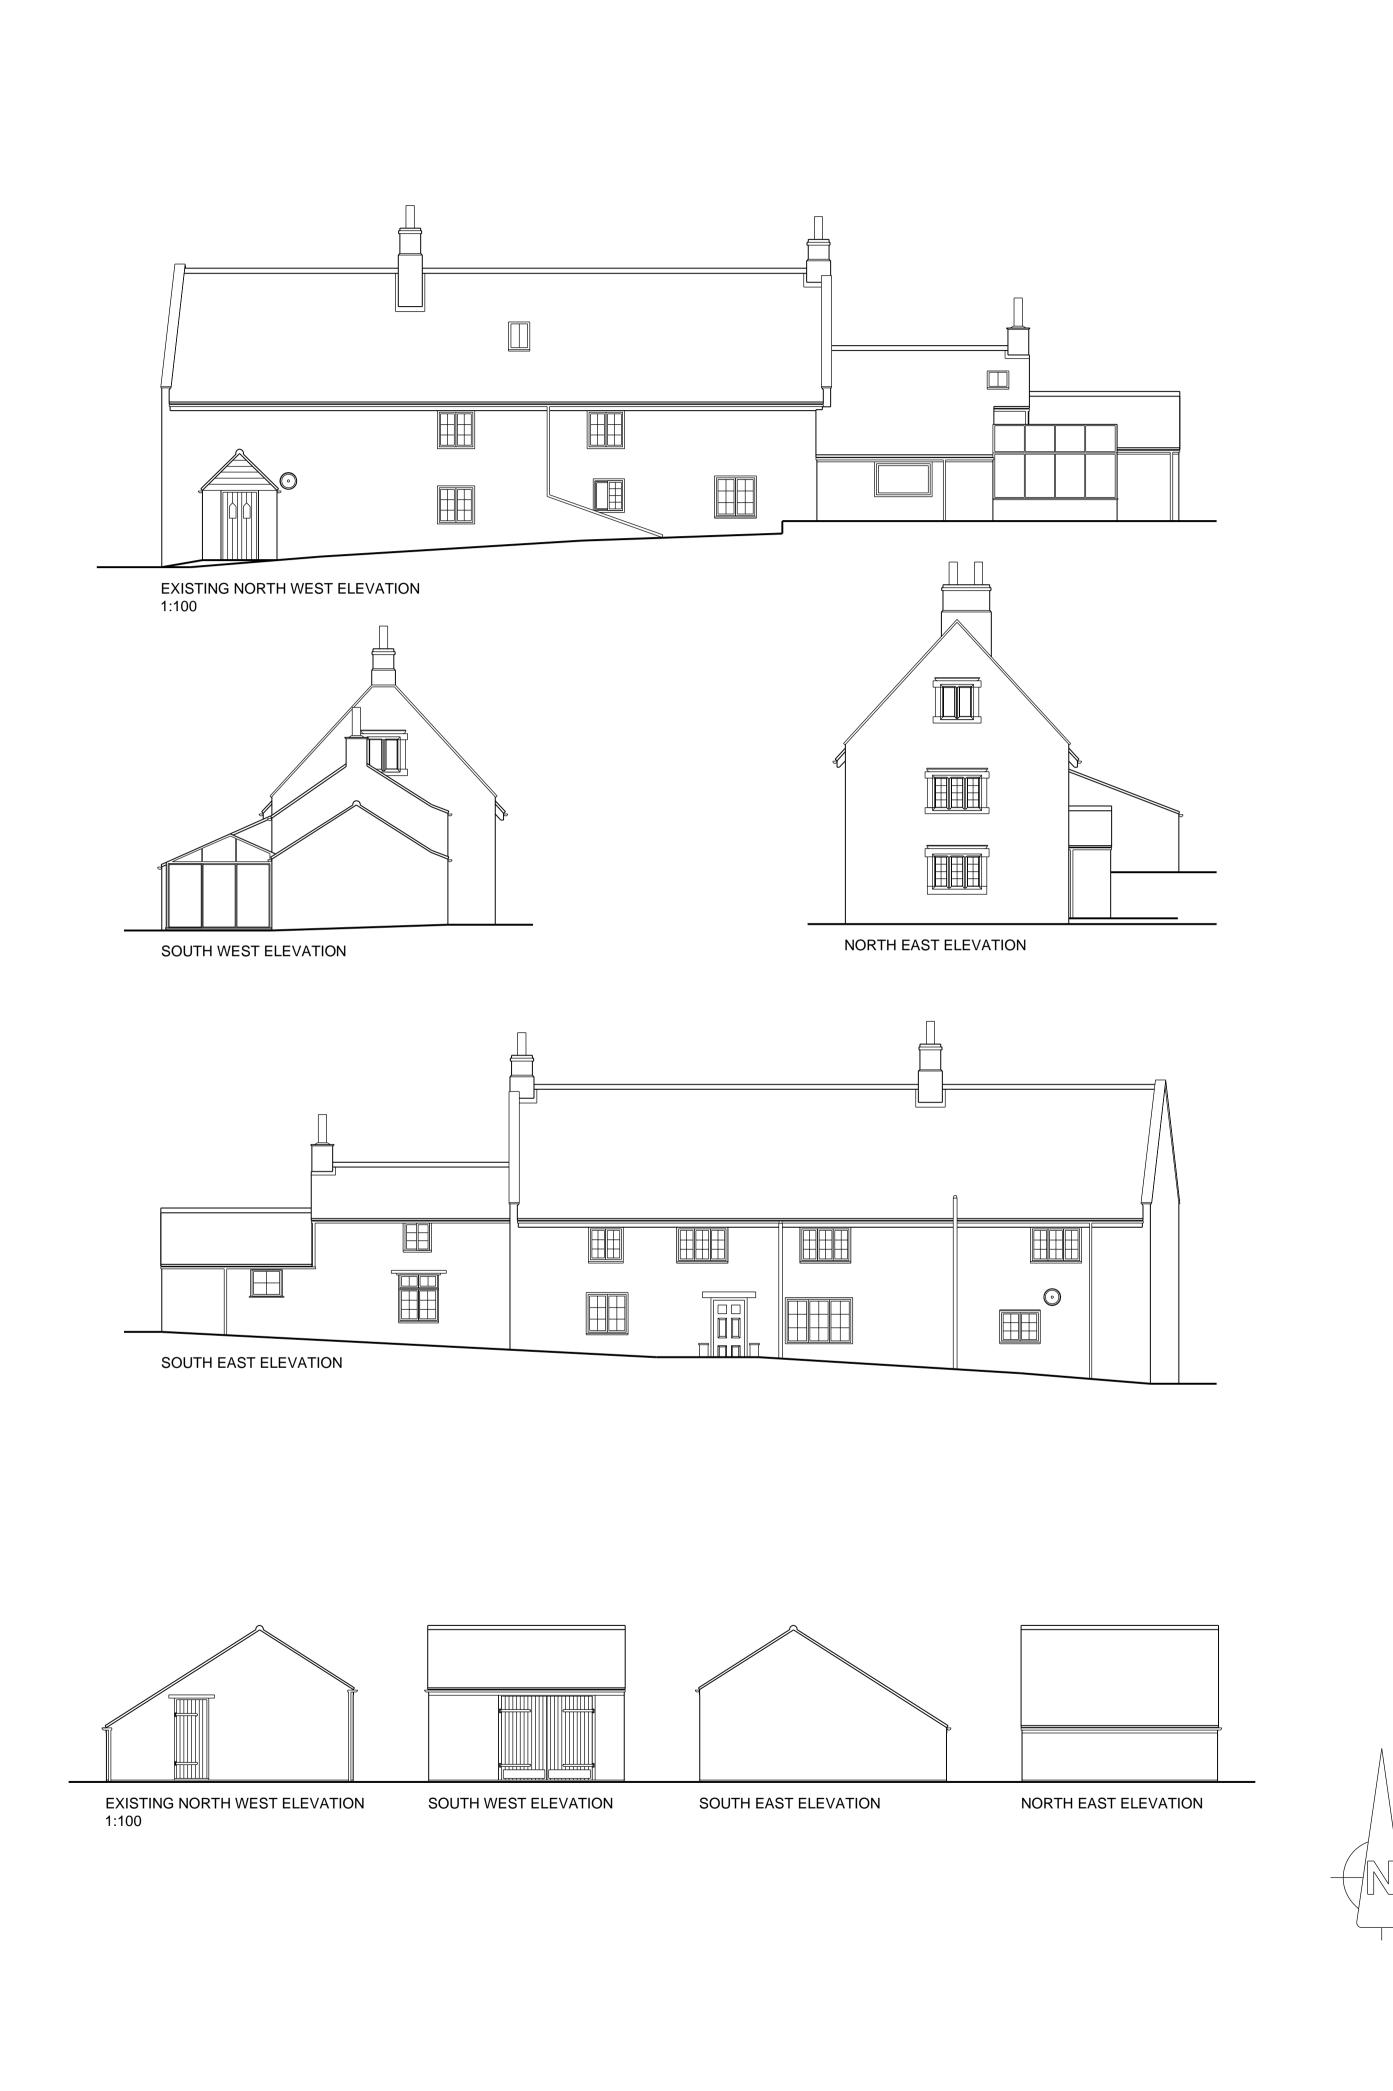

| Chr            | is Lilley Architectura                                | l Ser   | vices                                      |
|----------------|-------------------------------------------------------|---------|--------------------------------------------|
| Project:       | Proposed Solar Panels                                 | Date:   | October 2022                               |
| Address:       | 51 Main Street, Wilsford,<br>Lincolnshire             | Scale:  | 1:100 on A1<br>1:200 on A1<br>1:1250 on A1 |
| Client:        | Mr I Burnett                                          | Job No: | 21067                                      |
| Drawing Title: | Existing Drawings, Proposed Site and OS Location Plan | Dwg No: | 10                                         |