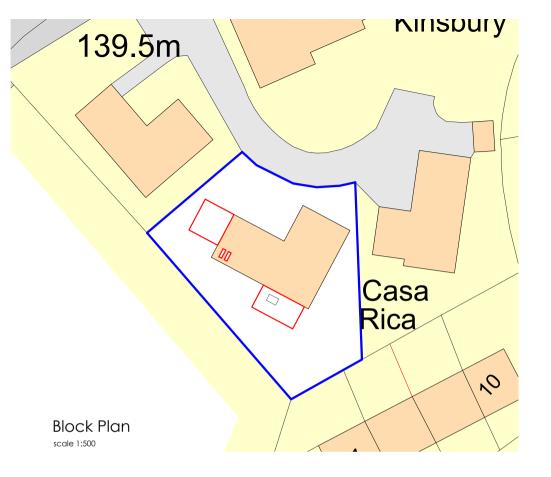

This drawing is subject to copyright & must not be copied or reproduced without permission from Architectural Services (known herein as A.S.) These drawings have been prepared for planning or building regulation purposes only. These are not working drawings. A.S. assumes the client has already made full searches to the ground under the building plot plus a further 4 metres around the plot, and that the plot is free from all Utility company gas, sewerage, drains, pipes, electrical power cables, potable water etc, unless emailed in writing to A.S. prior to the drawings having been commenced. Anything below ground is not the responsibility of A.S. This drawing does not include for such costs & items as; Structural Engineers calculations, electrical, heating or plumbing Installations, Tili