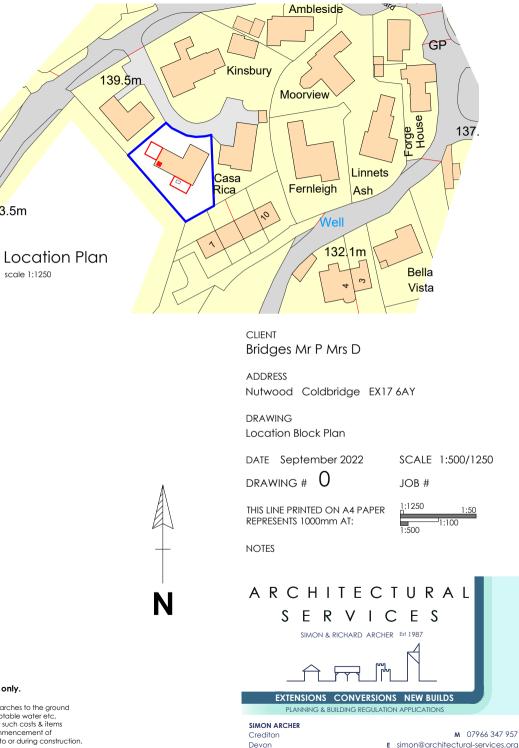

This drawing is subject to copyright & must not be copied or reproduced without permission from Architectural Services (known herein as A.S.) These drawings have been prepared for planning or building regulation purposes only. These are not working drawings. A.S. assumes the client has already made full searches to the ground under the building plot plus a further 4 metres around the plot, and that the plot is free from all Utility company gas, sewerage, drains, pipes, electrical power cables, potable water etc, unless emailed in writing to A.S. prior to the drawings having been commenced. Anything below ground is not the responsibility of A.S. This drawing does not include for such costs & items as; Structural Engineers calculations, electrical, heating or plumbing Installations, Tiling, Decorations etc. All dimensions must be checked by the contractor before commencement of construction. No responsibility or liability for non-conpliance or lack of information will be accepted by A.S., or for changes made by the client or contractor either prior to or during construction.