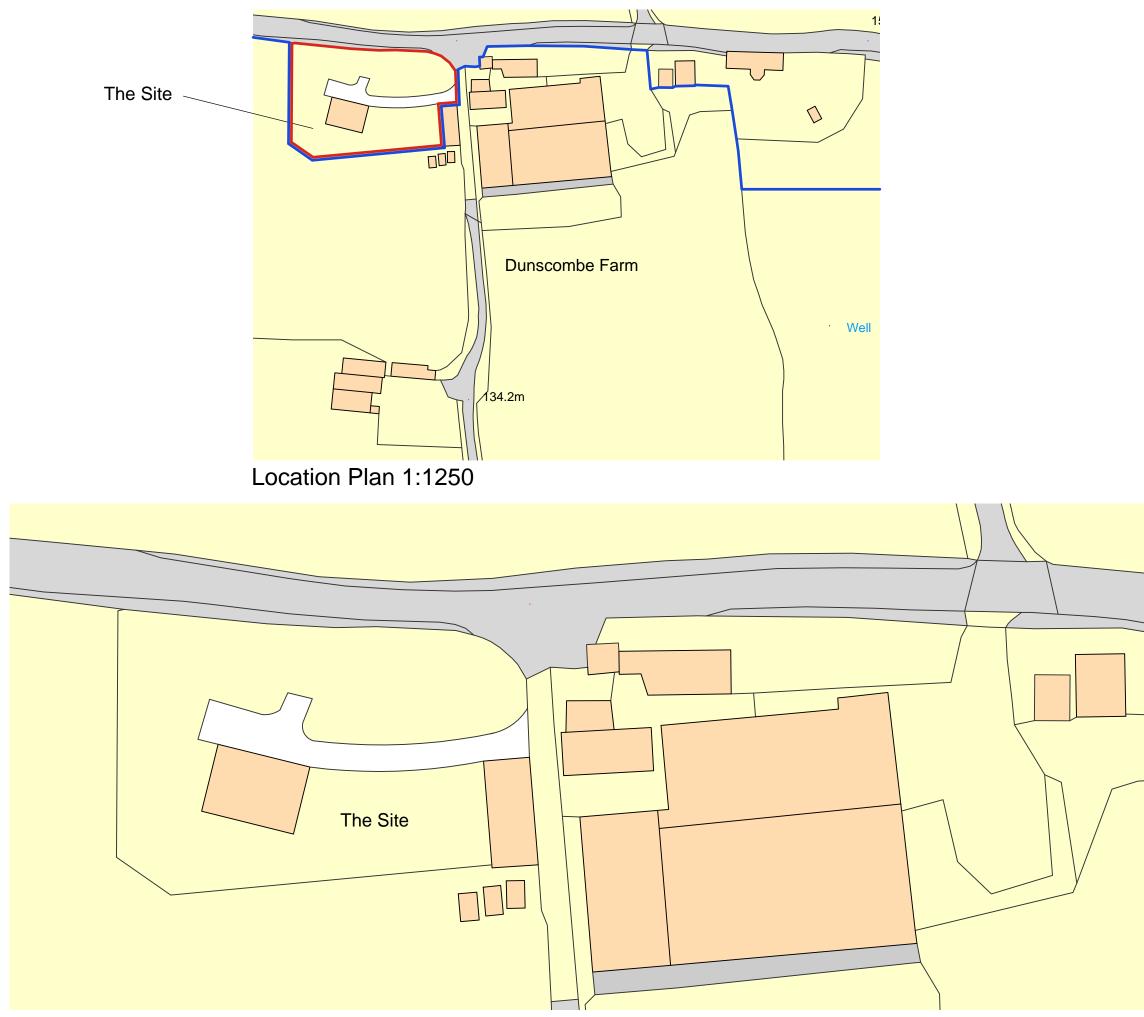

## Existing Site & Location Plans - 1:1250 & 1:500

Do not scale from this drawing unless for Plar purposes. Figured dimensions only are to be used.

All dimensions must be checked on site by the contractor prior to the comm nent of any fabri

Revisions

B - Site Ownership Line added A - Pond & Outbuilding removed

C - Blue Ownership Line revised

18/10/2022 07/10/2022 02/11/2021