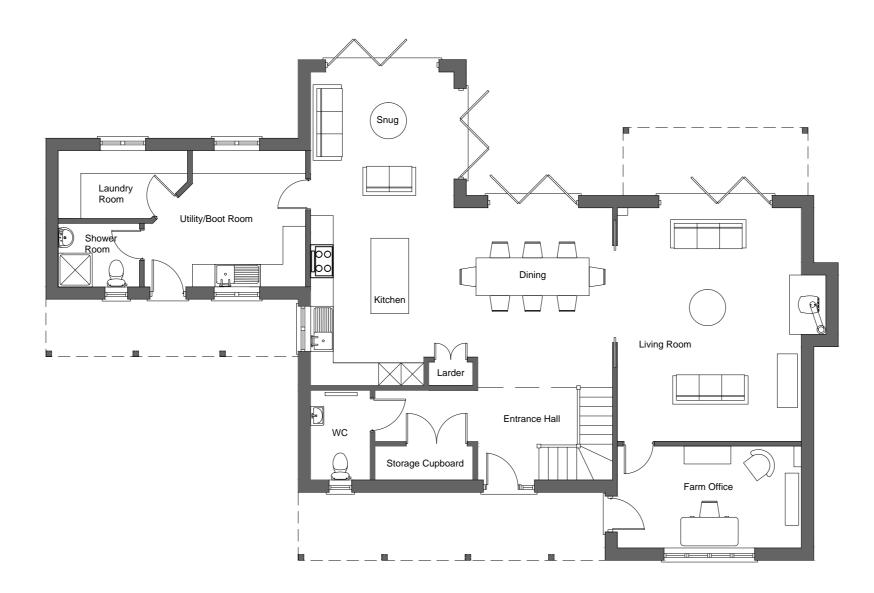

First Floor Plan

Ground Floor Plan

C - Revisions to layout, additional 07-10-2022 details added, drawing size revised to A2.

B - Revisions to fireplace, and first 08-10-2021 floor bathroom.

A - First Floor plan width amended 10-09-2021 to match ground floor

Proposed Plans - 1:100

Dunscombe Farm