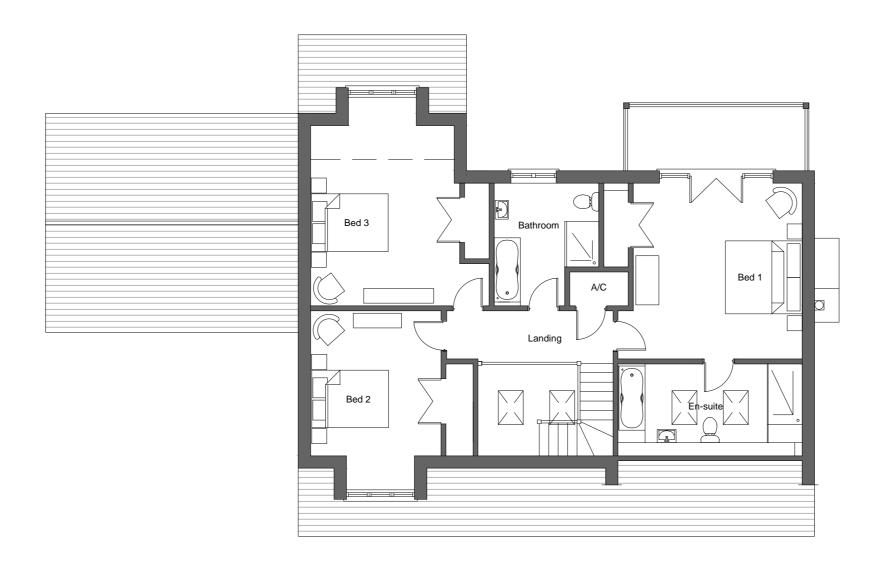

First Floor Plan

Ground Floor Plan

C - Revisions to layout, additional 07-10-2022 details added, drawing size revised to A2.

B - Revisions to fireplace, and first 08-10-2021 floor bathroom.

A - First Floor plan width amended 10-09-2021 to match ground floor

Proposed Plans - 1:100

Dunscombe Farm