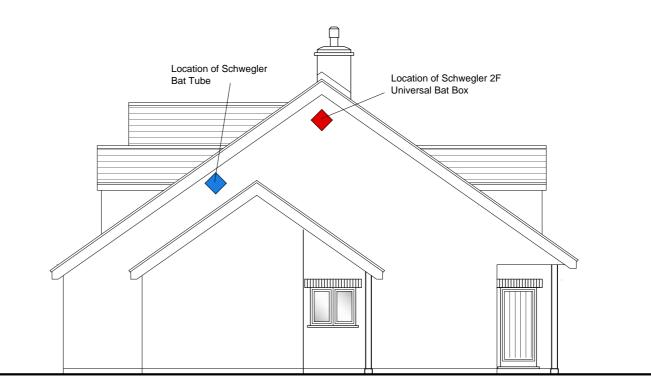

South Elevation



North Elevation

Proposed Elevations - 1:100



## East Elevation



West Elevation

## Dunscombe Farm

| A - Roof pitch revised.  R e v i s i o n s  THE PERFORMACCION CHARTERED ARCHITE  22A BRIDGE STREET TAUNTON SOMERSET TAI 1UB Tel. 01823 322 820 Mob. 07810 813 156 e.mail: architects@pearcepractice.co.u  Tel. 01823 322 820 Mob. 07810 813 156 e.mail: architects@pearcepractice.co.u  CLIENT DETAILS Mr David & Mrs Sarah Fox Dunscombe Farm Proposed Replacement Dwelling DRAWING TITLE PLANNING Proposed Elevations  SCALE 1:100 @ A2                                                                                                                                                 | -10-202 |
|-------------------------------------------------------------------------------------------------------------------------------------------------------------