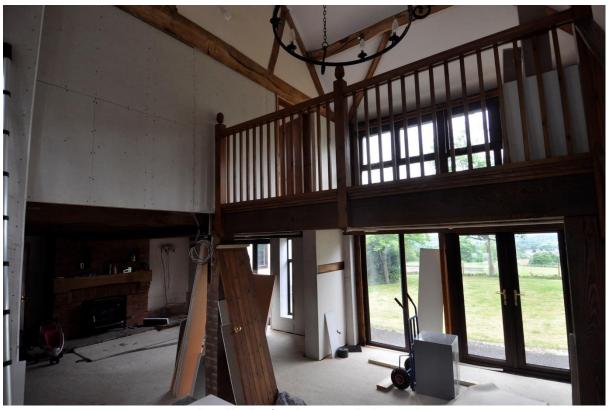

Ground floor bathroom looking NE

Ground floor bathroom looking west

Galleried landing from living room, looking south

Ceiling above galleried landing, looking south

Galleried landing looking SE

Galleried landing looking east