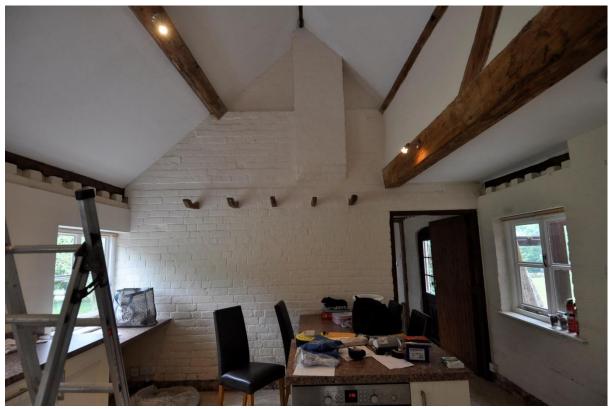

## **Internal Photographs**

Kitchen looking NE

Kitchen looking south

Utility looking south

Utility looking NE

Annexe living room looking north

Annexe living room looking south

Annexe bedroom looking NW