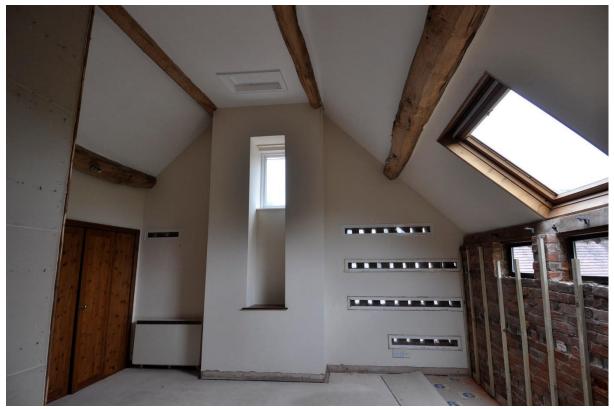

Galleried landing looking west

Services cupboard in west bedroom

West bedroom looking west

West bedroom looking north

West bedroom looking south

East bedroom looking east

East bedroom en-suite

East bedroom looking west