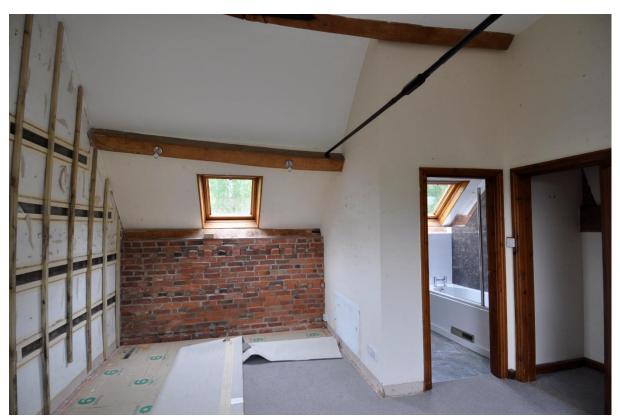

Galleried landing looking west

Services cupboard in west bedroom

West bedroom looking west

West bedroom looking north

West bedroom looking south

East bedroom looking east

East bedroom en-suite

East bedroom looking west