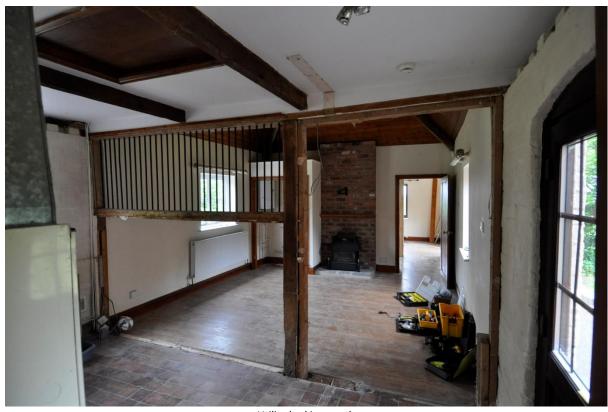

Annexe living room looking south

Hall looking north

Hall looking south

Lobby off hall looking SW

Lobby off hall looking SE

Main living room from entrance off hall

Ground Ifoor bedroom looking through to fireplace in living room

Ground floor bathroom looking NE

Ground floor bathroom looking west

Galleried landing from living room, looking south

Ceiling above galleried landing, looking south

Galleried landing looking SE

Galleried landing looking east