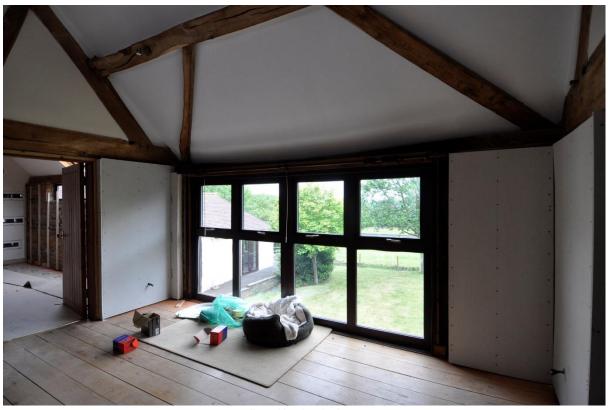

Ground floor bathroom looking NE

Ground floor bathroom looking west

Galleried landing from living room, looking south

Ceiling above galleried landing, looking south

Galleried landing looking SE

Galleried landing looking east