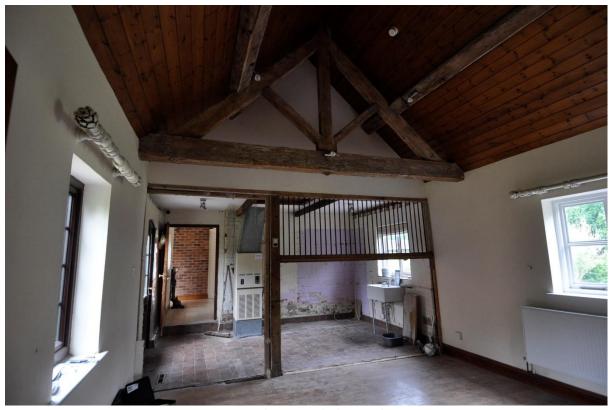

Ground floor bathroom looking NE

Ground floor bathroom looking west

Galleried landing from living room, looking south

Ceiling above galleried landing, looking south

Galleried landing looking SE

Galleried landing looking east

Galleried landing looking west

Services cupboard in west bedroom

West bedroom looking west

West bedroom looking north

West bedroom looking south

East bedroom looking east

East bedroom en-suite

East bedroom looking west