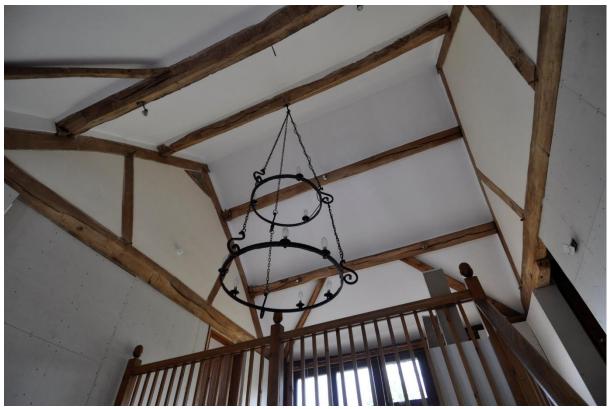

Ground floor bathroom looking NE

Ground floor bathroom looking west

Galleried landing from living room, looking south

Ceiling above galleried landing, looking south

Galleried landing looking SE

Galleried landing looking east