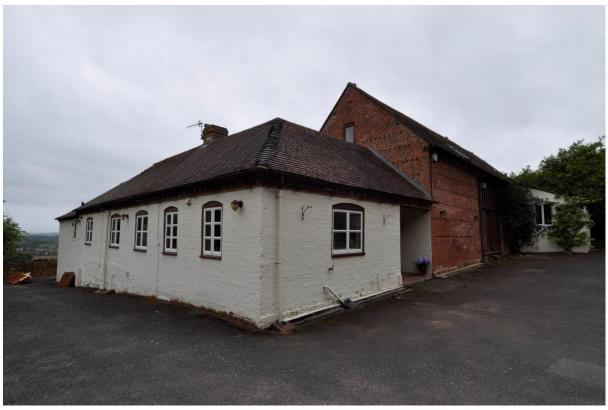

## **External Photographs**

North elevation with carport

North elevation

East and north elevations

East elevation

South elevation of wing building

West elevation of wing building

South elevation of main barn