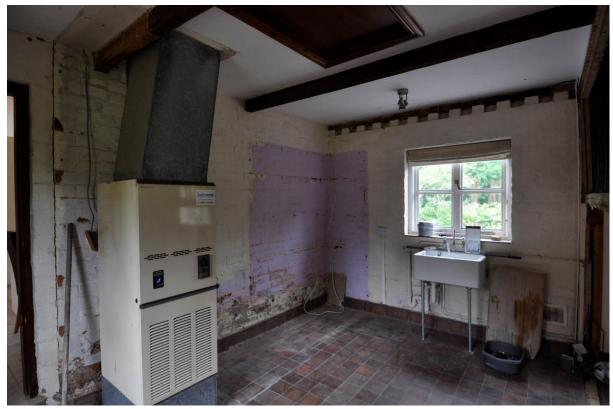

## **Internal Photographs**

Kitchen looking NE

Kitchen looking south

Utility looking south

Utility looking NE

Annexe living room looking north

Annexe living room looking south

Annexe bedroom looking NW