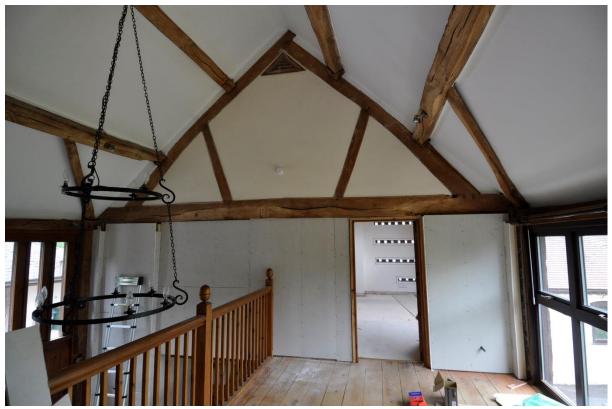

Ground floor bathroom looking NE

Ground floor bathroom looking west

Galleried landing from living room, looking south

Ceiling above galleried landing, looking south

Galleried landing looking SE

Galleried landing looking east