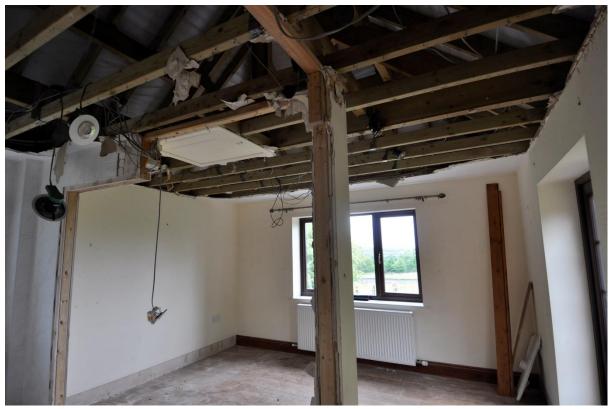

Ground floor bathroom looking NE

Ground floor bathroom looking west

Galleried landing from living room, looking south

Ceiling above galleried landing, looking south

Galleried landing looking SE

Galleried landing looking east