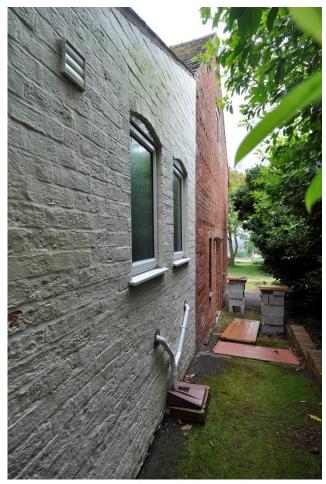

## Wassell Wood Barn - Level 1 Building Recording



existing floor plans

## **External Photographs**



North elevation with carport



North elevation



East and north elevations



East elevation



South elevation of wing building



West elevation of wing building



South elevation of main barn



Part west elevation looking north



Part west elevation looking south

## **Internal Photographs**



Kitchen looking NE



Kitchen looking south



Utility looking south



Utility looking NE



Annexe living room looking north



Annexe living room looking south



Annexe bedroom looking NW



Annexe living room looking south



Hall looking north



Hall looking south



Lobby off hall looking SW



Lobby off hall looking SE



Main living room from entrance off hall



Ground Ifoor bedroom looking through to fireplace in living room



Ground floor bathroom looking NE



Ground floor bathroom looking west



Galleried landing from living room, looking south



Ceiling above galleried landing, looking south



Galleried landing looking SE



Galleried landing looking east



Galleried landing looking west



Services cu