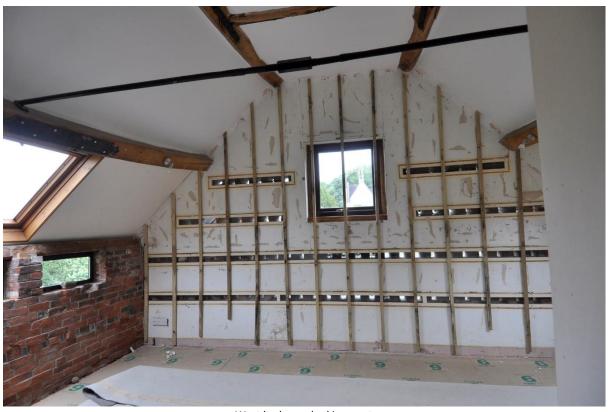

Galleried landing looking west

Services cupboard in west bedroom

West bedroom looking west

West bedroom looking north

West bedroom looking south

East bedroom looking east

East bedroom en-suite

East bedroom looking west