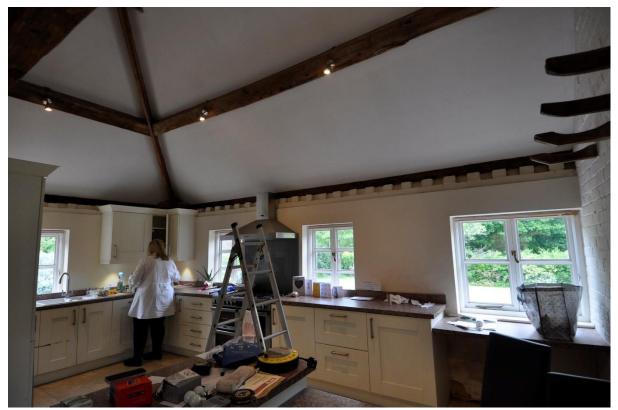

## **Internal Photographs**

Kitchen looking NE

Kitchen looking south

Utility looking south

Utility looking NE

Annexe living room looking north

Annexe living room looking south

Annexe bedroom looking NW