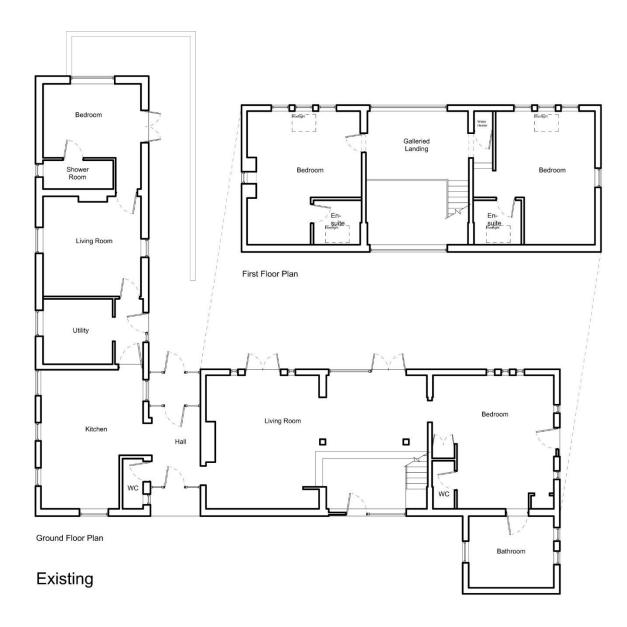

## Wassell Wood Barn - Level 1 Building Recording



existing floor plans

## **External Photographs**



North elevation with carport



North elevation



East and north elevations



East elevation



South elevation of wing building



West elevation of wing building



South elevation of main barn



Part west elevation looking north



Part west elevation looking south

## **Internal Photographs**



Kitchen looking NE



Kitchen looking south



Utility looking south



Utility looking NE



Annexe living room looking north



Annexe living room looking south



Annexe bedroom looking NW



Annexe living room looking south



Hall looking north



Hall looking south



Lobby off hall looking SW



Lobby off hall looking SE



Main living room from entrance off hall



Ground Ifoor bedroom looking through to fireplace in living room