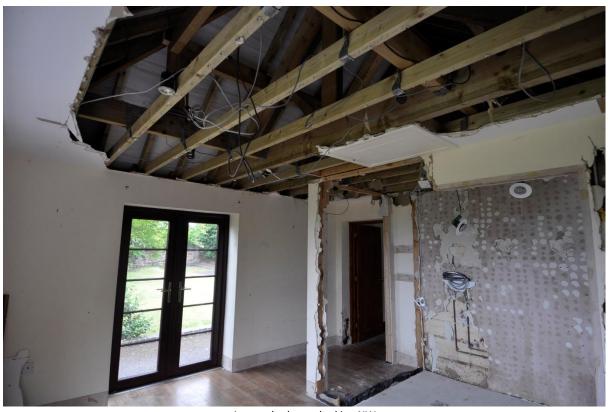

Ground floor bathroom looking NE

Ground floor bathroom looking west

Galleried landing from living room, looking south

Ceiling above galleried landing, looking south

Galleried landing looking SE

Galleried landing looking east