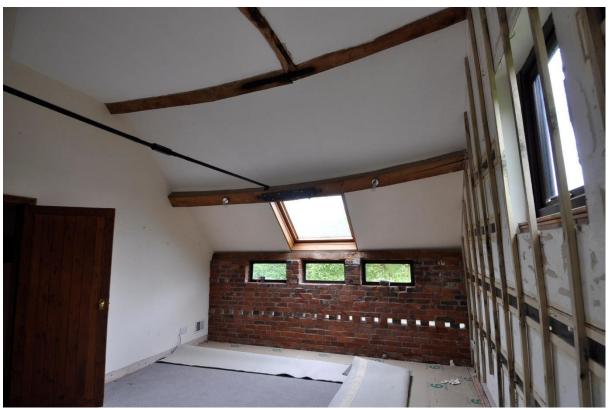

Galleried landing looking west

Services cupboard in west bedroom

West bedroom looking west

West bedroom looking north

West bedroom looking south

East bedroom looking east

East bedroom en-suite

East bedroom looking west