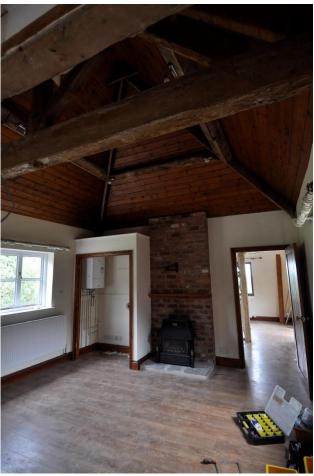

Annexe living room looking south

Hall looking north

Hall looking south

Lobby off hall looking SW

Lobby off hall looking SE

Main living room from entrance off hall

Ground Ifoor bedroom looking through to fireplace in living room