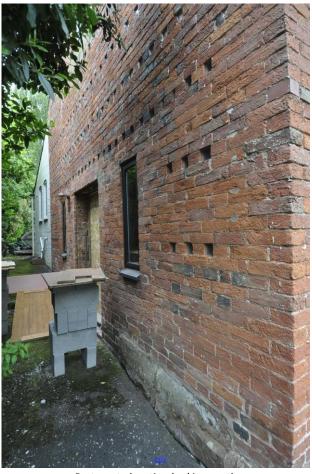

## Wassell Wood Barn - Level 1 Building Recording



existing floor plans

## **External Photographs**



North elevation with carport



North elevation



East and north elevations



East elevation



South elevation of wing building



West elevation of wing building



South elevation of main barn



Part west elevation looking north



Part west elevation looking south

## **Internal Photographs**



Kitchen looking NE



Kitchen looking south



Utility looking south



Utility looking NE



Annexe living room looking north



Annexe living room looking south



Annexe bedroom looking NW



Annexe living room looking south



Hall looking north



Hall looking south



Lobby off hall looking SW



Lobby off hall looking SE



Main living room from entrance off hall



Ground Ifoor bedroom looking through to fireplace in living room



Ground floor bathroom looking NE



Ground floor bathroom looking west



Galleried landing from living room, looking south



Ceiling above galleried landing, looking south



Galleried landing looking SE



Galleried landing looking east



Gallerie