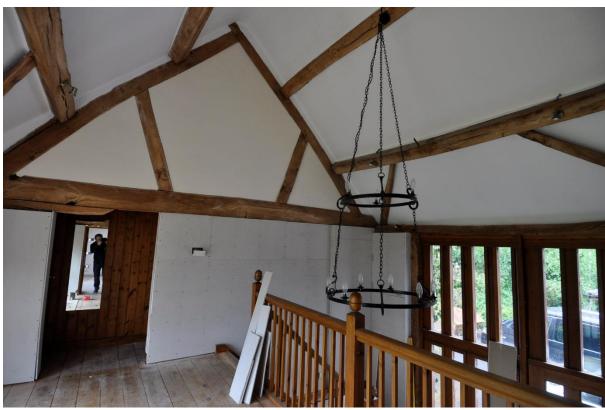

Ground floor bathroom looking NE

Ground floor bathroom looking west

Galleried landing from living room, looking south

Ceiling above galleried landing, looking south

Galleried landing looking SE

Galleried landing looking east