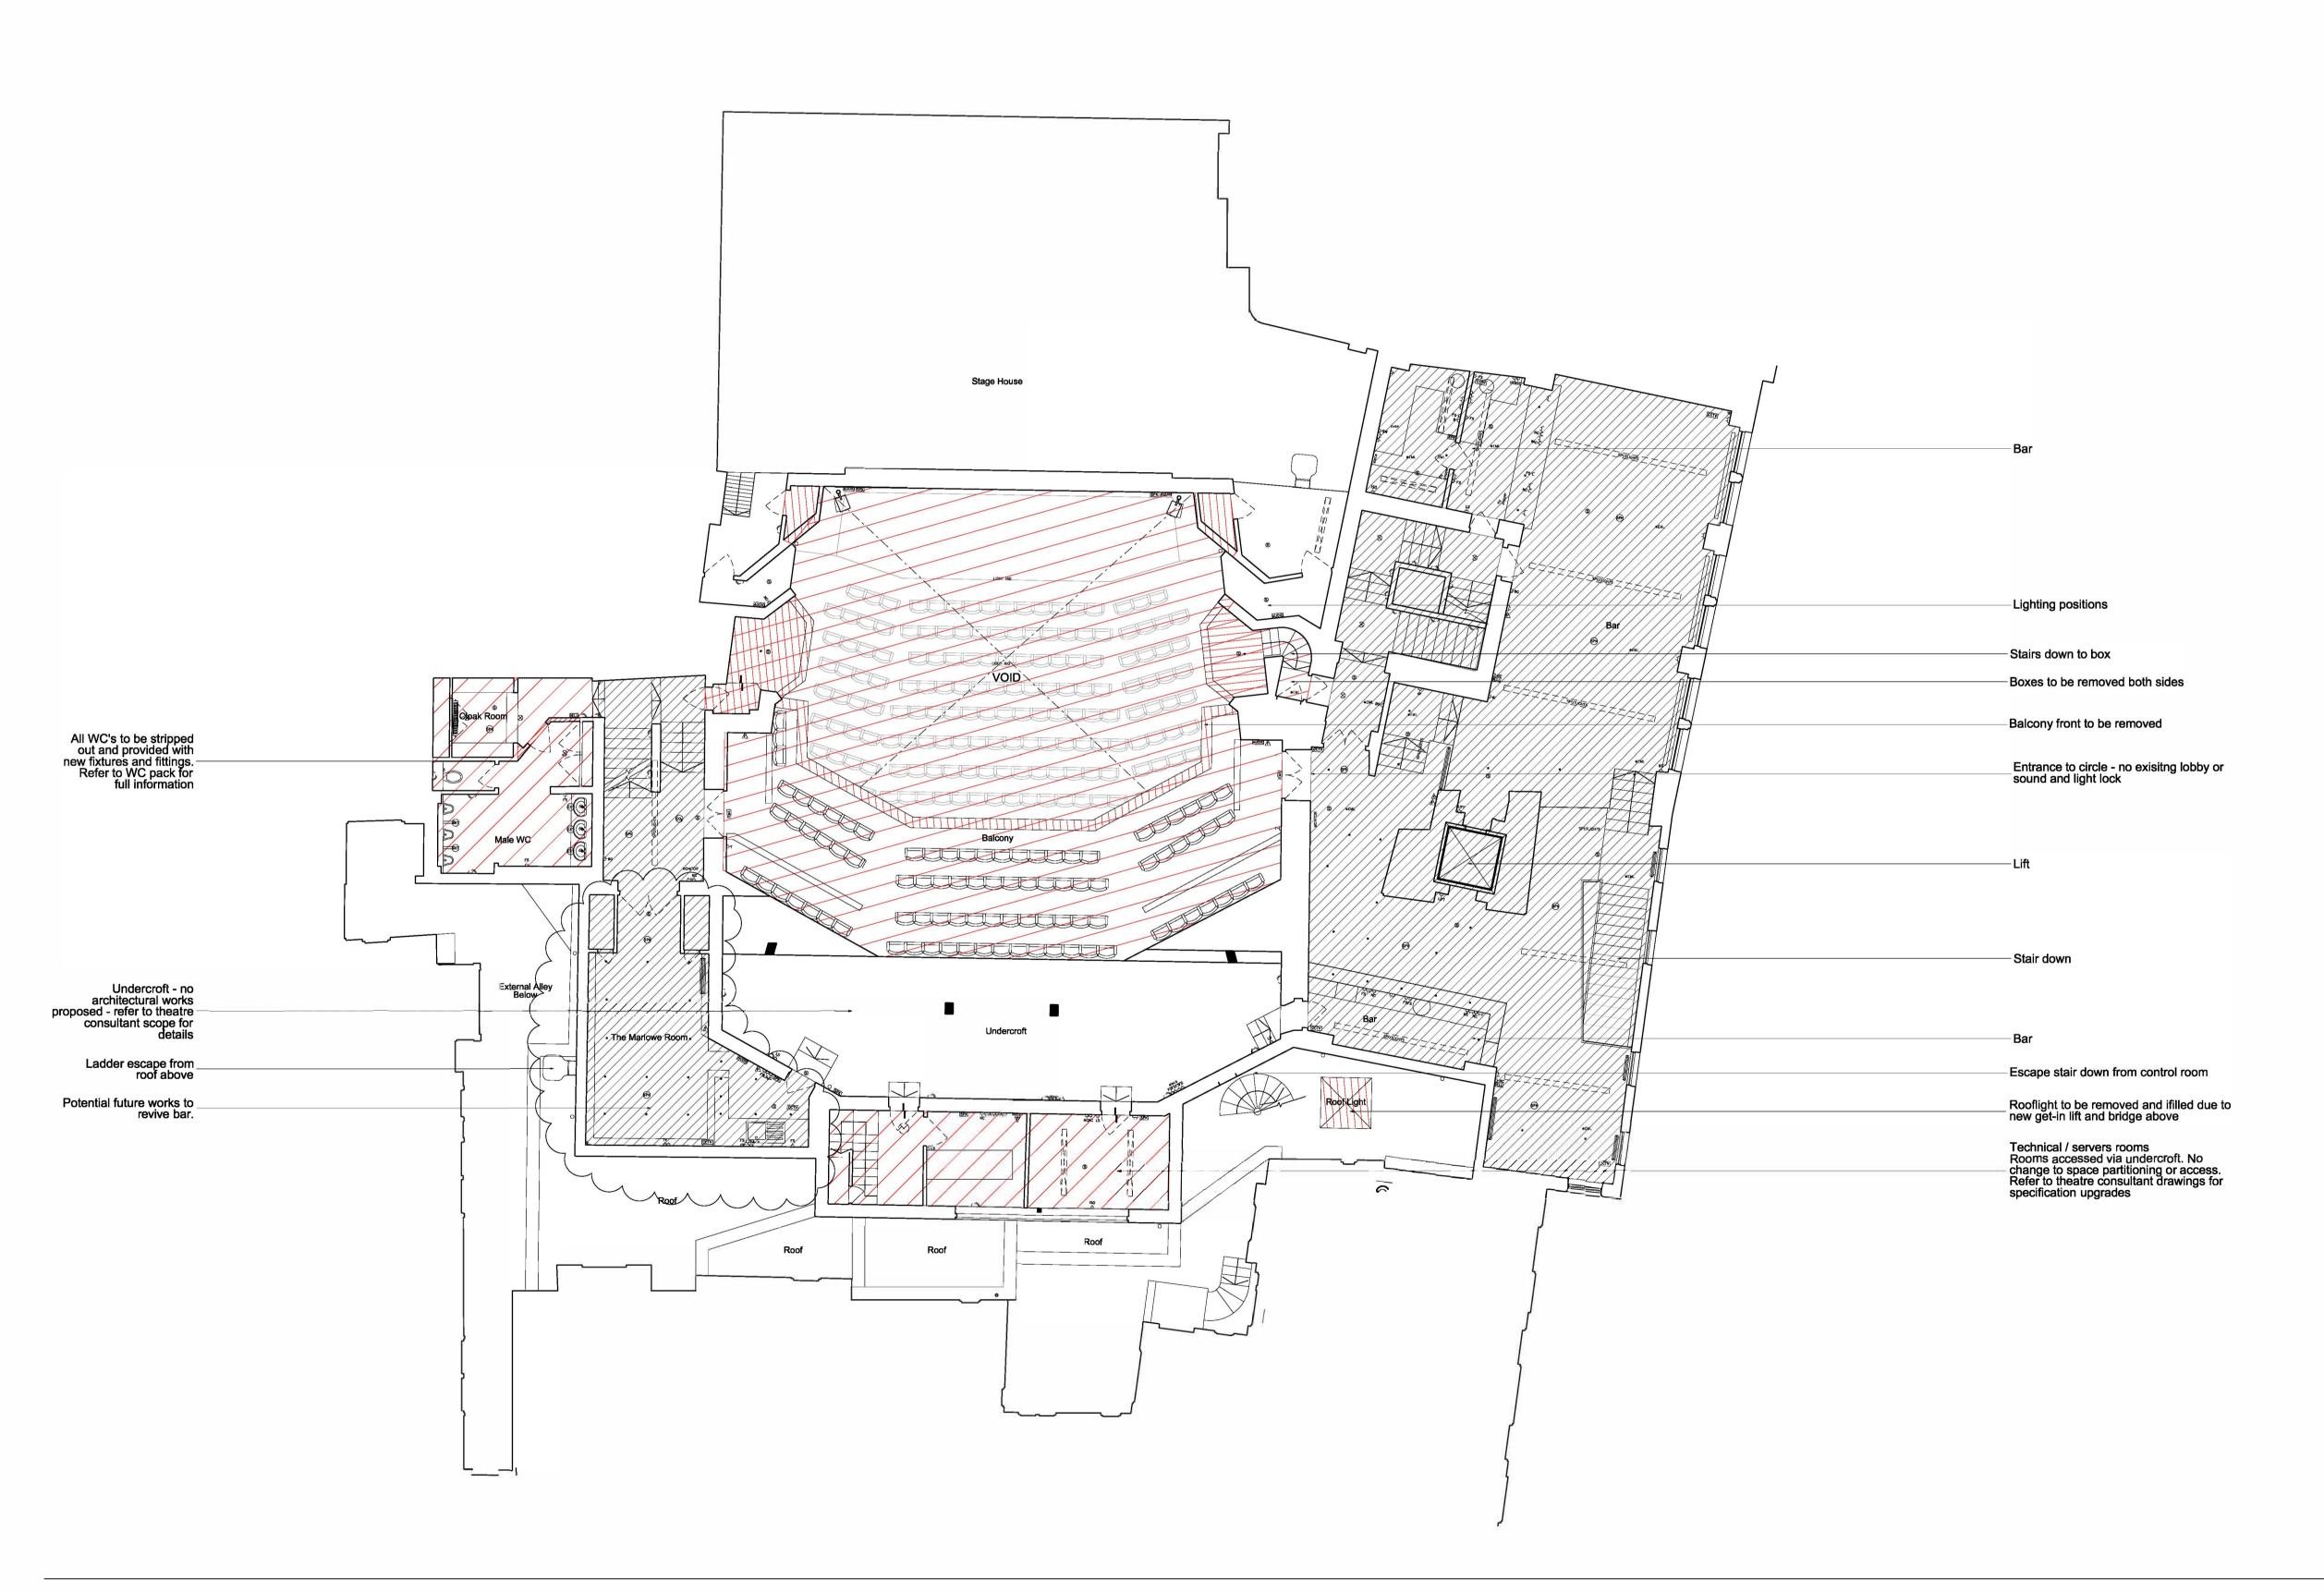

| Right of Access  Area outside of Scope of Works  Demolition  Strip-out  Strip-out notes  Please refer to drawing notes and detailed drawings alongside general notes below.  Basement  All fixtures and finishes to be removed where indicated, including floor finishes and sanitaryware. Generally partitions to be retained except where indicated.  Auditorium  All wall finishes and substructure to be carefully removed back to masonry walls. All floor finishes and circle sofff (high level stalls) panels to be removed back to structure. Auditorium soffit to be retained.  Stalls floor to be scabbled back as required to form new floor levels. Redundant cinema screen to be removed. Existing palcony front to have all finishes removed including all associated structure protruding into room.  Sides of proscenium to be cut back as indicated to allow widening. Existing plaster reliefs (3nos) to be carefulyl removed, stored and rehung in front of house area. Location TBC  Control Room  WC's  All finishes, fixtures and fittings to be removed.  Partitions to be removed where indicated                                                                           | Right of Access  Area outside of Scope of Works  Demolition  Strip-out notes  Please refer to drawing notes and detailed drawings alongside general notes below.  Basement  All fixtures and finishes to be removed where indicated, including floor finishes and sanitaryware. Generally partitions to be retained except where indicated.  Auditorium  All wall finishes and substructure to be carefully removed back to masonry walls. All floor finishes and circle soffit (high level stalls) panels to be removed back to structure. Auditorium soffit to be retained.  Stalls floor to be scabbled back as required to form new floor levels.  Redundant cinema screen to be removed.  Existing balcony front to have all finishes removed including all associated structure. Existing boxes to be removed including all associated structure protruding into room.  Sides of proscenium to be cut back as indicated to allow widening.  Existing plaster reliefs (3nos) to be carefully removed, stored and rehung in front of house area. Location TBC  Control Room  WC's  All finishes, fixtures and fittings to be removed.  Partitions to be removed where indicated  Second Space  Restaurant Level / Third Floor  Full extent of restaurant, kitchen and catering facilities to be demolished back to slab, including removal of all ancillery services and fittings.                                                                                                                                                                                                                                                                                                                                                                                                                                                                                                                                                                                                                                                                                                                                         | Right of Access  Area outside of Scope of Works  Demolition  Strip-out  All fixtures and finishes to be removed where indicated, including floor finishes and sanitaryware. Generally partitions to be retained except where indicated.  Auditorium  All wall finishes and substructure to be carefully removed back to masonry walls. All floor finishes and circle soffit (high level stalls) panels to be removed back to structure. Auditorium soffit to be retained.  Stalls floor to be scabbled back as required to form new floor levels.  Redundant cinema screen to be removed.  Stalls floor to be scabbled back as required to form new floor levels.  Redundant cinema screen to be removed.  Stalls floor to be scabbled back as indicated to form new floor levels.  Redundant screen to be removed.  Stalls floor to be scabbled back as required to form new floor levels.  Redundant screen to be removed.  Stalls floor to be scabbled back as required to form new floor levels.  Redundant screen to be removed.  Stalls floor to be scabbled back as required to form new floor levels.  Redundant screen to be removed.  Stalls floor to be scabbled back as indicated to allow widening all associated substructure protructing into room.  Sides of proscenium to be cut back as indicated to allow widening.  Existing plaster reliefs (3nos) to be carefulyl removed, stored and rehung in front of house area. Location TBC  Control Room  WC's  All finishes, fixtures and fittings to be removed.                                                                                                                                                                                                                                                    |                                                                       |                                                                                                                                                                                         |
|-----------------------------------------------------------------------------------------------------------------------------------------------------------------------------------------------------------------------------------------------------------------------------------------------------------------------------------------------------------------------------------------------------------------------------------------------------------------------------------------------------------------------------------------------------------------------------------------------------------------------------------------------------------------------------------------------------------------------------------------------------------------------------------------------------------------------------------------------------------------------------------------------------------------------------------------------------------------------------------------------------------------------------------------------------------------------------------------------------------------------------------------------------------------------------------------------------|--------------------------------------------------------------------------------------------------------------------------------------------------------------------------------------------------------------------------------------------------------------------------------------------------------------------------------------------------------------------------------------------------------------------------------------------------------------------------------------------------------------------------------------------------------------------------------------------------------------------------------------------------------------------------------------------------------------------------------------------------------------------------------------------------------------------------------------------------------------------------------------------------------------------------------------------------------------------------------------------------------------------------------------------------------------------------------------------------------------------------------------------------------------------------------------------------------------------------------------------------------------------------------------------------------------------------------------------------------------------------------------------------------------------------------------------------------------------------------------------------------------------------------------------------------------------------------------------------------------------------------------------------------------------------------------------------------------------------------------------------------------------------------------------------------------------------------------------------------------------------------------------------------------------------------------------------------------------------------------------------------------------------------------------------------------------------------------------------------------------------------|------------------------------------------------------------------------------------------------------------------------------------------------------------------------------------------------------------------------------------------------------------------------------------------------------------------------------------------------------------------------------------------------------------------------------------------------------------------------------------------------------------------------------------------------------------------------------------------------------------------------------------------------------------------------------------------------------------------------------------------------------------------------------------------------------------------------------------------------------------------------------------------------------------------------------------------------------------------------------------------------------------------------------------------------------------------------------------------------------------------------------------------------------------------------------------------------------------------------------------------------------------------------------------------------------------------------------------------------------------------------------------------------------------------------------------------------------------------------------------------------------------------------------------------------------------------------------------------------------------------------------------------------------------------------------------------------------------------------------------------------------------------------------------------------------------------------------------------------------------------------------------------------------------------------------------------------------------------------------------------------------------------------------------------------------------------------------------------------------------------------------|-----------------------------------------------------------------------|-----------------------------------------------------------------------------------------------------------------------------------------------------------------------------------------|
| Right of Access  Area outside of Scope of Works  Demolition  Strip-out  Strip-out  Strip-out  Strip-out  Strip-out  Strip-out notes  Please refer to drawing notes and detailed drawings alongside general notes below.  Basement  All fixtures and finishes to be removed where indicated, including floor finishes and sanitaryware. Generally partitions to be retained except where indicated.  Auditorium  All wall finishes and substructure to be carefully removed back to masonry walls. All floor finishes and circle soffit (high level stalls) panels to be removed back to structure. Auditorium soffit to be retained.  Stalls floor to be scaabbled back as required to form new floor levels.  Redundant cinema screen to be removed. Existing balcony front to have all finishes removed including all associated substructure. Existing boxes to be removed including all associated structure protruding into room.  Sides of proscenium to be cut back as indicated to allow widening.  Existing plaster reliefs (3nos) to be carefulyl removed, stored and rehung in front of house area. Location TBC  Control Room  WC's  All finishes, fixtures and fittings to be removed. | Right of Access  Area outside of Scope of Works  Demolition  Strip-out  Strip | Area outside of Scope of Works  Demolition  Strip-out  Strip-out | KEY                                                                   |                                                                                                                                                                                         |
| Area outside of Scope of Works  Demolition  Strip-out  Strip-out  Strip-out notes  Please refer to drawing notes and detailed drawings alongside general notes below.  Basement  All fixtures and finishes to be removed where indicated, including floor finishes and sanitaryware. Generally partitions to be retained except where indicated.  Auditorium  All wall finishes and substructure to be carefully removed back to masonry walls. All floor finishes and circle soffit (high level stalls) panels to be removed back to structure. Auditorium soffit to be retained.  Stalls floor to be scabbled back as required to form new floor levels.  Redundant cinema screen to be removed.  Existing balcony front to have all finishes removed including all associated substructure. Existing backs to be removed including all associated structure protruding into room.  Sides of proscenium to be cut back as indicated to allow widening.  Existing plaster reliefs (3nos) to be carefulyl removed, stored and rehung in front of house area. Location TBC  Control Room  WC's  All finishes, fixtures and fittings to be removed.                                                   | Area outside of Scope of Works  Demolition  Strip-out  Strip-out  Strip-out notes  Please refer to drawing notes and detailed drawings alongside general notes below.  Basement  All fixtures and finishes to be removed where indicated, including floor finishes and sanitaryware. Generally partitions to be retained except where indicated.  Auditorium  All wall finishes and substructure to be carefully removed back to masonry walls. All floor finishes and circle soffit (high level stalls) panels to be removed back to structure. Auditorium soffit to be retained.  Stalls floor to be scabbled back as required to form new floor levels.  Redundant cinema screen to be removed.  Existing balcony front to have all finishes removed including all associated substructure. Existing boxes to be removed including all associated substructure protruding into room.  Sides of proscenium to be cut back as indicated to allow widening.  Existing plaster reliefs (3nos) to be carefulyl removed, stored and rehung in front of house area. Location TBC  Control Room  WC's  All finishes, fixtures and fittings to be removed.  Partitions to be removed where indicated  Second Space  Restaurant Level / Third Floor  Full extent of restaurant, kitchen and catering facilities to be demolished back to slab, including removal of all ancillery services and fittings.                                                                                                                                                                                                                                                                                                                                                                                                                                                                                                                                                                                                                                                                                                                              | Area outside of Scope of Works  Demolition  Strip-out  Strip-out |                                                                       | Building Boundary                                                                                                                                                                       |
| Demolition  Strip-out notes  Please refer to drawing notes and detailed drawings alongside general notes below.  Basement  All fixtures and finishes to be removed where indicated, including floor finishes and sanitaryware. Generally partitions to be retained except where indicated.  Auditorium  All wall finishes and substructure to be carefully removed back to masonry walls. All floor finishes and circle soffit (high level stalls) panels to be removed back to structure. Auditorium soffit to be retained.  Stalls floor to be scabbled back as required to form new floor levels.  Redundant cinema screen to be removed.  Existing balcony front to have all finishes removed inlouding all associated substructure. Existing boxes to be removed including all associated structure protruding into room.  Sides of proscenium to be cut back as indicated to allow widening.  Existing plaster reliefs (3nos) to be carefulyl removed, stored and rehung in front of house area. Location TBC  Control Room  WC's  All finishes, fixtures and fittings to be removed.                                                                                                         | Demolition  Strip-out  Strip-out  Strip-out notes  Please refer to drawing notes and detailed drawings alongside general notes below.  Basement  All fixtures and finishes to be removed where indicated, including floor finishes and sanitaryware. Generally partitions to be retained except where indicated.  Auditorium  All wall finishes and substructure to be carefully removed back to masonry walls. All floor finishes and circle soffit (high level stalls) panels to be removed back to structure. Auditorium soffit to be retained.  Stalls floor to be scabbled back as required to form new floor levels.  Redundant cinema screen to be removed.  Existing balcony front to have all finishes removed including all associated substructure. Existing boxes to be removed including all associated structure protruding into room.  Sides of proscenium to be cut back as indicated to allow widening.  Existing plaster reliefs (3nos) to be carefulyl removed, stored and rehung in front of house area. Location TBC  Control Room  WC's  All finishes, fixtures and fittings to be removed.  Partitions to be removed where indicated  Second Space  Restaurant Level / Third Floor  Full extent of restaurant, kitchen and catering facilities to be demolished back to slab, including removal of all ancillery services and fittings.                                                                                                                                                                                                                                                                                                                                                                                                                                                                                                                                                                                                                                                                                                                                                                 | Demolition  Strip-out notes  Please refer to drawing notes and detailed drawings alongside general notes below.  Basement  All fixtures and finishes to be removed where indicated, including floor finishes and sanitaryware. Generally partitions to be retained except where indicated.  Auditorium  All wall finishes and substructure to be carefully removed back to masonry walls. All floor finishes and circle soffit (high level stalls) panels to be removed back to structure. Auditorium soffit to be retained.  Stalls floor to be scabbled back as required to form new floor levels.  Redundant cinema screen to be removed.  Existing balcony front to have all finishes removed including all associated substructure. Existing boxes to be removed including all associated substructure. Existing boxes to be removed including all associated structure protruding into room.  Sides of prosenium to be cut back as indicated to allow widening.  Existing plaster reliefs (3nos) to be carefulyl removed, stored and rehung in front of house area. Location TBC  Control Room  WC's  All finishes, fixtures and fittings to be removed.  Partitions to be removed where indicated  Second Space  Restaurant Level / Third Floor  Full extent of restaurant, kitchen and catering facilities to be demolished back to slab, including removal of all ancillery services and fittings.                                                                                                                                                                                                                                                                                                                                                                                                                                                                                                                                                                                                                                                                                                                  |                                                                       | Right of Access                                                                                                                                                                         |
| Strip-out notes  Please refer to drawing notes and detailed drawings alongside general notes below.  Basement  All fixtures and finishes to be removed where indicated, including floor finishes and sanitaryware. Generally partitions to be retained except where indicated.  Auditorium  All wall finishes and substructure to be carefully removed back to masonry walls. All floor finishes and circle soffit (high level stalls) panels to be removed back to structure. Auditorium soffit to be retained.  Stalls floor to be scabbled back as required to form new floor levels.  Redundant cinema screen to be removed.  Existing balcony front to have all finishes removed inlcuding all associated substructure. Existing boxes to be removed including all associated structure protruding into room.  Sides of proscenium to be cut back as indicated to allow widening.  Existing plaster reliefs (3nos) to be carefulyl removed, stored and rehung in front of house area. Location TBC  Control Room  WC's  All finishes, fixtures and fittings to be removed.                                                                                                                     | Strip-out notes  Please refer to drawing notes and detailed drawings alongside general notes below.  Basement  All fixtures and finishes to be removed where indicated, including floor finishes and sanitaryware. Generally partitions to be retained except where indicated.  Auditorium  All wall finishes and substructure to be carefully removed back to masonry walls. All floor finishes and circle soffit (high level stalls) panels to be removed back to strucutre. Auditorium soffit to be retained.  Stalls floor to be scabbled back as required to form new floor levels.  Redundant cinema screen to be removed.  Existing balcony front to have all finishes removed inlcuding all associated substructure. Existing boxes to be removed including all associated structure protruding into room.  Sides of proscenium to be cut back as indicated to allow widening.  Existing plaster reliefs (3nos) to be carefulyl removed, stored and rehung in front of house area. Location TBC  Control Room  WC's  All finishes, fixtures and fittings to be removed.  Partitions to be removed where indicated  Second Space  Restaurant Level / Third Floor  Full extent of restaurant, kitchen and catering facilities to be demolished back to slab, including removal of all ancillery services and fittings.                                                                                                                                                                                                                                                                                                                                                                                                                                                                                                                                                                                                                                                                                                                                                                                                   | Strip-out notes  Please refer to drawing notes and detailed drawings alongside general notes below.  Basement  All fixtures and finishes to be removed where indicated, including floor finishes and sanitaryware. Generally partitions to be retained except where indicated.  Auditorium  All wall finishes and substructure to be carefully removed back to masonry walls. All floor finishes and circle soffit (high level stalls) panels to be removed back to structure. Auditorium soffit to be retained.  Stalls floor to be scabbled back as required to form new floor levels.  Redundant cinema screen to be removed.  Existing balcony front to have all finishes removed including all associated substructure. Existing boxes to be removed including all associated structure protruding into room.  Sides of proscenium to be cut back as indicated to allow widening.  Exisitng plaster reliefs (3nos) to be carefulyl removed, stored and rehung in front of house area. Location TBC  Control Room  WC's  All finishes, fixtures and fittings to be removed.  Partitions to be removed where indicated  Second Space  Restaurant Level / Third Floor  Full extent of restaurant, kitchen and catering facilities to be demolished back to slab, including removal of all ancillery services and fittings.                                                                                                                                                                                                                                                                                                                                                                                                                                                                                                                                                                                                                                                                                                                                                                                                 |                                                                       | Area outside of Scope of Works                                                                                                                                                          |
| Strip-out notes  Please refer to drawing notes and detailed drawings alongside general notes below.  Basement  All fixtures and finishes to be removed where indicated, including floor finishes and sanitaryware. Generally partitions to be retained except where indicated.  Auditorium  All wall finishes and substructure to be carefully removed back to masonry walls. All floor finishes and circle soffit (high level stalls) panels to be removed back to structure. Auditorium soffit to be retained.  Stalls floor to be scabbled back as required to form new floor levels.  Redundant cinema screen to be removed.  Existing balcony front to have all finishes removed inlouding all associated substructure. Existing boxes to be removed including all associated structure protruding into room.  Sides of proscenium to be cut back as indicated to allow widening.  Existing plaster reliefs (3nos) to be carefulyl removed, stored and rehung in front of house area. Location TBC  Control Room  WC's  All finishes, fixtures and fittings to be removed.                                                                                                                     | Please refer to drawing notes and detailed drawings alongside general notes below.  Basement All fixtures and finishes to be removed where indicated, including floor finishes and sanitaryware. Generally partitions to be retained except where indicated.  Auditorium All wall finishes and substructure to be carefully removed back to masonry walls. All floor finishes and circle soffit (high level stalls) panels to be removed back to strucutre. Auditorium soffit to be retained.  Stalls floor to be scabbled back as required to form new floor levels.  Redundant cinema screen to be removed.  Existing balcony front to have all finishes removed inlouding all associated substrucutre. Existing boxes to be removed including all associated structure protruding into room.  Sides of proscenium to be cut back as indicated to allow widening.  Existing plaster reliefs (3nos) to be carefulyl removed, stored and rehung in front of house area. Location TBC  Control Room  WC's All finishes, fixtures and fittings to be removed.  Partitions to be removed where indicated  Second Space  Restaurant Level / Third Floor  Full extent of restaurant, kitchen and catering facilities to be demolished back to slab, including removal of all ancillery services and fittings.                                                                                                                                                                                                                                                                                                                                                                                                                                                                                                                                                                                                                                                                                                                                                                                                                       | Strip-out notes  Please refer to drawing notes and detailed drawings alongside general notes below.  Basement  All fixtures and finishes to be removed where indicated, including floor finishes and sanitaryware. Generally partitions to be retained except where indicated.  Auditorium  All wall finishes and substructure to be carefully removed back to masonry walls. All floor finishes and circle soffit (high level stalls) panels to be removed back to structure. Auditorium soffit to be retained.  Stalls floor to be scabbled back as required to form new floor levels.  Redundant cinema screen to be removed.  Existing balcony front to have all finishes removed including all associated substructure. Existing boxes to be removed including all associated structure protruding into room.  Sides of proscenium to be cut back as indicated to allow widening.  Existing plaster reliefs (3nos) to be carefulyl removed, stored and rehung in front of house area. Location TBC  Control Room  WC's  All finishes, fixtures and fittings to be removed.  Partitions to be removed where indicated  Second Space  Restaurant Level / Third Floor  Full extent of restaurant, kitchen and catering facilities to be demolished back to slab, including removal of all ancillery services and fittings.                                                                                                                                                                                                                                                                                                                                                                                                                                                                                                                                                                                                                                                                                                                                                                                                 |                                                                       | Demolition                                                                                                                                                                              |
| Please refer to drawing notes and detailed drawings alongside general notes below.  Basement  All fixtures and finishes to be removed where indicated, including floor finishes and sanitaryware. Generally partitions to be retained except where indicated.  Auditorium  All wall finishes and substructure to be carefully removed back to masonry walls. All floor finishes and circle soffit (high level stalls) panels to be removed back to strucutre. Auditorium soffit to be retained.  Stalls floor to be scabbled back as required to form new floor levels.  Redundant cinema screen to be removed.  Existing balcony front to have all finishes removed including all associated substrucutre. Existing boxes to be removed including all associated structure protruding into room.  Sides of proscenium to be cut back as indicated to allow widening.  Exisitng plaster reliefs (3nos) to be carefulyl removed, stored and rehung in front of house area. Location TBC  Control Room  WC's  All finishes, fixtures and fittings to be removed.                                                                                                                                      | Please refer to drawing notes and detailed drawings alongside general notes below.  Basement  All fixtures and finishes to be removed where indicated, including floor finishes and sanitaryware. Generally partitions to be retained except where indicated.  Auditorium  All wall finishes and substructure to be carefully removed back to masonry walls. All floor finishes and circle soffit (high level stalls) panels to be removed back to strucutre. Auditorium soffit to be retained.  Stalls floor to be scabbled back as required to form new floor levels.  Redundant cinema screen to be removed.  Existing balcony front to have all finishes removed including all associated substrucutre. Existing boxes to be removed including all associated structure protruding into room.  Sides of proscenium to be cut back as indicated to allow widening.  Exisitng plaster reliefs (3nos) to be carefulyl removed, stored and rehung in front of house area. Location TBC  Control Room  WC's  All finishes, fixtures and fittings to be removed.  Partitions to be removed where indicated  Second Space  Restaurant Level / Third Floor  Full extent of restaurant, kitchen and catering facilities to be demolished back to slab, including removal of all ancillery services and fittings.                                                                                                                                                                                                                                                                                                                                                                                                                                                                                                                                                                                                                                                                                                                                                                                                                    | Please refer to drawing notes and detailed drawings alongside general notes below.  Basement  All fixtures and finishes to be removed where indicated, including floor finishes and sanitaryware. Generally partitions to be retained except where indicated.  Auditorium  All wall finishes and substructure to be carefully removed back to masonry walls. All floor finishes and circle soffit (high level stalls) panels to be removed back to strucutre. Auditorium soffit to be retained.  Stalls floor to be scabbled back as required to form new floor levels.  Redundant cinema screen to be removed.  Existing balcony front to have all finishes removed including all associated substrucutre. Existing boxes to be removed including all associated structure protruding into room.  Sides of proscenium to be cut back as indicated to allow widening.  Existing plaster reliefs (3nos) to be carefulyl removed, stored and rehung in front of house area. Location TBC  Control Room  WC's  All finishes, fixtures and fittings to be removed.  Partitions to be removed where indicated  Second Space  Restaurant Level / Third Floor  Full extent of restaurant, kitchen and catering facilities to be demolished back to slab, including removal of all ancillery services and fittings.                                                                                                                                                                                                                                                                                                                                                                                                                                                                                                                                                                                                                                                                                                                                                                                                                  |                                                                       | Strip-out                                                                                                                                                                               |
| All fixtures and finishes to be removed where indicated, including floor finishes and sanitaryware. Generally partitions to be retained except where indicated.  Auditorium  All wall finishes and substructure to be carefully removed back to masonry walls. All floor finishes and circle soffit (high level stalls) panels to be removed back to strucutre. Auditorium soffit to be retained.  Stalls floor to be scabbled back as required to form new floor levels.  Redundant cinema screen to be removed.  Existing balcony front to have all finishes removed including all associated substrucutre. Existing boxes to be removed including all associated structure protruding into room.  Sides of proscenium to be cut back as indicated to allow widening.  Existing plaster reliefs (3nos) to be carefulyl removed, stored and rehung in front of house area. Location TBC  Control Room  WC's  All finishes, fixtures and fittings to be removed.                                                                                                                                                                                                                                    | All fixtures and finishes to be removed where indicated, including floor finishes and sanitaryware. Generally partitions to be retained except where indicated.  Auditorium  All wall finishes and substructure to be carefully removed back to masonry walls. All floor finishes and circle soffit (high level stalls) panels to be removed back to structure. Auditorium soffit to be retained.  Stalls floor to be scabbled back as required to form new floor levels.  Redundant cinema screen to be removed.  Existing balcony front to have all finishes removed inlcuding all associated substructure. Existing boxes to be removed including all associated structure protruding into room.  Sides of proscenium to be cut back as indicated to allow widening.  Exisiting plaster reliefs (3nos) to be carefulyl removed, stored and rehung in front of house area. Location TBC  Control Room  WC's  All finishes, fixtures and fittings to be removed.  Partitions to be removed where indicated  Second Space  Restaurant Level / Third Floor  Full extent of restaurant, kitchen and catering facilities to be demolished back to slab, including removal of all ancillery services and fittings.                                                                                                                                                                                                                                                                                                                                                                                                                                                                                                                                                                                                                                                                                                                                                                                                                                                                                                                 | All fixtures and finishes to be removed where indicated, including floor finishes and sanitaryware. Generally partitions to be retained except where indicated.  Auditorium  All wall finishes and substructure to be carefully removed back to masonry walls. All floor finishes and circle soffit (high level stalls) panels to be removed back to strucutre. Auditorium soffit to be retained.  Stalls floor to be scabbled back as required to form new floor levels.  Redundant cinema screen to be removed.  Existing balcony front to have all finishes removed inlcuding all associated substrucutre. Existing boxes to be removed including all associated structure protruding into room.  Sides of proscenium to be cut back as indicated to allow widening.  Existing plaster reliefs (3nos) to be carefulyl removed, stored and rehung in front of house area. Location TBC  Control Room  WC's  All finishes, fixtures and fittings to be removed.  Partitions to be removed where indicated  Second Space  Restaurant Level / Third Floor  Full extent of restaurant, kitchen and catering facilities to be demolished back to slab, including removal of all ancillery services and fittings.                                                                                                                                                                                                                                                                                                                                                                                                                                                                                                                                                                                                                                                                                                                                                                                                                                                                                                                | Please refer to drawing notes and detailed drawings alongside general |                                                                                                                                                                                         |
| All wall finishes and substructure to be carefully removed back to masonry walls. All floor finishes and circle soffit (high level stalls) panels to be removed back to strucutre. Auditorium soffit to be retained.  Stalls floor to be scabbled back as required to form new floor levels.  Redundant cinema screen to be removed.  Existing balcony front to have all finishes removed including all associated substrucutre. Existing boxes to be removed including all associated structure protruding into room.  Sides of proscenium to be cut back as indicated to allow widening.  Exisitng plaster reliefs (3nos) to be carefulyl removed, stored and rehung in front of house area. Location TBC  Control Room  WC's  All finishes, fixtures and fittings to be removed.                                                                                                                                                                                                                                                                                                                                                                                                                 | All wall finishes and substructure to be carefully removed back to masonry walls. All floor finishes and circle soffit (high level stalls) panels to be removed back to strucutre. Auditorium soffit to be retained.  Stalls floor to be scabbled back as required to form new floor levels.  Redundant cinema screen to be removed.  Existing balcony front to have all finishes removed inlcuding all associated substrucutre. Existing boxes to be removed including all associated structure protruding into room.  Sides of proscenium to be cut back as indicated to allow widening.  Existing plaster reliefs (3nos) to be carefulyl removed, stored and rehung in front of house area. Location TBC  Control Room  WC's  All finishes, fixtures and fittings to be removed.  Partitions to be removed where indicated  Second Space  Restaurant Level / Third Floor  Full extent of restaurant, kitchen and catering facilities to be demolished back to slab, including removal of all ancillery services and fittings.                                                                                                                                                                                                                                                                                                                                                                                                                                                                                                                                                                                                                                                                                                                                                                                                                                                                                                                                                                                                                                                                                               | All wall finishes and substructure to be carefully removed back to masonry walls. All floor finishes and circle soffit (high level stalls) panels to be removed back to strucutre. Auditorium soffit to be retained.  Stalls floor to be scabbled back as required to form new floor levels.  Redundant cinema screen to be removed.  Existing balcony front to have all finishes removed including all associated substrucutre. Existing boxes to be removed including all associated structure protruding into room.  Sides of proscenium to be cut back as indicated to allow widening.  Exisiting plaster reliefs (3nos) to be carefulyl removed, stored and rehung in front of house area. Location TBC  Control Room  WC's  All finishes, fixtures and fittings to be removed.  Partitions to be removed where indicated  Second Space  Restaurant Level / Third Floor  Full extent of restaurant, kitchen and catering facilities to be demolished back to slab, including removal of all ancillery services and fittings.                                                                                                                                                                                                                                                                                                                                                                                                                                                                                                                                                                                                                                                                                                                                                                                                                                                                                                                                                                                                                                                                                            | All fixtures a finishes and                                           | sanitaryware. Generally partitions to be retained except                                                                                                                                |
| Redundant cinema screen to be removed. Existing balcony front to have all finishes removed including all associated substructure. Existing boxes to be removed including all associated structure protruding into room.  Sides of proscenium to be cut back as indicated to allow widening.  Exisitng plaster reliefs (3nos) to be carefulyl removed, stored and rehung in front of house area. Location TBC  Control Room  WC's  All finishes, fixtures and fittings to be removed.                                                                                                                                                                                                                                                                                                                                                                                                                                                                                                                                                                                                                                                                                                                | Redundant cinema screen to be removed. Existing balcony front to have all finishes removed including all associated substructure. Existing boxes to be removed including all associated structure protruding into room.  Sides of proscenium to be cut back as indicated to allow widening.  Exisiting plaster reliefs (3nos) to be carefulyl removed, stored and rehung in front of house area. Location TBC  Control Room  WC's  All finishes, fixtures and fittings to be removed.  Partitions to be removed where indicated  Second Space  Restaurant Level / Third Floor  Full extent of restaurant, kitchen and catering facilities to be demolished back to slab, including removal of all ancillery services and fittings.                                                                                                                                                                                                                                                                                                                                                                                                                                                                                                                                                                                                                                                                                                                                                                                                                                                                                                                                                                                                                                                                                                                                                                                                                                                                                                                                                                                             | Redundant cinema screen to be removed. Existing balcony front to have all finishes removed including all associated substructure. Existing boxes to be removed including all associated structure protruding into room.  Sides of proscenium to be cut back as indicated to allow widening. Exisiting plaster reliefs (3nos) to be carefulyl removed, stored and rehung in front of house area. Location TBC  Control Room  WC's  All finishes, fixtures and fittings to be removed. Partitions to be removed where indicated  Second Space  Restaurant Level / Third Floor  Full extent of restaurant, kitchen and catering facilities to be demolished back to slab, including removal of all ancillery services and fittings.                                                                                                                                                                                                                                                                                                                                                                                                                                                                                                                                                                                                                                                                                                                                                                                                                                                                                                                                                                                                                                                                                                                                                                                                                                                                                                                                                                                             | All wall finish<br>masonry wa                                         | nes and substructure to be carefully removed back to<br>lls. All floor finishes and circle soffit (high level stalls) panels<br>ed back to strucutre. Auditorium soffit to be retained. |
| Redundant cinema screen to be removed. Existing balcony front to have all finishes removed including all associated substructure. Existing boxes to be removed including all associated structure protruding into room.  Sides of proscenium to be cut back as indicated to allow widening.  Exisitng plaster reliefs (3nos) to be carefulyl removed, stored and rehung in front of house area. Location TBC  Control Room  WC's  All finishes, fixtures and fittings to be removed.                                                                                                                                                                                                                                                                                                                                                                                                                                                                                                                                                                                                                                                                                                                | Redundant cinema screen to be removed. Existing balcony front to have all finishes removed including all associated substructure. Existing boxes to be removed including all associated structure protruding into room.  Sides of proscenium to be cut back as indicated to allow widening.  Exisiting plaster reliefs (3nos) to be carefulyl removed, stored and rehung in front of house area. Location TBC  Control Room  WC's  All finishes, fixtures and fittings to be removed.  Partitions to be removed where indicated  Second Space  Restaurant Level / Third Floor  Full extent of restaurant, kitchen and catering facilities to be demolished back to slab, including removal of all ancillery services and fittings.                                                                                                                                                                                                                                                                                                                                                                                                                                                                                                                                                                                                                                                                                                                                                                                                                                                                                                                                                                                                                                                                                                                                                                                                                                                                                                                                                                                             | Redundant cinema screen to be removed. Existing balcony front to have all finishes removed including all associated substructure. Existing boxes to be removed including all associated structure protruding into room.  Sides of proscenium to be cut back as indicated to allow widening. Exisiting plaster reliefs (3nos) to be carefulyl removed, stored and rehung in front of house area. Location TBC  Control Room  WC's  All finishes, fixtures and fittings to be removed. Partitions to be removed where indicated  Second Space  Restaurant Level / Third Floor  Full extent of restaurant, kitchen and catering facilities to be demolished back to slab, including removal of all ancillery services and fittings.                                                                                                                                                                                                                                                                                                                                                                                                                                                                                                                                                                                                                                                                                                                                                                                                                                                                                                                                                                                                                                                                                                                                                                                                                                                                                                                                                                                             |                                                                       |                                                                                                                                                                                         |
| Exisitng plaster reliefs (3nos) to be carefulyl removed, stored and rehung in front of house area. Location TBC  Control Room  WC's  All finishes, fixtures and fittings to be removed.                                                                                                                                                                                                                                                                                                                                                                                                                                                                                                                                                                                                                                                                                                                                                                                                                                                                                                                                                                                                             | Exisitng plaster reliefs (3nos) to be carefulyl removed, stored and rehung in front of house area. Location TBC  Control Room  WC's  All finishes, fixtures and fittings to be removed.  Partitions to be removed where indicated  Second Space  Restaurant Level / Third Floor  Full extent of restaurant, kitchen and catering facilities to be demolished back to slab, including removal of all ancillery services and fittings.                                                                                                                                                                                                                                                                                                                                                                                                                                                                                                                                                                                                                                                                                                                                                                                                                                                                                                                                                                                                                                                                                                                                                                                                                                                                                                                                                                                                                                                                                                                                                                                                                                                                                           | Exisitng plaster reliefs (3nos) to be carefulyl removed, stored and rehung in front of house area. Location TBC  Control Room  WC's  All finishes, fixtures and fittings to be removed. Partitions to be removed where indicated  Second Space  Restaurant Level / Third Floor  Full extent of restaurant, kitchen and catering facilities to be demolished back to slab, including removal of all ancillery services and fittings.                                                                                                                                                                                                                                                                                                                                                                                                                                                                                                                                                                                                                                                                                                                                                                                                                                                                                                                                                                                                                                                                                                                                                                                                                                                                                                                                                                                                                                                                                                                                                                                                                                                                                          | Redundant of Existing bald associated s                               | cinema screen to be removed.<br>cony front to have all finishes removed inlouding all<br>substrucutre. Existing boxes to be removed including all                                       |
| Control Room WC's All finishes, fixtures and fittings to be removed.                                                                                                                                                                                                                                                                                                                                                                                                                                                                                                                                                                                                                                                                                                                                                                                                                                                                                                                                                                                                                                                                                                                                | Control Room WC's  All finishes, fixtures and fittings to be removed. Partitions to be removed where indicated  Second Space Restaurant Level / Third Floor Full extent of restaurant, kitchen and catering facilities to be demolished back to slab, including removal of all ancillery services and fittings.                                                                                                                                                                                                                                                                                                                                                                                                                                                                                                                                                                                                                                                                                                                                                                                                                                                                                                                                                                                                                                                                                                                                                                                                                                                                                                                                                                                                                                                                                                                                                                                                                                                                                                                                                                                                                | Control Room WC's All finishes, fixtures and fittings to be removed. Partitions to be removed where indicated  Second Space Restaurant Level / Third Floor Full extent of restaurant, kitchen and catering facilities to be demolished back to slab, including removal of all ancillery services and fittings.                                                                                                                                                                                                                                                                                                                                                                                                                                                                                                                                                                                                                                                                                                                                                                                                                                                                                                                                                                                                                                                                                                                                                                                                                                                                                                                                                                                                                                                                                                                                                                                                                                                                                                                                                                                                               | Sides of pro                                                          | scenium to be cut back as indicated to allow widening.                                                                                                                                  |
| WC's All finishes, fixtures and fittings to be removed.                                                                                                                                                                                                                                                                                                                                                                                                                                                                                                                                                                                                                                                                                                                                                                                                                                                                                                                                                                                                                                                                                                                                             | WC's  All finishes, fixtures and fittings to be removed. Partitions to be removed where indicated  Second Space  Restaurant Level / Third Floor  Full extent of restaurant, kitchen and catering facilities to be demolished back to slab, including removal of all ancillery services and fittings.                                                                                                                                                                                                                                                                                                                                                                                                                                                                                                                                                                                                                                                                                                                                                                                                                                                                                                                                                                                                                                                                                                                                                                                                                                                                                                                                                                                                                                                                                                                                                                                                                                                                                                                                                                                                                           | WC's  All finishes, fixtures and fittings to be removed. Partitions to be removed where indicated  Second Space  Restaurant Level / Third Floor  Full extent of restaurant, kitchen and catering facilities to be demolished back to slab, including removal of all ancillery services and fittings.                                                                                                                                                                                                                                                                                                                                                                                                                                                                                                                                                                                                                                                                                                                                                                                                                                                                                                                                                                                                                                                                                                                                                                                                                                                                                                                                                                                                                                                                                                                                                                                                                                                                                                                                                                                                                         | Exisitng plas                                                         | ster reliefs (3nos) to be carefulyl removed, stored and rehung buse area. Location TBC                                                                                                  |
| All finishes, fixtures and fittings to be removed.                                                                                                                                                                                                                                                                                                                                                                                                                                                                                                                                                                                                                                                                                                                                                                                                                                                                                                                                                                                                                                                                                                                                                  | All finishes, fixtures and fittings to be removed. Partitions to be removed where indicated  Second Space Restaurant Level / Third Floor Full extent of restaurant, kitchen and catering facilities to be demolished back to slab, including removal of all ancillery services and fittings.                                                                                                                                                                                                                                                                                                                                                                                                                                                                                                                                                                                                                                                                                                                                                                                                                                                                                                                                                                                                                                                                                                                                                                                                                                                                                                                                                                                                                                                                                                                                                                                                                                                                                                                                                                                                                                   | All finishes, fixtures and fittings to be removed. Partitions to be removed where indicated  Second Space Restaurant Level / Third Floor Full extent of restaurant, kitchen and catering facilities to be demolished back to slab, including removal of all ancillery services and fittings.                                                                                                                                                                                                                                                                                                                                                                                                                                                                                                                                                                                                                                                                                                                                                                                                                                                                                                                                                                                                                                                                                                                                                                                                                                                                                                                                                                                                                                                                                                                                                                                                                                                                                                                                                                                                                                 | Control Roo                                                           | m                                                                                                                                                                                       |
| All finishes, fixtures and fittings to be removed. Partitions to be removed where indicated                                                                                                                                                                                                                                                                                                                                                                                                                                                                                                                                                                                                                                                                                                                                                                                                                                                                                                                                                                                                                                                                                                         | Partitions to be removed where indicated  Second Space  Restaurant Level / Third Floor  Full extent of restaurant, kitchen and catering facilities to be demolished back to slab, including removal of all ancillery services and fittings.                                                                                                                                                                                                                                                                                                                                                                                                                                                                                                                                                                                                                                                                                                                                                                                                                                                                                                                                                                                                                                                                                                                                                                                                                                                                                                                                                                                                                                                                                                                                                                                                                                                                                                                                                                                                                                                                                    | Partitions to be removed where indicated  Second Space  Restaurant Level / Third Floor  Full extent of restaurant, kitchen and catering facilities to be demolished back to slab, including removal of all ancillery services and fittings.                                                                                                                                                                                                                                                                                                                                                                                                                                                                                                                                                                                                                                                                                                                                                                                                                                                                                                                                                                                                                                                                                                                                                                                                                                                                                                                                                                                                                                                                                                                                                                                                                                                                                                                                                                                                                                                                                  | WC's                                                                  |                                                                                                                                                                                         |
|                                                                                                                                                                                                                                                                                                                                                                                                                                                                                                                                                                                                                                                                                                                                                                                                                                                                                                                                                                                                                                                                                                                                                                                                     | Restaurant Level / Third Floor Full extent of restaurant, kitchen and catering facilities to be demolished back to slab, including removal of all ancillery services and fittings.                                                                                                                                                                                                                                                                                                                                                                                                                                                                                                                                                                                                                                                                                                                                                                                                                                                                                                                                                                                                                                                                                                                                                                                                                                                                                                                                                                                                                                                                                                                                                                                                                                                                                                                                                                                                                                                                                                                                             | Restaurant Level / Third Floor Full extent of restaurant, kitchen and catering facilities to be demolished back to slab, including removal of all ancillery services and fittings.                                                                                                                                                                                                                                                                                                                                                                                                                                                                                                                                                                                                                                                                                                                                                                                                                                                                                                                                                                                                                                                                                                                                                                                                                                                                                                                                                                                                                                                                                                                                                                                                                                                                                                                                                                                                                                                                                                                                           | All finishes,<br>Partitions to                                        | fixtures and fittings to be removed.<br>be removed where indicated                                                                                                                      |
| Second Space                                                                                                                                                                                                                                                                                                                                                                                                                                                                                                                                                                                                                                                                                                                                                                                                                                                                                                                                                                                                                                                                                                                                                                                        | Full extent of restaurant, kitchen and catering facilities to be demolished back to slab, including removal of all ancillery services and fittings.                                                                                                                                                                                                                                                                                                                                                                                                                                                                                                                                                                                                                                                                                                                                                                                                                                                                                                                                                                                                                                                                                                                                                                                                                                                                                                                                                                                                                                                                                                                                                                                                                                                                                                                                                                                                                                                                                                                                                                            | Full extent of restaurant, kitchen and catering facilities to be demolished back to slab, including removal of all ancillery services and fittings.                                                                                                                                                                                                                                                                                                                                                                                                                                                                                                                                                                                                                                                                                                                                                                                                                                                                                                                                                                                                                                                                                                                                                                                                                                                                                                                                                                                                                                                                                                                                                                                                                                                                                                                                                                                                                                                                                                                                                                          | Second Spa                                                            | се                                                                                                                                                                                      |
| Restaurant Level / Third Floor                                                                                                                                                                                                                                                                                                                                                                                                                                                                                                                                                                                                                                                                                                                                                                                                                                                                                                                                                                                                                                                                                                                                                                      | back to slab, including removal of all ancillery services and fittings.                                                                                                                                                                                                                                                                                                                                                                                                                                                                                                                                                                                                                                                                                                                                                                                                                                                                                                                                                                                                                                                                                                                                                                                                                                                                                                                                                                                                                                                                                                                                                                                                                                                                                                                                                                                                                                                                                                                                                                                                                                                        | back to slab, including removal of all ancillery services and fittings.                                                                                                                                                                                                                                                                                                                                                                                                                                                                                                                                                                                                                                                                                                                                                                                                                                                                                                                                                                                                                                                                                                                                                                                                                                                                                                                                                                                                                                                                                                                                                                                                                                                                                                                                                                                                                                                                                                                                                                                                                                                      | Restaurant I                                                          | Level / Third Floor                                                                                                                                                                     |
| Full extent of restaurant, kitchen and catering facilities to be demolished back to slab, including removal of all ancillery services and fittings.                                                                                                                                                                                                                                                                                                                                                                                                                                                                                                                                                                                                                                                                                                                                                                                                                                                                                                                                                                                                                                                 | Temporary propping required to prop up plant room above                                                                                                                                                                                                                                                                                                                                                                                                                                                                                                                                                                                                                                                                                                                                                                                                                                                                                                                                                                                                                                                                                                                                                                                                                                                                                                                                                                                                                                                                                                                                                                                                                                                                                                                                                                                                                                                                                                                                                                                                                                                                        | Temporary propping required to prop up plant room above                                                                                                                                                                                                                                                                                                                                                                                                                                                                                                                                                                                                                                                                                                                                                                                                                                                                                                                                                                                                                                                                                                                                                                                                                                                                                                                                                                                                                                                                                                                                                                                                                                                                                                                                                                                                                                                                                                                                                                                                                                                                      | Full extent o<br>back to slab                                         | f restaurant, kitchen and catering facilities to be demolished , including removal of all ancillery services and fittings.                                                              |
| Temporary propping required to prop up plant room above                                                                                                                                                                                                                                                                                                                                                                                                                                                                                                                                                                                                                                                                                                                                                                                                                                                                                                                                                                                                                                                                                                                                             |                                                                                                                                                                                                                                                                                                                                                                                                                                                                                                                                                                                                                                                                                                                                                                                                                                                                                                                                                                                                                                                                                                                                                                                                                                                                                                                                                                                                                                                                                                                                                                                                                                                                                                                                                                                                                                                                                                                                                                                                                                                                                                                                |                                                                                                                                                                                                                                                                                                                                                                                                                                                                                                                                                                                                                                                                                                                                                                                                                                                                                                                                                                                                                                                                                                                                                                                                                                                                                                                                                                                                                                                                                                                                                                                                                                                                                                                                                                                                                                                                                                                                                                                                                                                                                                                              | Temporary p                                                           | propping required to prop up plant room above                                                                                                                                           |