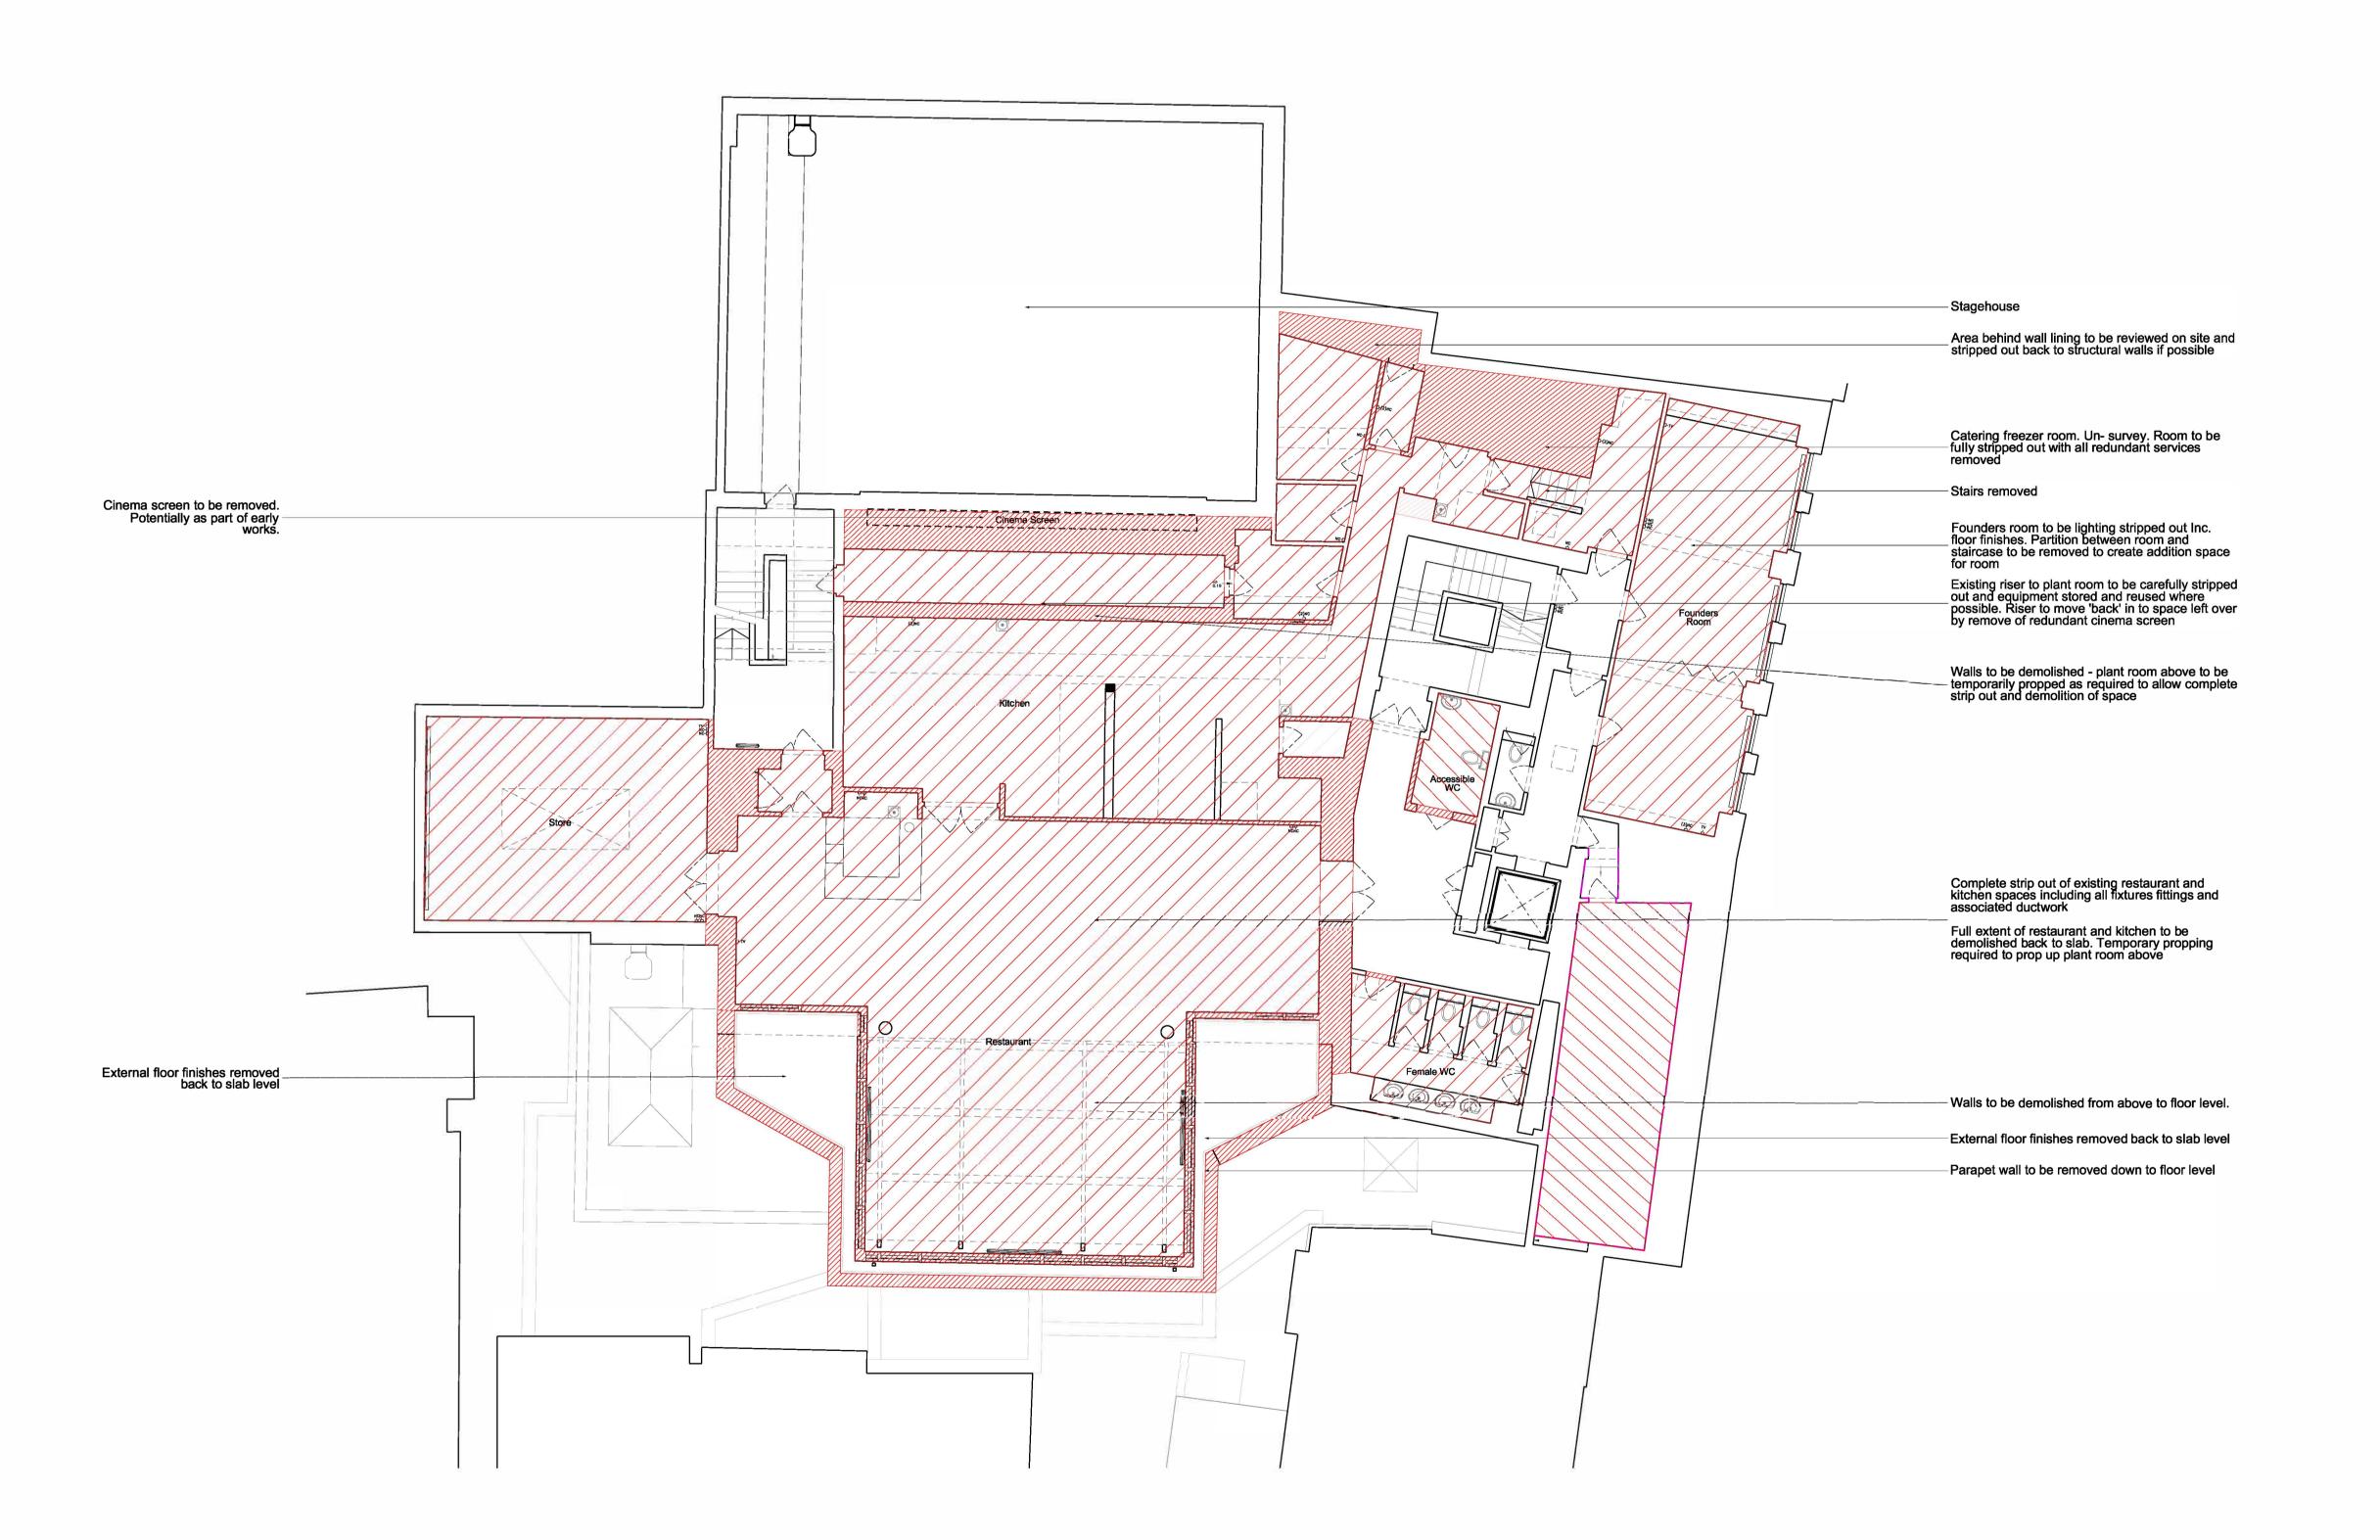

| Right of Access  Area outside of Scope of Works  Demolition  Strip-out  Strip-out  Strip-out notes  Please refer to drawing notes and detailed drawings alongside notes below.  Basement  All fixtures and finishes to be removed where indicated, includ finishes and sanitaryware. Generally partitions to be retained ewhere indicated.  Auditorium  All wall finishes and substructure to be carefully removed back masonry walls. All floor finishes and circle soffit (high level state to be removed back to strucutre. Auditorium soffit to be retained experienced by the state of the s |                                            |                                                                                                                                                                          |
|--------------------------------------------------------------------------------------------------------------------------------------------------------------------------------------------------------------------------------------------------------------------------------------------------------------------------------------------------------------------------------------------------------------------------------------------------------------------------------------------------------------------------------------------------------------------------------------------------------------------------------------------------------------------------------------------------------------------------------------------------------------------------------------------------------------------------------------------------------------------------------------------------------------------------------------------------------------------------------------------------------------------------------------------------------------------------------------------------------------------------------------------------------------------------------------------------------------------------------------------------------------------------------------------------------------------------------------------------------------------------------------------------------------------------------------------------------------------------------------------------------------------------------------------------------------------------------------------------------------------------------------------------------------------------------------------------------------------------------------------------------------------------------------------------------------------------------------------------------------------------------------------------------------------------------------------------------------------------------------------------------------------------------------------------------------------------------------------------------------------------------|--------------------------------------------|--------------------------------------------------------------------------------------------------------------------------------------------------------------------------|
| Area outside of Scope of Works  Demolition  Strip-out  Strip-out notes  Please refer to drawing notes and detailed drawings alongside notes below.  Basement  All fixtures and finishes to be removed where indicated, includ finishes and sanitaryware. Generally partitions to be retained ewhere indicated.  Auditorium  All wall finishes and substructure to be carefully removed back masonry walls. All floor finishes and circle soffit (high level state to be removed back to strucutre. Auditorium soffit to be retained existing balcony front to have all finishes removed including all associated substrucutre. Existing boxes to be removed including all associated substrucutre. Existing boxes to be removed including associated structure protruding into room.  Sides of proscenium to be cut back as indicated to allow wider Existing plaster reliefs (3nos) to be carefulyl removed, stored as in front of house area. Location TBC                                                                                                                                                                                                                                                                                                                                                                                                                                                                                                                                                                                                                                                                                                                                                                                                                                                                                                                                                                                                                                                                                                                                                                   | В                                          | Building Boundary                                                                                                                                                        |
| Demolition  Strip-out notes  Please refer to drawing notes and detailed drawings alongside notes below.  Basement  All fixtures and finishes to be removed where indicated, includ finishes and sanitaryware. Generally partitions to be retained where indicated.  Auditorium  All wall finishes and substructure to be carefully removed back masonry walls. All floor finishes and circle soffit (high level stat to be removed back to strucutre. Auditorium soffit to be retained stated to be removed back to strucutre. Auditorium soffit to be retained stalls floor to be scabbled back as required to form new floor leading to the stated substrucutre. Existing boxes to be removed including all associated substrucutre. Existing boxes to be removed including associated substrucutre protruding into room.  Sides of proscenium to be cut back as indicated to allow wider Existing plaster reliefs (3nos) to be carefulyl removed, stored as in front of house area. Location TBC  Control Room                                                                                                                                                                                                                                                                                                                                                                                                                                                                                                                                                                                                                                                                                                                                                                                                                                                                                                                                                                                                                                                                                                              | F                                          | Right of Access                                                                                                                                                          |
| Strip-out notes  Please refer to drawing notes and detailed drawings alongside notes below.  Basement  All fixtures and finishes to be removed where indicated, includ finishes and sanitaryware. Generally partitions to be retained where indicated.  Auditorium  All wall finishes and substructure to be carefully removed back masonry walls. All floor finishes and circle soffit (high level state to be removed back to strucutre. Auditorium soffit to be retained for the state of the state | A                                          | Area outside of Scope of Works                                                                                                                                           |
| Strip-out notes  Please refer to drawing notes and detailed drawings alongside notes below.  Basement  All fixtures and finishes to be removed where indicated, includ finishes and sanitaryware. Generally partitions to be retained where indicated.  Auditorium  All wall finishes and substructure to be carefully removed back masonry walls. All floor finishes and circle soffit (high level stal to be removed back to strucutre. Auditorium soffit to be retained stalls floor to be scabbled back as required to form new floor leading to the stall finishes removed including all associated substructure. Existing boxes to be removed including all associated substructure. Existing boxes to be removed including all associated structure protruding into room.  Sides of proscenium to be cut back as indicated to allow wider Existing plaster reliefs (3nos) to be carefully removed, stored a in front of house area. Location TBC                                                                                                                                                                                                                                                                                                                                                                                                                                                                                                                                                                                                                                                                                                                                                                                                                                                                                                                                                                                                                                                                                                                                                                        |                                            | Demolition                                                                                                                                                               |
| Please refer to drawing notes and detailed drawings alongside notes below.  Basement  All fixtures and finishes to be removed where indicated, includ finishes and sanitaryware. Generally partitions to be retained ewhere indicated.  Auditorium  All wall finishes and substructure to be carefully removed back masonry walls. All floor finishes and circle soffit (high level state to be removed back to strucutre. Auditorium soffit to be retained Stalls floor to be scabbled back as required to form new floor leader to the scape of the scap | s                                          | Strip-out                                                                                                                                                                |
| Basement  All fixtures and finishes to be removed where indicated, includ finishes and sanitaryware. Generally partitions to be retained where indicated.  Auditorium  All wall finishes and substructure to be carefully removed back masonry walls. All floor finishes and circle soffit (high level state to be removed back to strucutre. Auditorium soffit to be retained Stalls floor to be scabbled back as required to form new floor leading and associated substrucutre. Existing boxes to be removed including all associated structure protruding into room.  Sides of proscenium to be cut back as indicated to allow wider Exisiting plaster reliefs (3nos) to be carefuly! removed, stored a in front of house area. Location TBC  Control Room                                                                                                                                                                                                                                                                                                                                                                                                                                                                                                                                                                                                                                                                                                                                                                                                                                                                                                                                                                                                                                                                                                                                                                                                                                                                                                                                                                 | -out notes                                 |                                                                                                                                                                          |
| All fixtures and finishes to be removed where indicated, includ finishes and sanitaryware. Generally partitions to be retained exhere indicated.  Auditorium  All wall finishes and substructure to be carefully removed back masonry walls. All floor finishes and circle soffit (high level state to be removed back to strucutre. Auditorium soffit to be retained Stalls floor to be scabbled back as required to form new floor leading balcony front to have all finishes removed including all associated substructure. Existing boxes to be removed including associated structure protruding into room.  Sides of proscenium to be cut back as indicated to allow wider Exisiting plaster reliefs (3nos) to be carefully removed, stored as in front of house area. Location TBC                                                                                                                                                                                                                                                                                                                                                                                                                                                                                                                                                                                                                                                                                                                                                                                                                                                                                                                                                                                                                                                                                                                                                                                                                                                                                                                                      | se refer to o                              | drawing notes and detailed drawings alongside gene                                                                                                                       |
| All fixtures and finishes to be removed where indicated, includ finishes and sanitaryware. Generally partitions to be retained exhere indicated.  Auditorium  All wall finishes and substructure to be carefully removed back masonry walls. All floor finishes and circle soffit (high level state to be removed back to strucutre. Auditorium soffit to be retained Stalls floor to be scabbled back as required to form new floor leading balcony front to have all finishes removed including all associated substructure. Existing boxes to be removed including associated structure protruding into room.  Sides of proscenium to be cut back as indicated to allow wider Exisiting plaster reliefs (3nos) to be carefully removed, stored as in front of house area. Location TBC                                                                                                                                                                                                                                                                                                                                                                                                                                                                                                                                                                                                                                                                                                                                                                                                                                                                                                                                                                                                                                                                                                                                                                                                                                                                                                                                      | ment                                       |                                                                                                                                                                          |
| All wall finishes and substructure to be carefully removed back masonry walls. All floor finishes and circle soffit (high level state to be removed back to strucutre. Auditorium soffit to be retained Stalls floor to be scabbled back as required to form new floor leading and the circle and t | ctures and f<br>les and san<br>e indicated | finishes to be removed where indicated, including flo-<br>nitaryware. Generally partitions to be retained except<br>l.                                                   |
| masonry walls. All floor finishes and circle soffit (high level stal to be removed back to strucutre. Auditorium soffit to be retained Stalls floor to be scabbled back as required to form new floor leading and the cinema screen to be removed.  Existing balcony front to have all finishes removed including all associated substructure. Existing boxes to be removed including associated structure protruding into room.  Sides of proscenium to be cut back as indicated to allow wider Exisiting plaster reliefs (3nos) to be carefuly removed, stored a in front of house area. Location TBC                                                                                                                                                                                                                                                                                                                                                                                                                                                                                                                                                                                                                                                                                                                                                                                                                                                                                                                                                                                                                                                                                                                                                                                                                                                                                                                                                                                                                                                                                                                        | orium                                      |                                                                                                                                                                          |
| Stalls floor to be scabbled back as required to form new floor leading and associated substrucutre. Existing boxes to be removed including all associated substructure. Existing boxes to be removed including associated structure protruding into room.  Sides of proscenium to be cut back as indicated to allow wider Exisiting plaster reliefs (3nos) to be carefuly removed, stored a in front of house area. Location TBC                                                                                                                                                                                                                                                                                                                                                                                                                                                                                                                                                                                                                                                                                                                                                                                                                                                                                                                                                                                                                                                                                                                                                                                                                                                                                                                                                                                                                                                                                                                                                                                                                                                                                               | all finishes<br>onry walls. A<br>removed b | and substructure to be carefully removed back to<br>All floor finishes and circle soffit (high level stalls) par<br>back to strucutre. Auditorium soffit to be retained. |
| Existing balcony front to have all finishes removed including all associated substructure. Existing boxes to be removed including associated structure protruding into room.  Sides of proscenium to be cut back as indicated to allow wider Exisiting plaster reliefs (3nos) to be carefuly removed, stored a in front of house area. Location TBC  Control Room                                                                                                                                                                                                                                                                                                                                                                                                                                                                                                                                                                                                                                                                                                                                                                                                                                                                                                                                                                                                                                                                                                                                                                                                                                                                                                                                                                                                                                                                                                                                                                                                                                                                                                                                                              |                                            |                                                                                                                                                                          |
| Exisitng plaster reliefs (3nos) to be carefulyl removed, stored a in front of house area. Location TBC  Control Room                                                                                                                                                                                                                                                                                                                                                                                                                                                                                                                                                                                                                                                                                                                                                                                                                                                                                                                                                                                                                                                                                                                                                                                                                                                                                                                                                                                                                                                                                                                                                                                                                                                                                                                                                                                                                                                                                                                                                                                                           | ing balcony<br>ciated subs                 | y front to have all finishes removed inlouding all strucutre. Existing boxes to be removed including all                                                                 |
| Control Room                                                                                                                                                                                                                                                                                                                                                                                                                                                                                                                                                                                                                                                                                                                                                                                                                                                                                                                                                                                                                                                                                                                                                                                                                                                                                                                                                                                                                                                                                                                                                                                                                                                                                                                                                                                                                                                                                                                                                                                                                                                                                                                   | s of proscei                               | nium to be cut back as indicated to allow widening.                                                                                                                      |
|                                                                                                                                                                                                                                                                                                                                                                                                                                                                                                                                                                                                                                                                                                                                                                                                                                                                                                                                                                                                                                                                                                                                                                                                                                                                                                                                                                                                                                                                                                                                                                                                                                                                                                                                                                                                                                                                                                                                                                                                                                                                                                                                | ing plaster<br>nt of house                 | reliefs (3nos) to be carefulyl removed, stored and relearea. Location TBC                                                                                                |
|                                                                                                                                                                                                                                                                                                                                                                                                                                                                                                                                                                                                                                                                                                                                                                                                                                                                                                                                                                                                                                                                                                                                                                                                                                                                                                                                                                                                                                                                                                                                                                                                                                                                                                                                                                                                                                                                                                                                                                                                                                                                                                                                | rol Room                                   |                                                                                                                                                                          |
| WC's                                                                                                                                                                                                                                                                                                                                                                                                                                                                                                                                                                                                                                                                                                                                                                                                                                                                                                                                                                                                                                                                                                                                                                                                                                                                                                                                                                                                                                                                                                                                                                                                                                                                                                                                                                                                                                                                                                                                                                                                                                                                                                                           |                                            |                                                                                                                                                                          |
| All finishes, fixtures and fittings to be removed. Partitions to be removed where indicated                                                                                                                                                                                                                                                                                                                                                                                                                                                                                                                                                                                                                                                                                                                                                                                                                                                                                                                                                                                                                                                                                                                                                                                                                                                                                                                                                                                                                                                                                                                                                                                                                                                                                                                                                                                                                                                                                                                                                                                                                                    | Hence tive.                                | removed where indicated                                                                                                                                                  |
| Second Space                                                                                                                                                                                                                                                                                                                                                                                                                                                                                                                                                                                                                                                                                                                                                                                                                                                                                                                                                                                                                                                                                                                                                                                                                                                                                                                                                                                                                                                                                                                                                                                                                                                                                                                                                                                                                                                                                                                                                                                                                                                                                                                   | tions to be                                |                                                                                                                                                                          |
| Restaurant Level / Third Floor                                                                                                                                                                                                                                                                                                                                                                                                                                                                                                                                                                                                                                                                                                                                                                                                                                                                                                                                                                                                                                                                                                                                                                                                                                                                                                                                                                                                                                                                                                                                                                                                                                                                                                                                                                                                                                                                                                                                                                                                                                                                                                 | tions to be i                              |                                                                                                                                                                          |
| Full extent of restaurant, kitchen and catering facilities to be deback to slab, including removal of all ancillery services and fitti                                                                                                                                                                                                                                                                                                                                                                                                                                                                                                                                                                                                                                                                                                                                                                                                                                                                                                                                                                                                                                                                                                                                                                                                                                                                                                                                                                                                                                                                                                                                                                                                                                                                                                                                                                                                                                                                                                                                                                                         | tions to be ind Space aurant Leve          |                                                                                                                                                                          |
| Temporary propping required to prop up plant room above                                                                                                                                                                                                                                                                                                                                                                                                                                                                                                                                                                                                                                                                                                                                                                                                                                                                                                                                                                                                                                                                                                                                                                                                                                                                                                                                                                                                                                                                                                                                                                                                                                                                                                                                                                                                                                                                                                                                                                                                                                                                        | tions to be ind Space aurant Leve          |                                                                                                                                                                          |