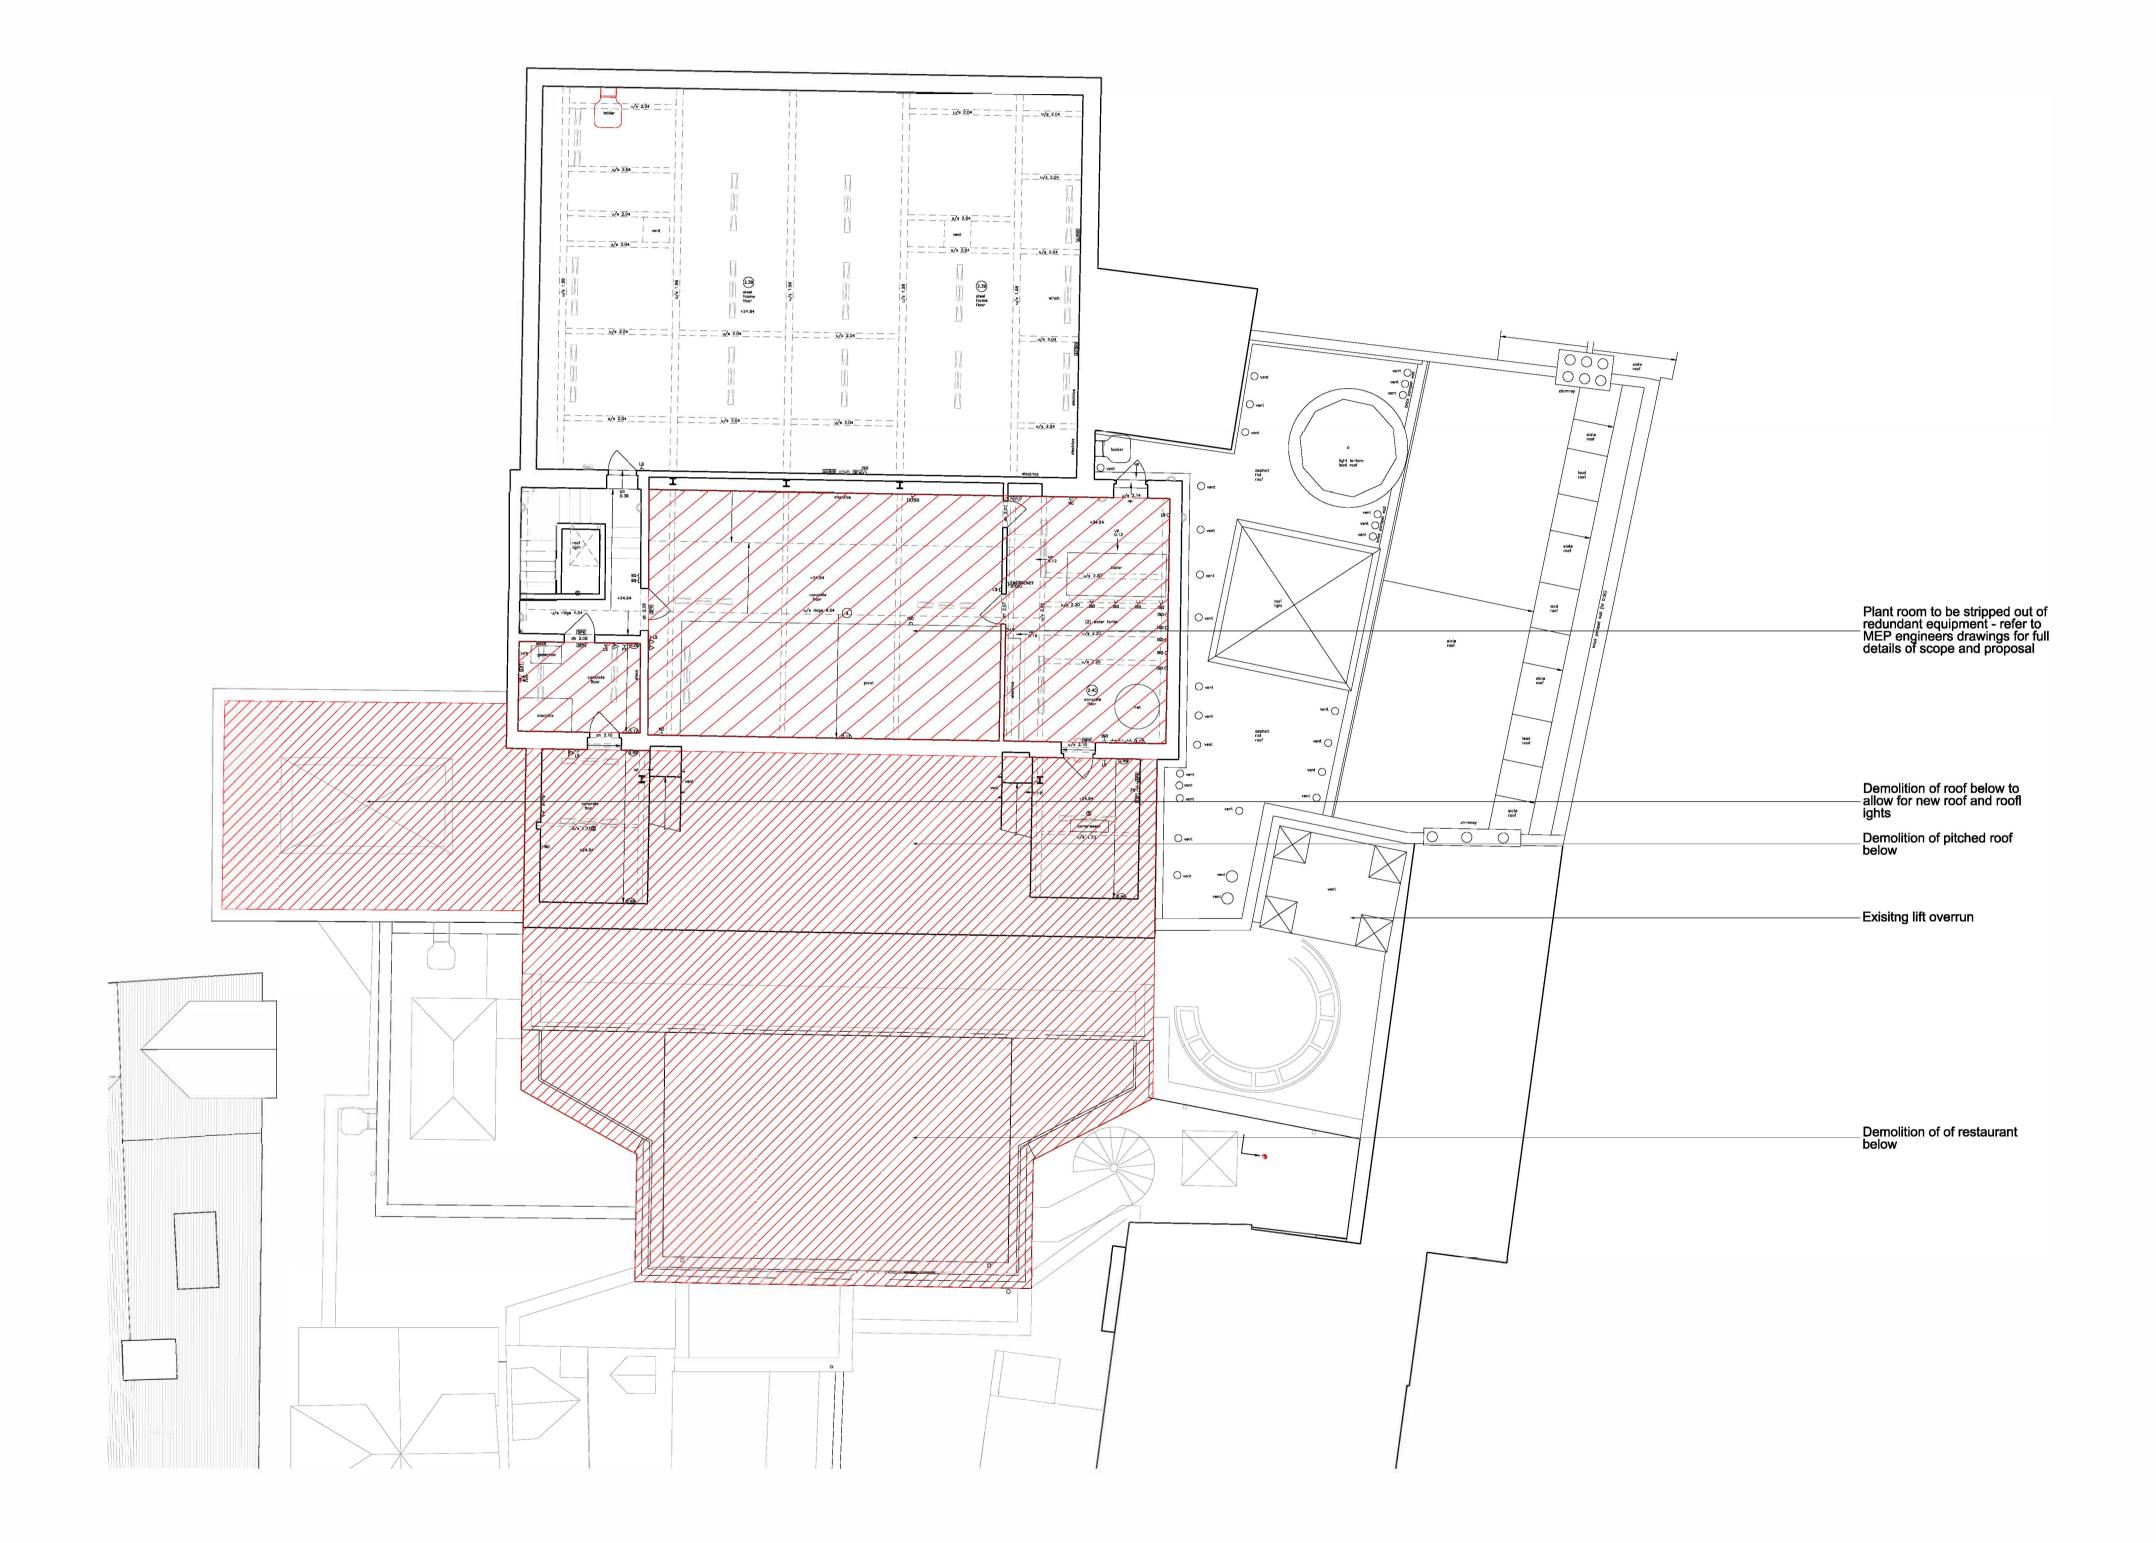

Cambridge Arts Theatre

Project

| KEY                                                                                                                                                                                                                              |                                                                    |  |
|----------------------------------------------------------------------------------------------------------------------------------------------------------------------------------------------------------------------------------|--------------------------------------------------------------------|--|
|                                                                                                                                                                                                                                  | Building Boundary                                                  |  |
|                                                                                                                                                                                                                                  | Right of Access                                                    |  |
|                                                                                                                                                                                                                                  | Area outside of Scope of Works                                     |  |
|                                                                                                                                                                                                                                  | Demolition                                                         |  |
|                                                                                                                                                                                                                                  | Strip-out                                                          |  |
| Strip-out notes                                                                                                                                                                                                                  |                                                                    |  |
| Please refer to drawing notes and detailed drawings alongside general notes below.                                                                                                                                               |                                                                    |  |
| Basement                                                                                                                                                                                                                         |                                                                    |  |
| All fixtures and finishes to be removed where indicated, including floor finishes and sanitaryware. Generally partitions to be retained except where indicated.                                                                  |                                                                    |  |
| Auditorium                                                                                                                                                                                                                       |                                                                    |  |
| All wall finishes and substructure to be carefully removed back to masonry walls. All floor finishes and circle soffit (high level stalls) panels to be removed back to strucutre. Auditorium soffit to be retained.             |                                                                    |  |
| Stalls floor to be scabbled back as required to form new floor levels.                                                                                                                                                           |                                                                    |  |
| Redundant cinema screen to be removed.<br>Existing balcony front to have all finishes removed inlcuding all<br>associated substrucutre. Existing boxes to be removed including all<br>associated structure protruding into room. |                                                                    |  |
| Sides of proscenium to be cut back as indicated to allow widening.                                                                                                                                                               |                                                                    |  |
| Exisitng plaster reliefs (3nos) to be carefulyl removed, stored and rehung in front of house area. Location TBC                                                                                                                  |                                                                    |  |
| Control Roo<br>WC's                                                                                                                                                                                                              | m                                                                  |  |
|                                                                                                                                                                                                                                  | fixtures and fittings to be removed.<br>be removed where indicated |  |
| Second Spa                                                                                                                                                                                                                       | се                                                                 |  |
|                                                                                                                                                                                                                                  | _evel / Third Floor                                                |  |
| Full extent of restaurant, kitchen and catering facilities to be demolished back to slab, including removal of all ancillery services and fittings.                                                                              |                                                                    |  |
|                                                                                                                                                                                                                                  | propping required to prop up plant room above                      |  |
|                                                                                                                                                                                                                                  |                                                                    |  |
|                                                                                                                                                                                                                                  |                                                                    |  |
|                                                                                                                                                                                                                                  |                                                                    |  |
|                                                                                                                                                                                                                                  |                                                                    |  |
|                                                                                                                                                                                                                                  |                                                                    |  |
|                                                                                                                                                                                                                                  |                                                                    |  |
|                                                                                                                                                                                                                                  |                                                                    |  |