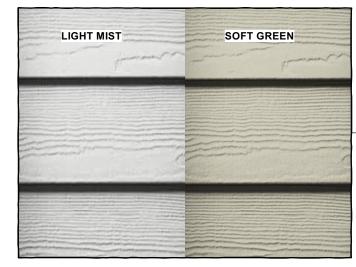

Walls - Boarding - Composite Cement Weather Boards

(final colour to be agreed).

Pitched Roofs - Lifestiles Chatsworth Natural Slate

Black concrete angled Ridge

Windows - Timber Flush Casements painted

Rainwater Goods - Black round uPVC,

Traditional Brick & Stone - Old Fulford Blend

Hardie Plank Composite Weather Boards Example shades - final colour to be agreed.

Rear Elevation (NNW)

PLOTS 2 & 3

| contractor is responsible for an setting out and must                              |  |  |   | Revisions |  |  |  |  |  |  |  |  |  |
|------------------------------------------------------------------------------------|--|--|---|-----------|--|--|--|--|--|--|--|--|--|
| check dimensions on site before work is put in hand.                               |  |  |   |           |  |  |  |  |  |  |  |  |  |
| Written dimensions only to be taken, this drawing must not be scaled.              |  |  |   |           |  |  |  |  |  |  |  |  |  |
|                                                                                    |  |  |   |           |  |  |  |  |  |  |  |  |  |
| JAP Architects to be immediately notified of suspected omissions or discrepancies. |  |  | · |           |  |  |  |  |  |  |  |  |  |