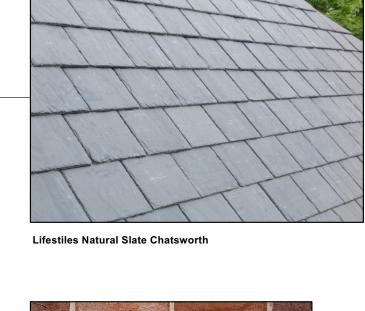

Walls - Boarding - Composite Cement Weather Boards

(final colour to be agreed).

Pitched Roofs - Lifestiles Chatsworth Natural Slate

Black concrete angled Ridge

Windows - Timber Flush Casements painted

Rainwater Goods - Black round uPVC,