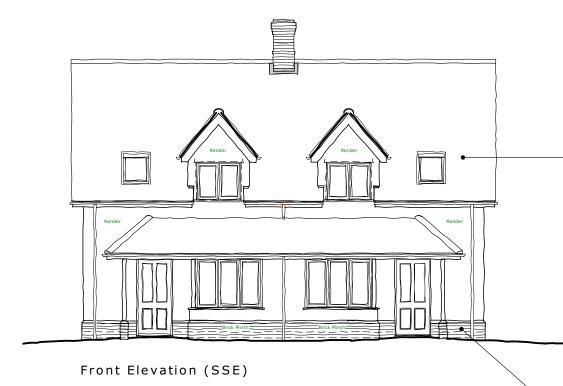

Walls - Brick - Traditional Brick & Stone - Old Fulford Blend.

- Plinth Stretchers to top of plinth

- Chimmney stack in same brick.

Pale white/cream mortar.Red clay chimney pots.

Walls - Render - Painted Pale coloured render (final colour to be agreed).

Traditional Brick & Stone - Old Fulford Blend

Hardie Plank Composite Weather Boards Example shades - final colour to be agreed.

Rear Elevation (NNW)

PLOTS 2 & 3

| contractor is responsible for an setting out and must                              |  |  |   | Revisions |  |  |  |  |  |  |  |  |  |
|------------------------------------------------------------------------------------|--|--|---|-----------|--|--|--|--|--|--|--|--|--|
| check dimensions on site before work is put in hand.                               |  |  |   |           |  |  |  |  |  |  |  |  |  |
| Written dimensions only to be taken, this drawing must not be scaled.              |  |  |   |           |  |  |  |  |  |  |  |  |  |
|                                                                                    |  |  |   |           |  |  |  |  |  |  |  |  |  |
| JAP Architects to be immediately notified of suspected omissions or discrepancies. |  |  | · |           |  |  |  |  |  |  |  |  |  |