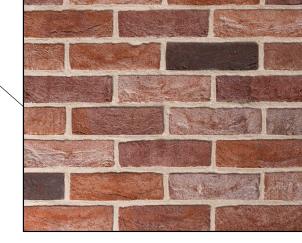

Walls - Brick - Traditional Brick & Stone - Old Fulford Blend.

- Plinth Stretchers to top of plinth

- Chimmney stack in same brick.

Pale white/cream mortar.Red clay chimney pots.

Walls - Render - Painted Pale coloured render (final colour to be agreed).

Traditional Brick & Stone - Old Fulford Blend

Hardie Plank Composite Weather Boards Example shades - final colour to be agreed.

Rear Elevation (NNW)

PLOTS 2 & 3

| contractor is responsible for an setting out and must                              |  |  |   | Revisions |  |  |  |  |  |  |  |  |  |
|------------------------------------------------------------------------------------|--|--|---|-----------|--|--|--|--|--|--|--|--|--|
| check dimensions on site before work is put in hand.                               |  |  |   |           |  |  |  |  |  |  |  |  |  |
| Written dimensions only to be taken, this drawing must not be scaled.              |  |  |   |           |  |  |  |  |  |  |  |  |  |
|                                                                                    |  |  |   |           |  |  |  |  |  |  |  |  |  |
| JAP Architects to be immediately notified of suspected omissions or discrepancies. |  |  | · |           |  |  |  |  |  |  |  |  |  |