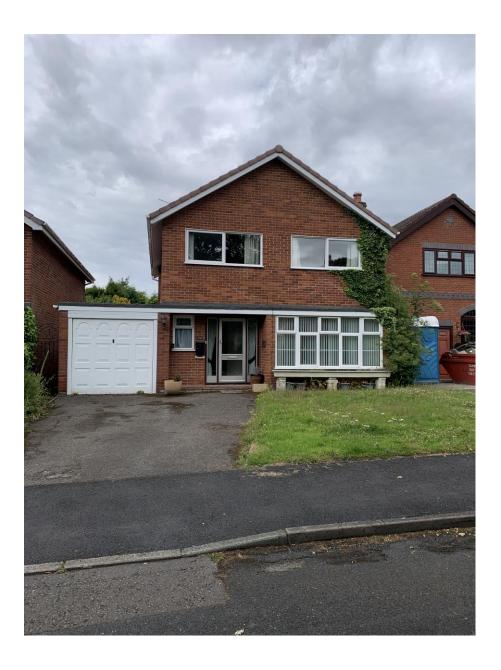

goal is to improve the quality of the environment within this family home by:

 Complimenting the massing and form of the existing residence by proposing sympathetic, and respectful new extensions

This is achieved through understanding the surroundings and sensitively responding to both opportunities and constraints.

# 2.0) The Site

The site is located within the village of Edingale, a civil parish in Lichfield District, Staffordshire. It lies on the River Mease, around 7 miles north of Tamworth.



#### 2.1 Site analysis

The frontage consists of a generous driveway with lawn area, bounded on one side by low grade shrubs. The rear garden is a combination of patio areas, a large lawn and mature trees at the far end of the garden which are a substantial distance away from the dwelling.



View towards the front of the existing dwelling

### 3.0) Heritage Statement

The impact of this proposal will be extremely minimal due to the discreet position of the dwelling within this quiet cul-de-sac location.

The gable designs of the extensions echo the strong gable vernacular of the existing dwelling and sits comfortably, positioned adjacent to the rear and side facades.

The proposed material palette and detailing is purposely simple to ensure that a strong dialogue is retained between both old and new, including the proposed white render finish, which occurs on a number of existing dwellings within the street scene.

The applicants genuinely wish to modify and upgrade the visual appearance of the family home to enhance the street scene and create an uplifting and inspiring mod