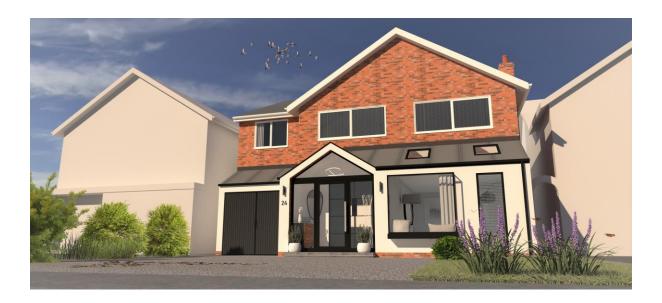

ition of the dwelling within this quiet cul-de-sac location.

The gable designs of the extensions echo the strong gable vernacular of the existing dwelling and sits comfortably, positioned adjacent to the rear and side facades.

The proposed material palette and detailing is purposely simple to ensure that a strong dialogue is retained between both old and new, including the proposed white render finish, which occurs on a number of existing dwellings within the street scene.

The applicants genuinely wish to modify and upgrade the visual appearance of the family home to enhance the street scene and create an uplifting and inspiring modern frontage.

The essence of this design proposal is to make a hugely positive impact to the immediate setting and the lives of the residents living here.



Proposed Frontage Concept Visual (For illustrative purposes only)