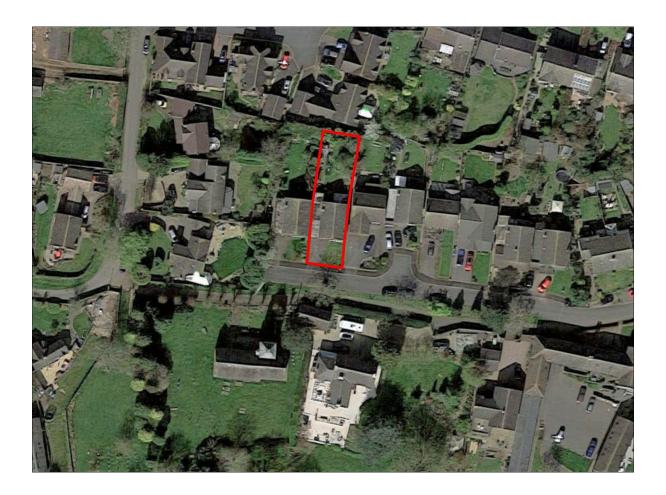

# 2.0) The Site

The site is located within the village of Edingale, a civil parish in Lichfield District, Staffordshire. It lies on the River Mease, around 7 miles north of Tamworth.

#### 2.1 Site analysis

The frontage consists of a generous driveway with lawn area, bounded on one side by low grade shrubs. The rear garden is a combination of patio areas, a large lawn and mature trees at the far end of the garden which are a substantial distance away from the dwelling.