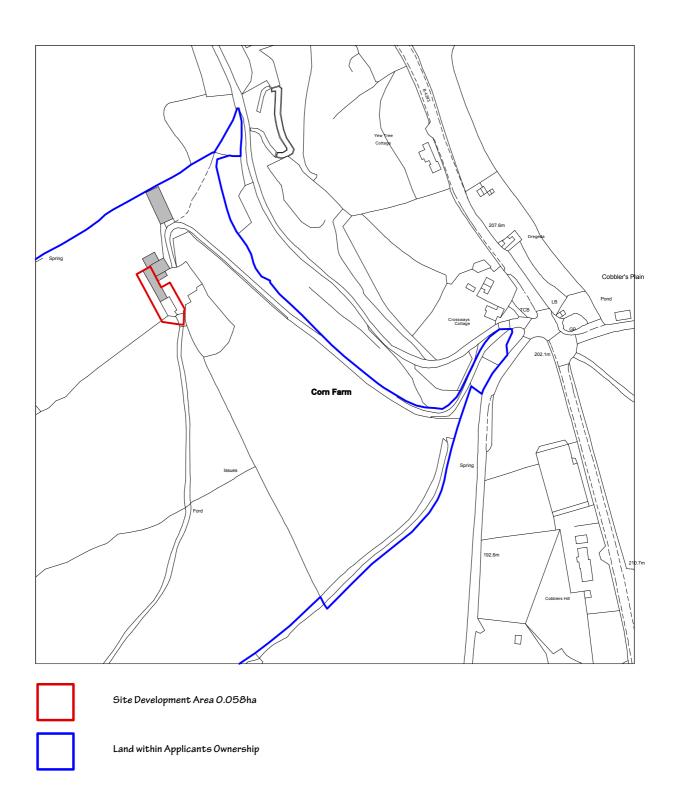

### CORN FARM, Devauden. Barn Conversion

### Site Location Plan

|   | Site Location Plan |   |                |                   |       |
|---|--------------------|---|----------------|-------------------|-------|
|   | Drawn<br><b>HD</b> |   | ate<br>JL 2021 | Scale <b>1:25</b> | 00@A4 |
|   | Job Number         | W | Work Stage     |                   |       |
| 1 | 1660.20            |   | LANNI          |                   |       |
|   | Drawing Number     | l |                |                   | Rev.  |
| ( | AL.P.001           |   |                |                   | Α     |