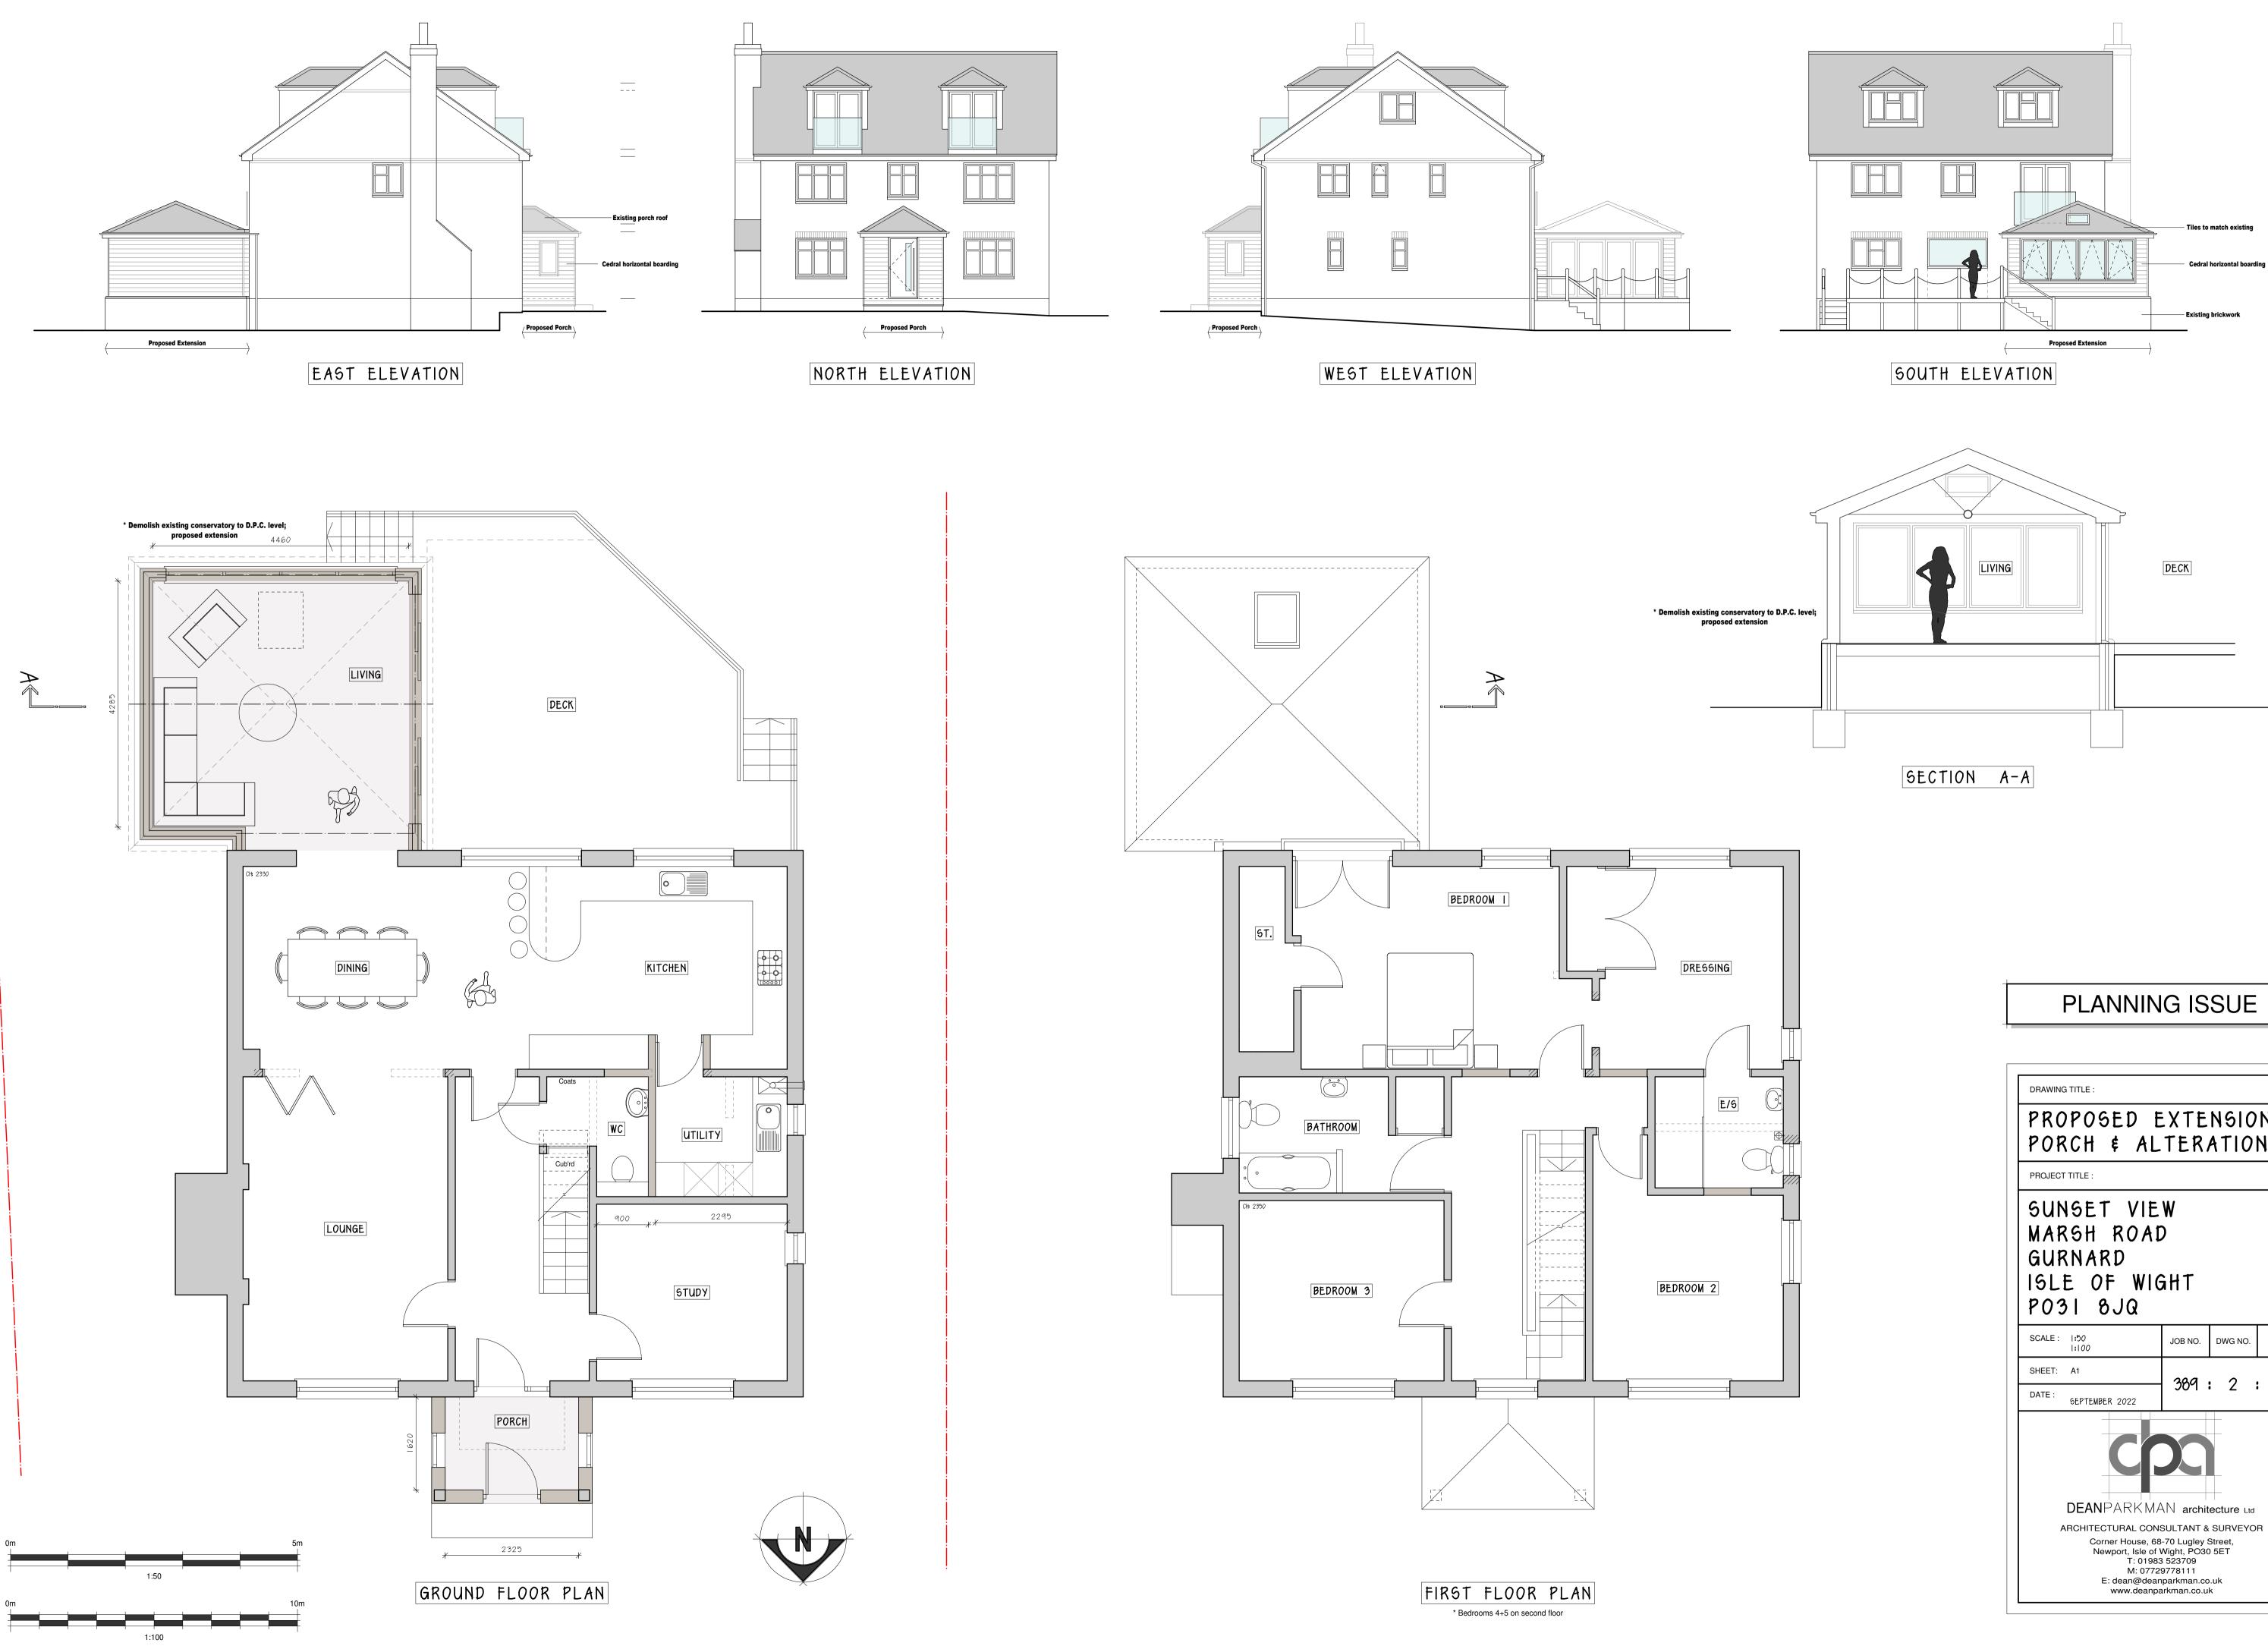

| PROPOSED EXTENSION,<br>PORCH & ALTERATIONS                                                                                                                        |         |         |      |
|-------------------------------------------------------------------------------------------------------------------------------------------------------------------|---------|---------|------|
| PROJECT TITLE :                                                                                                                                                   |         |         |      |
| SUNSET VIEW<br>MARSH ROAD<br>GURNARD<br>ISLE OF WIGHT<br>PO3I 8JQ                                                                                                 |         |         |      |
| SCALE : 1:50<br>1:100                                                                                                                                             | JOB NO. | DWG NO. | REV. |
| SHEET: A1                                                                                                                                                         | 200     | 2       | . Λ  |
| DATE : GEPTEMBER 2022                                                                                                                                             | 509     |         | : A  |
| DEANPARKMAN architecture Ltd<br>ARCHITECTURAL CONSULTANT & SURVEYOR                                                                                               |         |         |      |
| Corner House, 68-70 Lugley Street,<br>Newport, Isle of Wight, PO30 5ET<br>T: 01983 523709<br>M: 07729778111<br>E: dean@deanparkman.co.uk<br>www.deanparkman.co.uk |         |         |      |