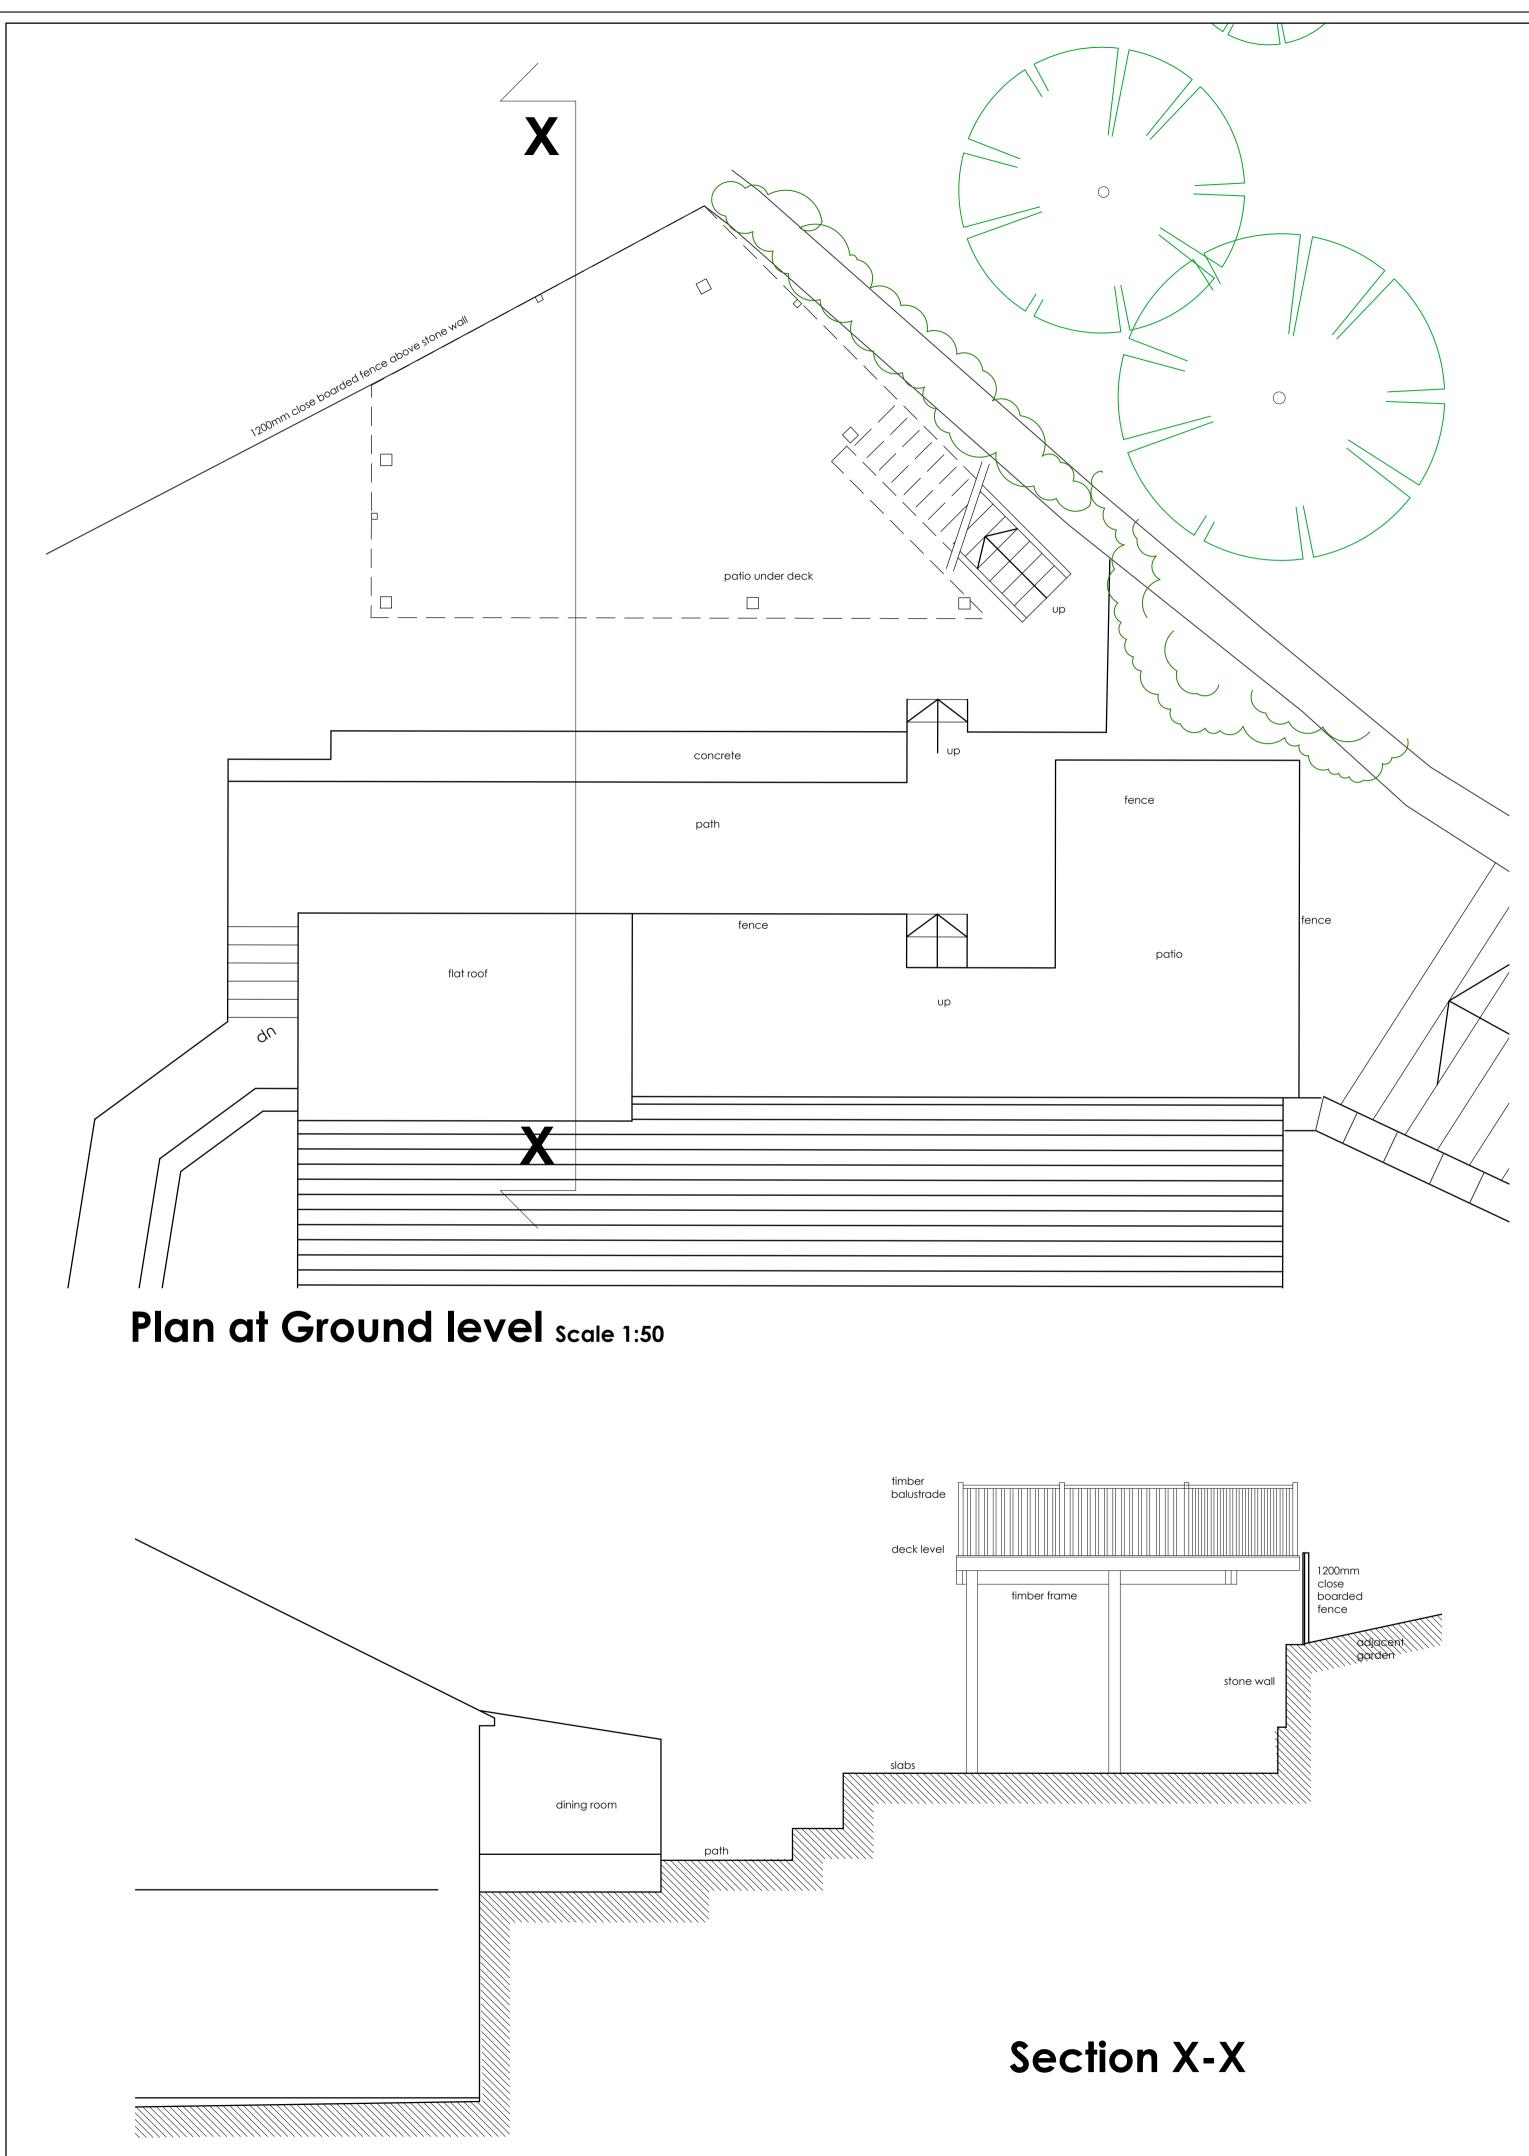

## Plan of decking

## Planning

|         | 06.10.22 |                |    |
|---------|----------|----------------|----|
| A       | 05.10.22 | planning issue |    |
| REV No. | DATE     | DESCRIPTION    | BY |

Project

Woodstock House Mill Lane Haltwhistle NE49 9LW

## **Raised Decking** Details

scale : date : drg. no :

1:50@A1 27.09.22 2025-PL-22 rev B

Design Services 7 Howard Gardens Brampton Cumbria CA8 1 AH

Tel No 07765 400383