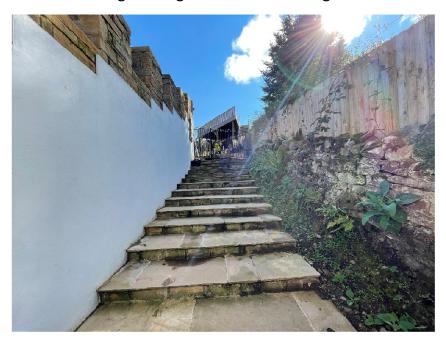

Street view of wall to rear yard/steps after facing in stone, facing commenced Sept 2021 and completed Oct 2021

Picture showing existing rendered wall being faced.

Photograph of rear of wall showing existing rendered wall acts as a retaining wall and protection to fall from steps rising up.