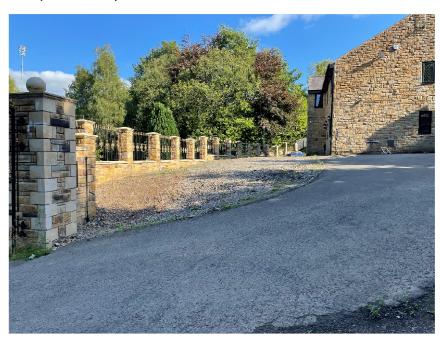

## **Woodstock House**

Mill Lane, Haltwhistle

Boundary wall from Mill Lane, pillars and railings commenced March 2021 completed May 2021

Boundary wall from house side from base of drive

Shows level of ground behind boundary wall outside house and the newly constructed piers and fence to protect against fall