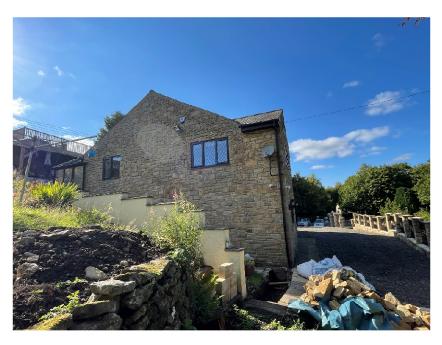

Street view of wall to rear yard/steps after facing in stone, facing commenced Sept 2021 and completed Oct 2021

Picture showing existing rendered wall being faced.

Photograph of rear of wall showing existing rendered wall acts as a retaining wall and protection to fall from steps rising up.