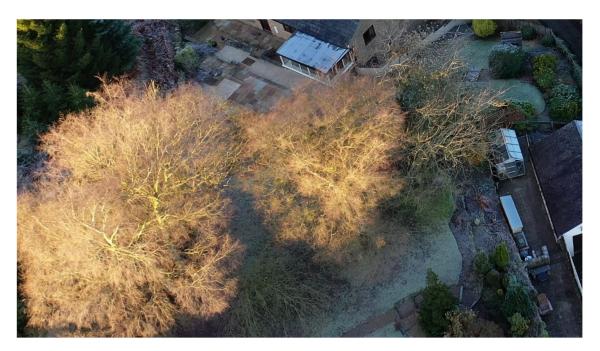

Picture from decking looking north west.

Picture from decking looking south east commenced June 2021 completed Aug 2021

Drone image showing trees in the adjacent garden to the southern boundary which screened the property from the location of the decking prior to them being removed by the neighbour. Trees removed June 2021.