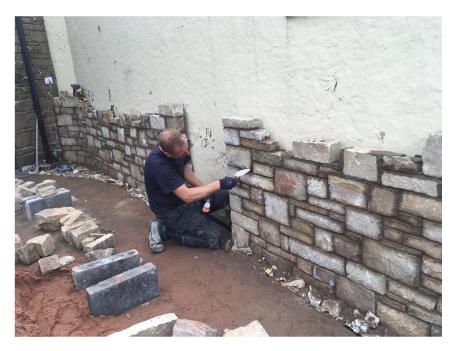

Street view of wall to rear yard/steps after facing in stone, facing commenced Sept 2021 and completed Oct 2021

Picture showing existing rendered wall being faced.

Photograph of rear of wall showing existing rendered wall acts as a retaining wall and protection to fall from steps rising up.