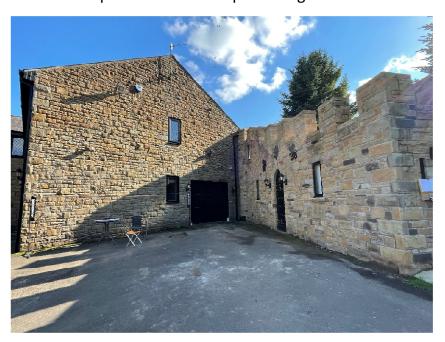

Street view of wall to rear yard/steps after facing in stone, facing commenced Sept 2021 and completed Oct 2021

Picture showing existing rendered wall being faced.

Photograph of rear of wall showing existing rendered wall acts as a retaining wall and protection to fall from steps rising up.