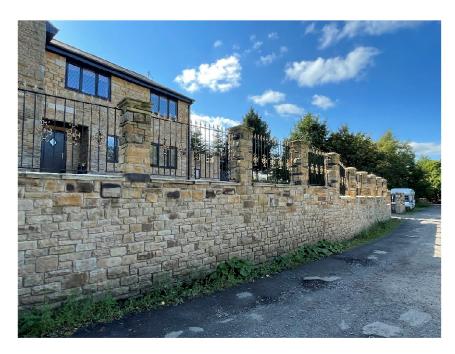

## **Woodstock House**

Mill Lane, Haltwhistle

Boundary wall from Mill Lane, pillars and railings commenced March 2021 completed May 2021

Boundary wall from house side from base of drive

Shows level of ground behind boundary wall outside house and the newly constructed piers and fence to protect against fall