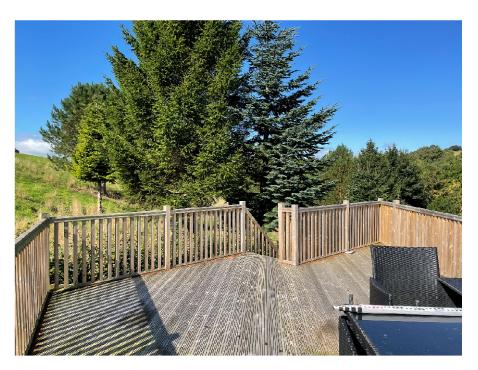

Picture from decking looking north west.

Picture from decking looking south east commenced June 2021 completed Aug 2021

Drone image showing trees in the adjacent garden to the southern boundary which screened the property from the location of the decking prior to them being removed by the neighbour. Trees removed June 2021.