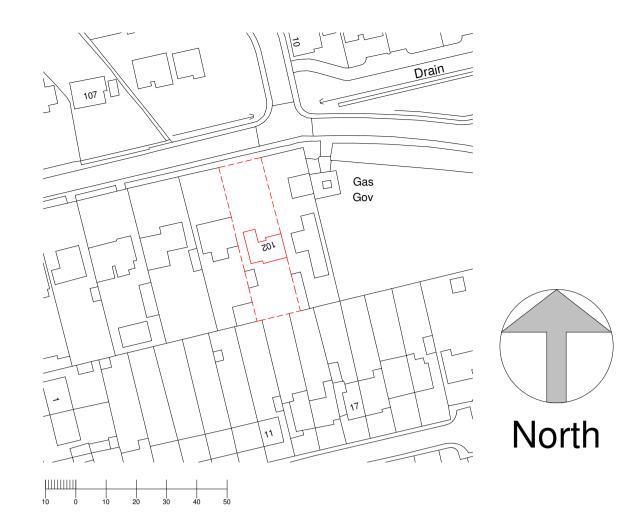

## **Location Plan**

1:1250

Proposed Block Plan
1:500

r------

A1 Architecture - Office 103, 1 Hanley Street, Nottingham, NG1 5BL

Tel: 0115 871 2201 email: Info@A1Architecture.co.uk web: www.A1Architecture.co.uk

Project Address

Drawing No. 2230 \_ Stocks \_ AD100SP

Project Title: Multi Extensions & Re Design Scale at A1 As Shown

ERM Approved By

KS

Drawn By

Drawing Title: Site Plans 102, Shireoaks Common, Shireoaks, Worksop, Nottinghamshire S81 8PJ DRAWING FOR PLANNING ONLY © Copyright. This drawing is copyright of A1 Architecture and shall not be loaned, copied or disclosed to any third party without prior written consent of A1 Architecture.