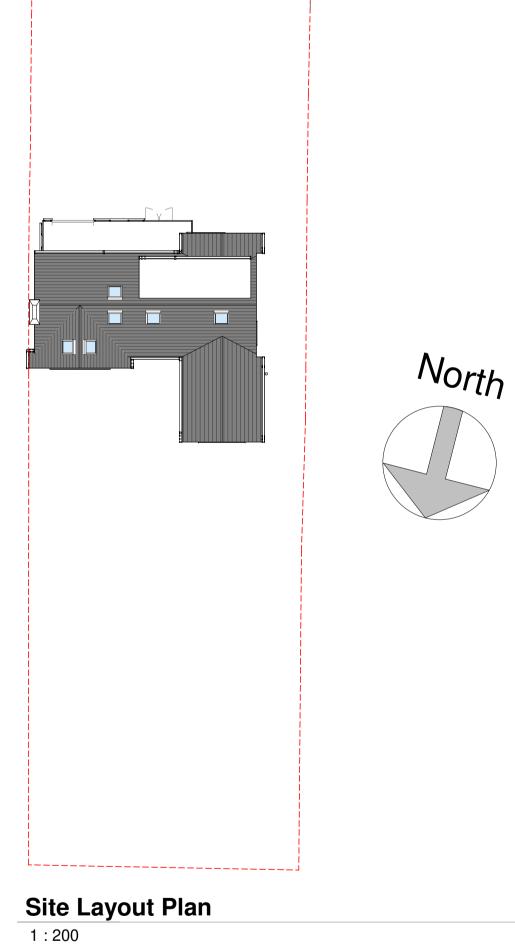

## **Location Plan**

1:1250

Proposed Block Plan
1:500

r------

A1 Architecture - Office 103, 1 Hanley Street, Nottingham, NG1 5BL

Tel: 0115 871 2201 email: Info@A1Architecture.co.uk web: www.A1Architecture.co.uk

Project Address

Drawing No. 2230 \_ Stocks \_ AD100SP

Project Title: Multi Extensions & Re Design Scale at A1 As Shown

ERM Approved By

KS

Drawn By

Drawing Title: Site Plans 102, Shireoaks Common, Shireoaks, Worksop, Nottinghamshire S81 8PJ DRAWING FOR PLANNING ONLY © Copyright. This drawing is copyright of A1 Architecture and shall not be loaned, copied or disclosed to any third party without prior written consent of A1 Architecture.