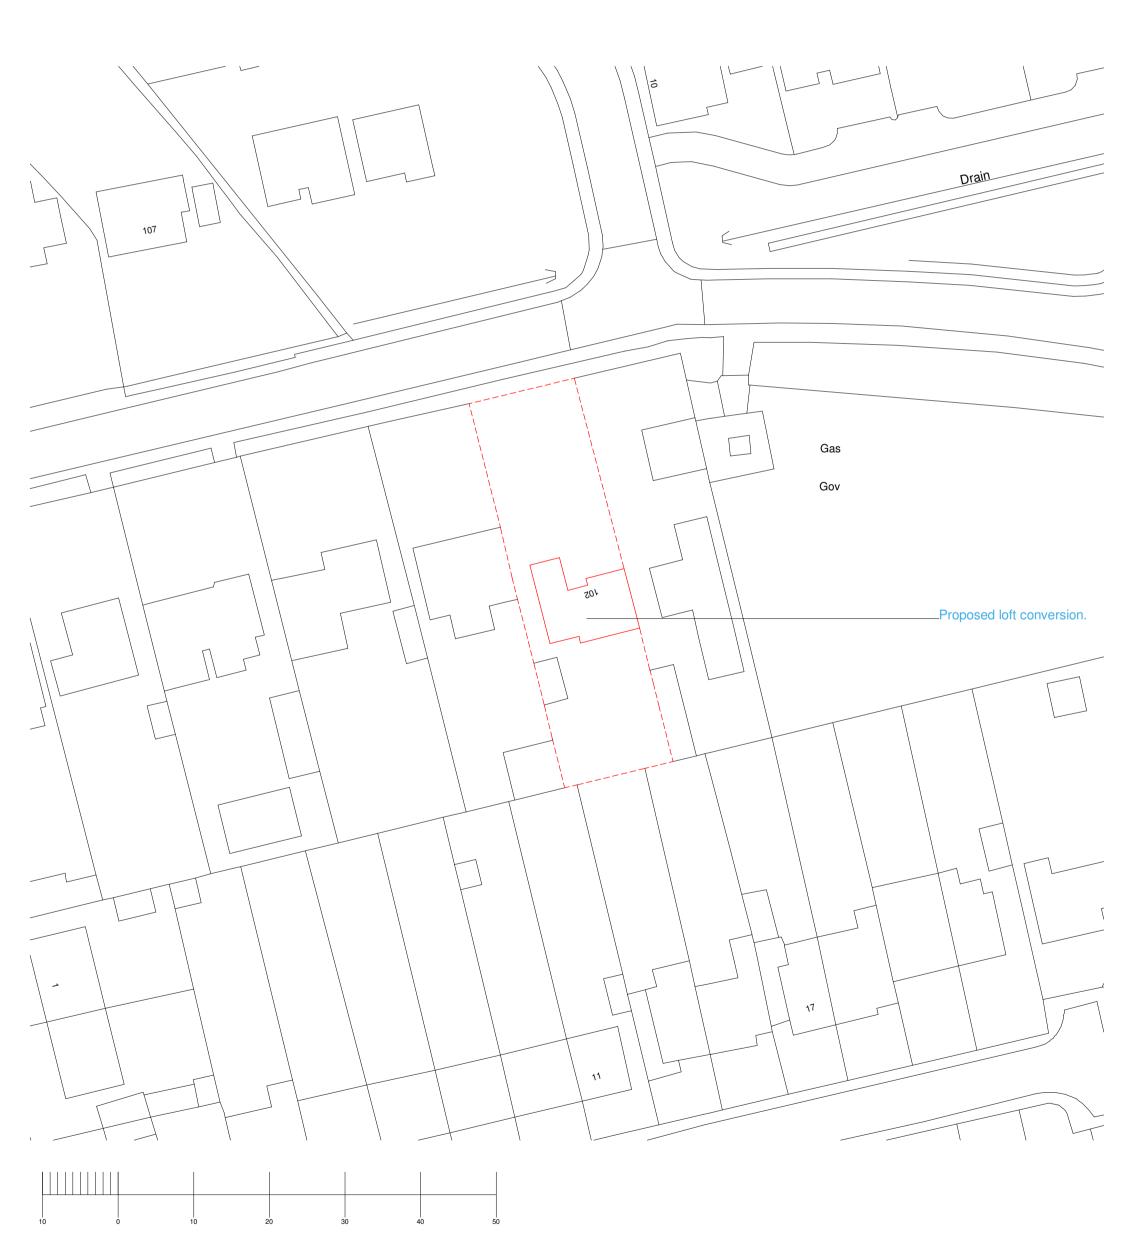

## **Location Plan**

1:1250

Proposed Block Plan
1:500

r------

A1 Architecture - Office 103, 1 Hanley Street, Nottingham, NG1 5BL

Tel: 0115 871 2201 email: Info@A1Architecture.co.uk web: www.A1Architecture.co.uk

Project Address

Drawing No. 2230 \_ Stocks \_ AD100SP

Project Title: Multi Extensions & Re Design Scale at A1 As Shown

ERM Approved By

KS

Drawn By

Drawing Title: Site Plans 102, Shireoaks Common, Shireoaks, Worksop, Nottinghamshire S81 8PJ DRAWING FOR PLANNING ONLY © Copyright. This drawing is copyright of A1 Architecture and shall not be loaned, copied or disclosed to any third party without prior written consent of A1 Architecture.