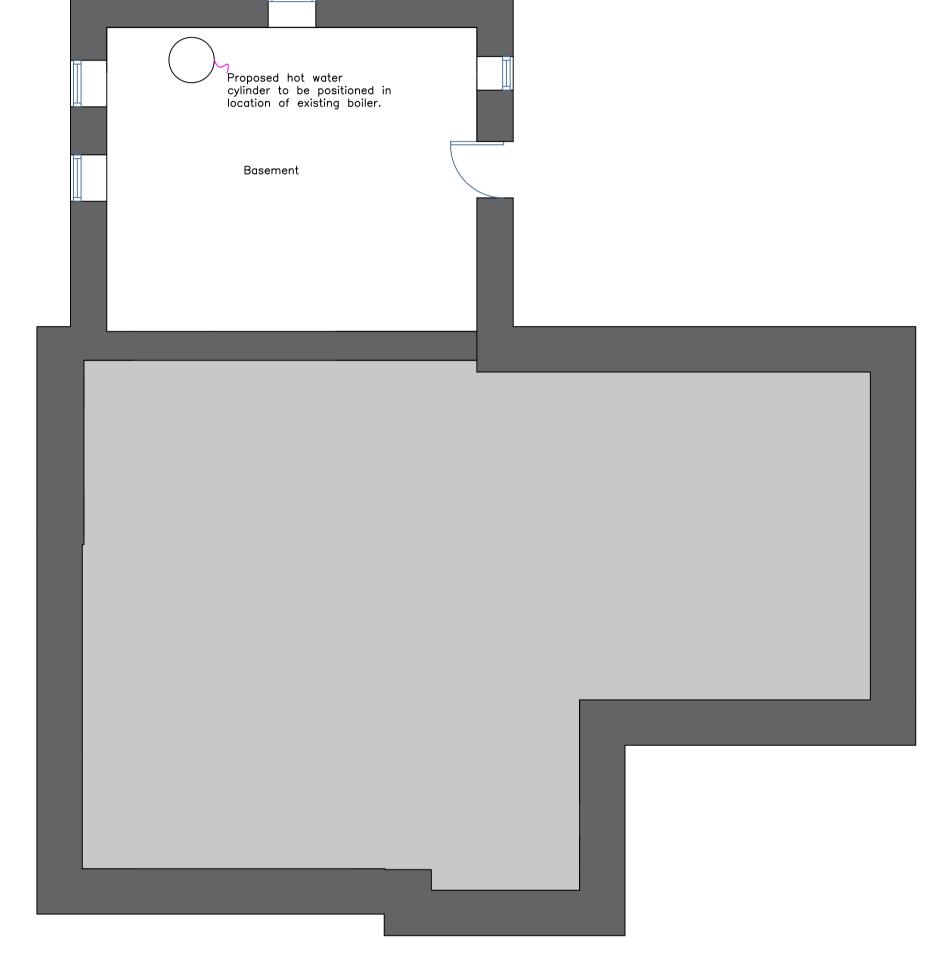

Project:

West House, Shoreston

Drawing Title:

Basement layout - Existing & Proposed

Revisions:

All dimensions checked on site with any discrepancies reported to Pro-found Development - do not scale from drawing.