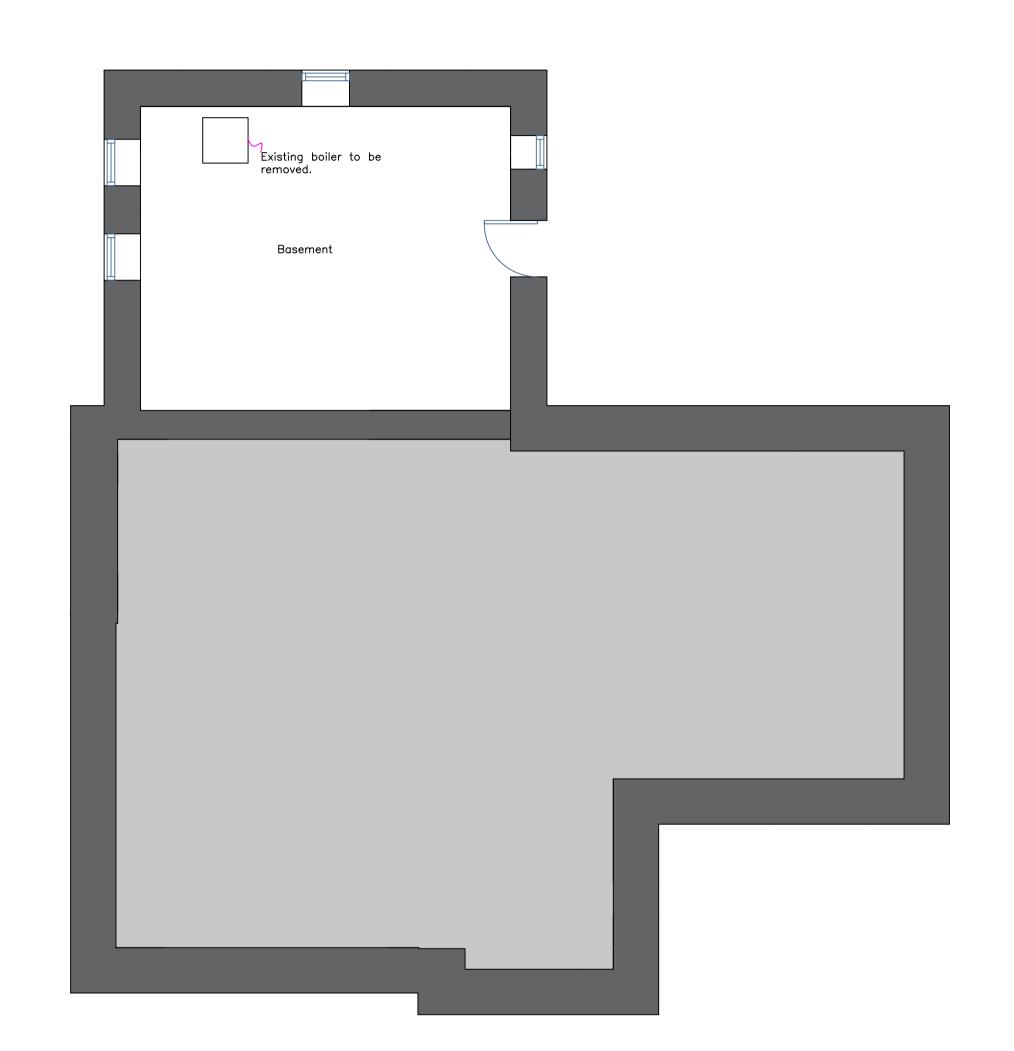

Project:

West House, Shoreston

Drawing Title:

Basement layout - Existing & Proposed

Revisions:

All dimensions checked on site with any discrepancies reported to Pro-found Development - do not scale from drawing.