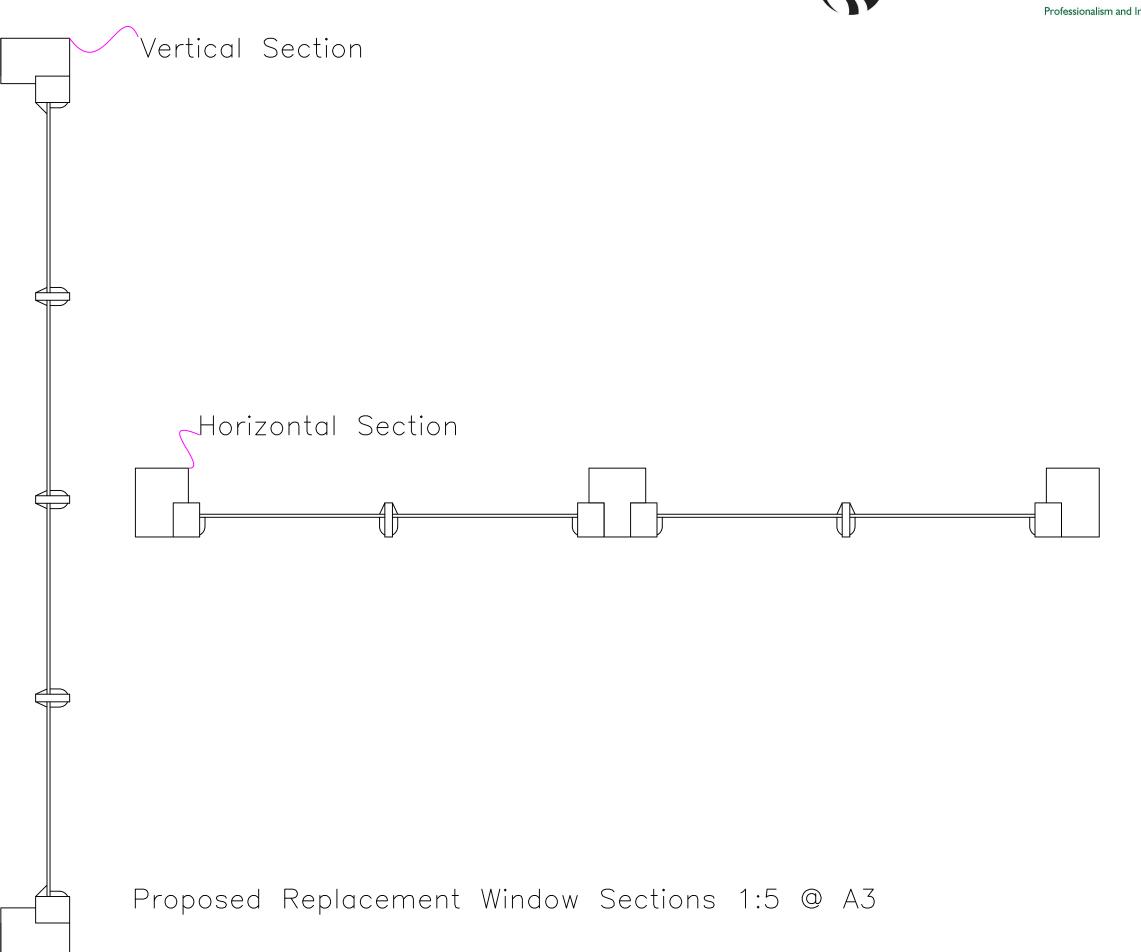

Project:

West House - Shoreston

Drawing Title:

Section through Windows

| Rev |  |  |
|-----|--|--|
|     |  |  |
|     |  |  |
|     |  |  |

All dimensions checked on site with any discrepancies reported to Pro-found Development - do not scale from drawing.

| Drawing №: |           | C650-LBC-2-005 |  |  |
|------------|-----------|----------------|--|--|
|            | Scale:    | 1:5 @ A3       |  |  |
|            | Drawn by: | JOR            |  |  |
|            | Revision: | _              |  |  |
|            | Date:     | 15.09.22       |  |  |