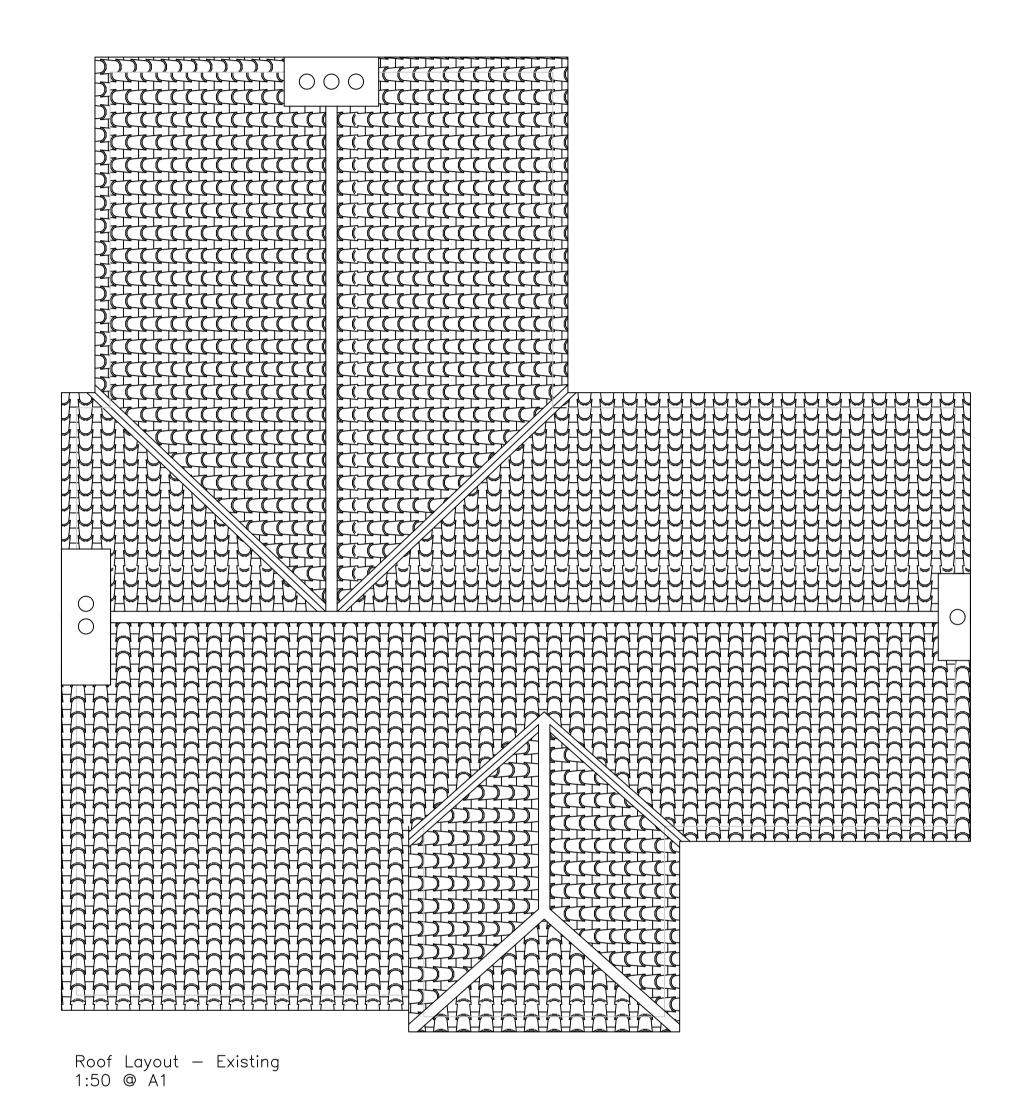

Consultancy

Professionalism and Integrity in Construction

SCALE BAR 1:50

Roof Layout - Proposed 1:50 @ A1

Chartered Building Consultancy & Contracting

205 Berwick Workspace Boarding School Yard Berwick-upon-Tweed TD15 1BN