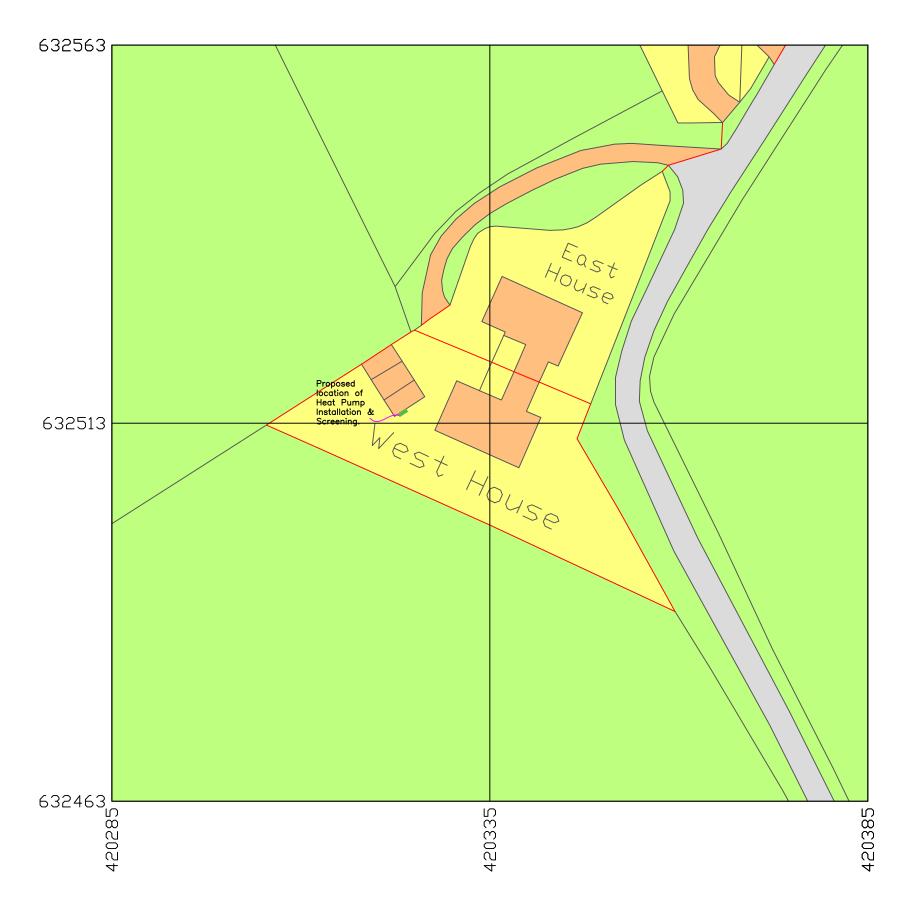

Tel: 01289 309752 e-mail: info@profounddevelopment.com web: www.profounddevelopment.com

Client:

Gavin Neilson

Project:

West House - Shoreston

Drawing Title: Proposed Block Plan

Revisions:

All dimensions checked on site with any discrepancies reported to Pro-found Development - do not scale from drawing.

| Drawing №: | C650-LBC-2-001 |
|------------|----------------|
| Scale:     | 1:500 @ A3     |
| Drawn by:  | JOR            |
| Revision:  | -              |
| Date:      | 11.10.22       |

This drawing is copyright of Pro-found.